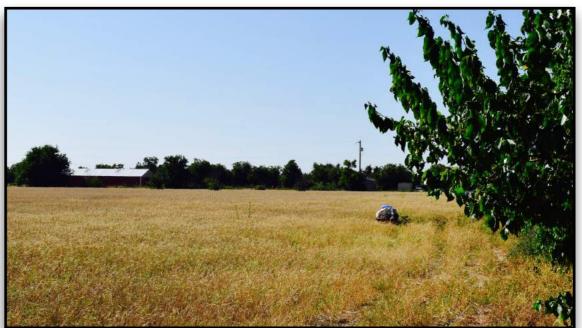

#### **Property Overview:**

Great 4.6± acre lot south of HWY 158 in a perfect location that has been very well kept. Beautiful trees line both sides of the property, which gives it seclusion and privacy making this an ideal location to build a new home. Included are 3 water wells all producing an average of 15 GPM. The property is currently zoned for residential.