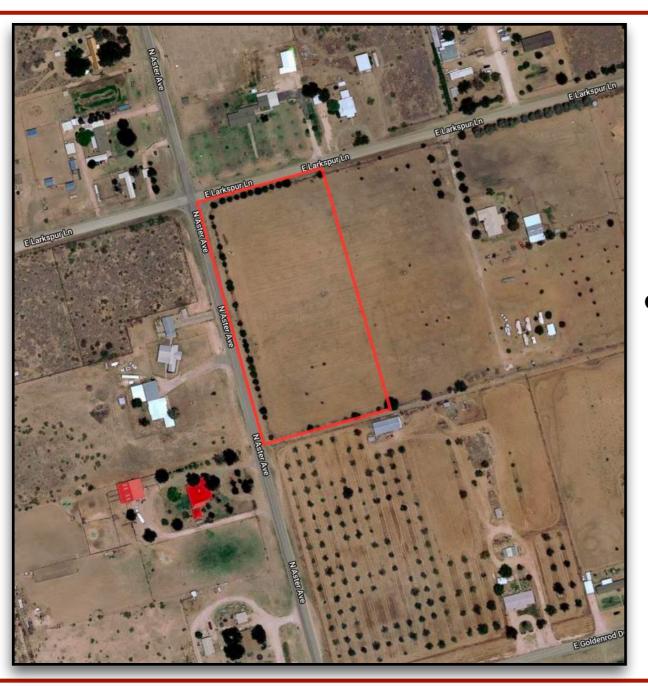

#### **Property Details:**

Approximate Building Sq. Ft. n/a
Lot Size: 4.6± Acres
Current Zoning: Residential
County: Ector

#### **Property Overview:**

Great 4.6± acre lot south of HWY 158 in a perfect location that has been very well kept. Beautiful trees line both sides of the property, which gives it seclusion and privacy making this an ideal location to build a new home. Included are 3 water wells all producing an average of 15 GPM. The property is currently zoned for residential.

#### **Click for Interactive Property Map**

Texas law requires all real estate licensees to give the following information about brokerage services to prospective buyers, tenants, sellers, & landlords. **Information About Brokerage Services** 