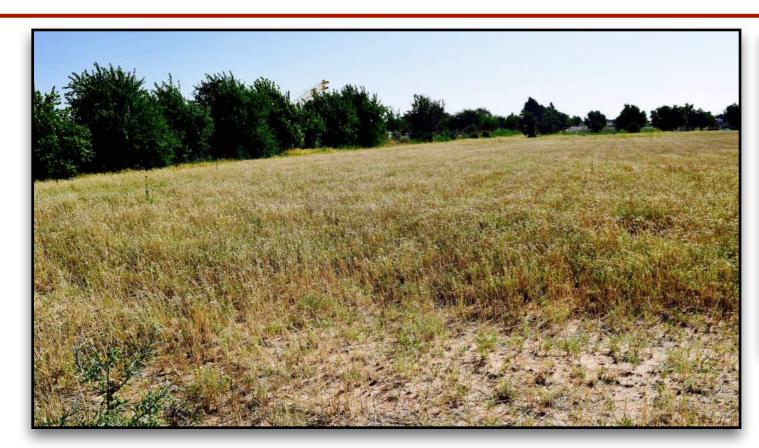

#### **Property Overview:**

Great 4.6± acre lot south of HWY 158 in a perfect location that has been very well kept. Beautiful trees line both sides of the property, which gives it seclusion and privacy making this an ideal location to build a new home. Included are 3 water wells all producing an average of 15 GPM. The property is currently zoned for residential.