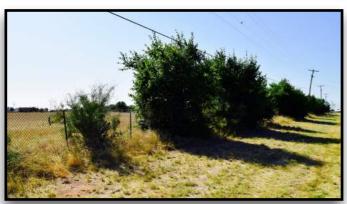

#### **Property Overview:**

Great 4.6± acre lot south of HWY 158 in a perfect location that has been very well kept. Beautiful trees line both sides of the property, which gives it seclusion and privacy making this an ideal location to build a new home. Included are 3 water wells all producing an average of 15 GPM. The property is currently zoned for residential.