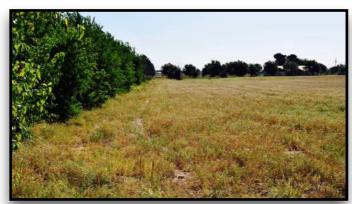

#### **Property Overview:**

Great 4.6± acre lot south of HWY 158 in a perfect location that has been very well kept. Beautiful trees line both sides of the property, which gives it seclusion and privacy making this an ideal location to build a new home. Included are 3 water wells all producing an average of 15 GPM. The property is currently zoned for residential.