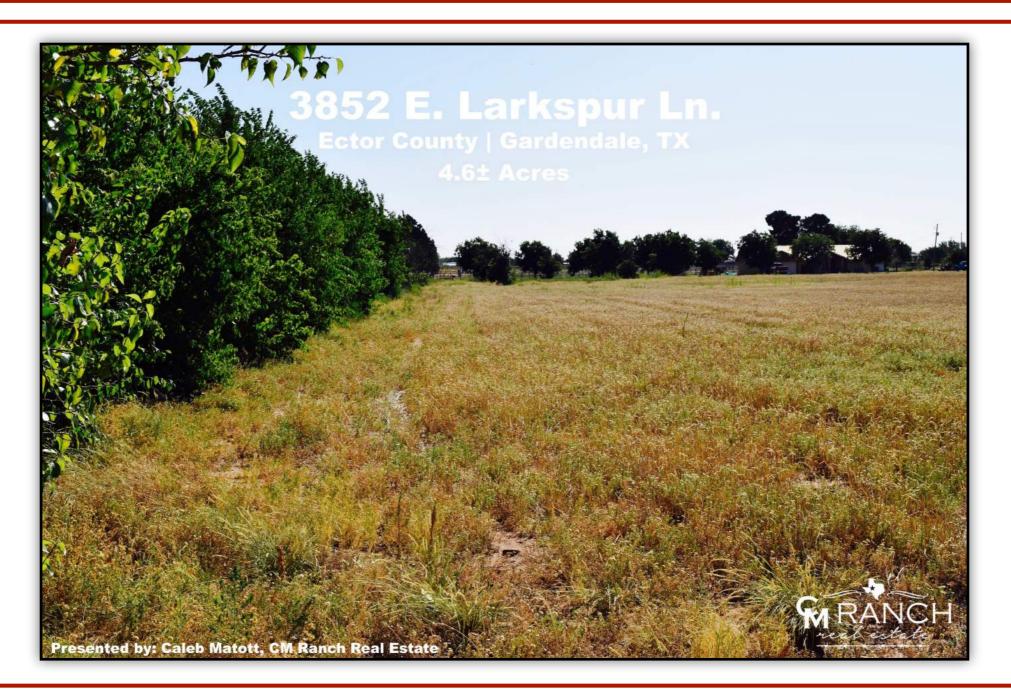

# 3852 E. Larkspur Ln.

4.6± Acres Ector County | Gardendale, TX 79758

# **3852 E. Larkspur Ln. Gardendale, TX - 4.6± Acres (\$275,000.00**

#### **Property Overview:**

Great 4.6± acre lot south of HWY 158 in a perfect location that has been very well kept. Beautiful trees line both sides of the property, which gives it seclusion and privacy making this an ideal location to build a new home. Included are 3 water wells all producing an average of 15 GPM. The property is currently zoned for residential.