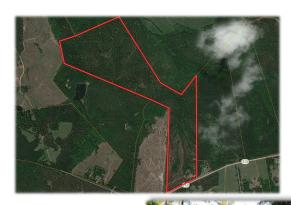

## 227± Acres for Sale

HWY 213, Winnsboro, SC - Fairfield County

**PRICE REDUCED** 

\$580,000

- **\* TM# 042-00-00-002-000**
- 3 Age Classes of Merchantable Timber
- Multiple Food Plots
- Great for Investments or Recreational Purposes
- Great Road Frontage with Plenty of Privacy