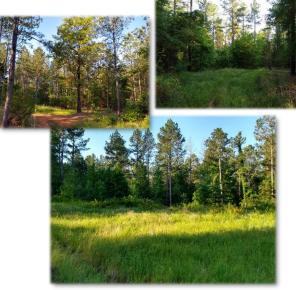

## 227± Acres for Sale

HWY 213, Winnsboro, SC - Fairfield County

**PRICE REDUCED** 

\$580,000

- **\* TM# 042-00-00-002-000**
- 3 Age Classes of Merchantable Timber
- Multiple Food Plots
- Great for Investments or Recreational Purposes
- Great Road Frontage with Plenty of Privacy