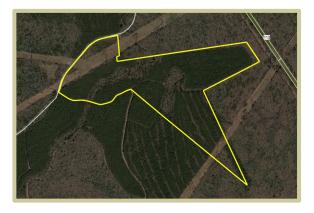

## **PROPERTY OVERVIEW**

- TOTAL ACREAGE: 77
- COUNTY: Sussex
- PRICE PER ACRE: \$4,000
- SALE PRICE: \$308,000

Prime timberland tract consisting of +/- 77 total acres. NO CONSERVATION EASEMENTS OR RESTRICTIONS. Well managed timber plantation with good trails and access throughout. Excellent hunting. Properties can be sold together or apart. Multiple configurations will be considered. Subject to subdivision approval.