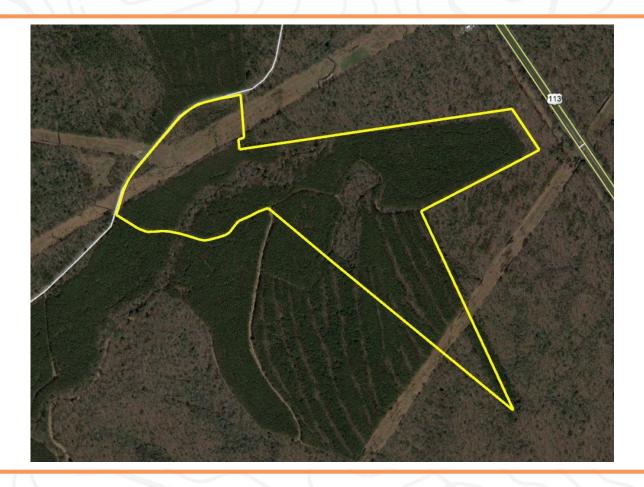

## Houston Tract Lot 1

Molly Field Road | Dagsboro, DE 19939

Doug Williams Doug!thelandgroup.us 410-726-1831

## **PROPERTY OVERVIEW**

- TOTAL ACREAGE: 77
- COUNTY: Sussex
- PRICE PER ACRE: \$4,000
- SALE PRICE: \$308,000

Prime timberland tract consisting of +/- 77 total acres. NO CONSERVATION EASEMENTS OR RESTRICTIONS. Well managed timber plantation with good trails and access throughout. Excellent hunting. Properties can be sold together or apart. Multiple configurations will be considered. Subject to subdivision approval.