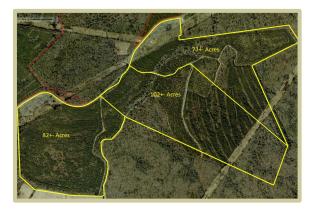

## **PROPERTY OVERVIEW**

- TOTAL ACREAGE: 77
- COUNTY: Sussex
- PRICE PER ACRE: \$4,000
- SALE PRICE: \$308,000

Prime timberland tract consisting of +/- 77 total acres. NO CONSERVATION EASEMENTS OR RESTRICTIONS. Well managed timber plantation with good trails and access throughout. Excellent hunting. Properties can be sold together or apart. Multiple configurations will be considered. Subject to subdivision approval.