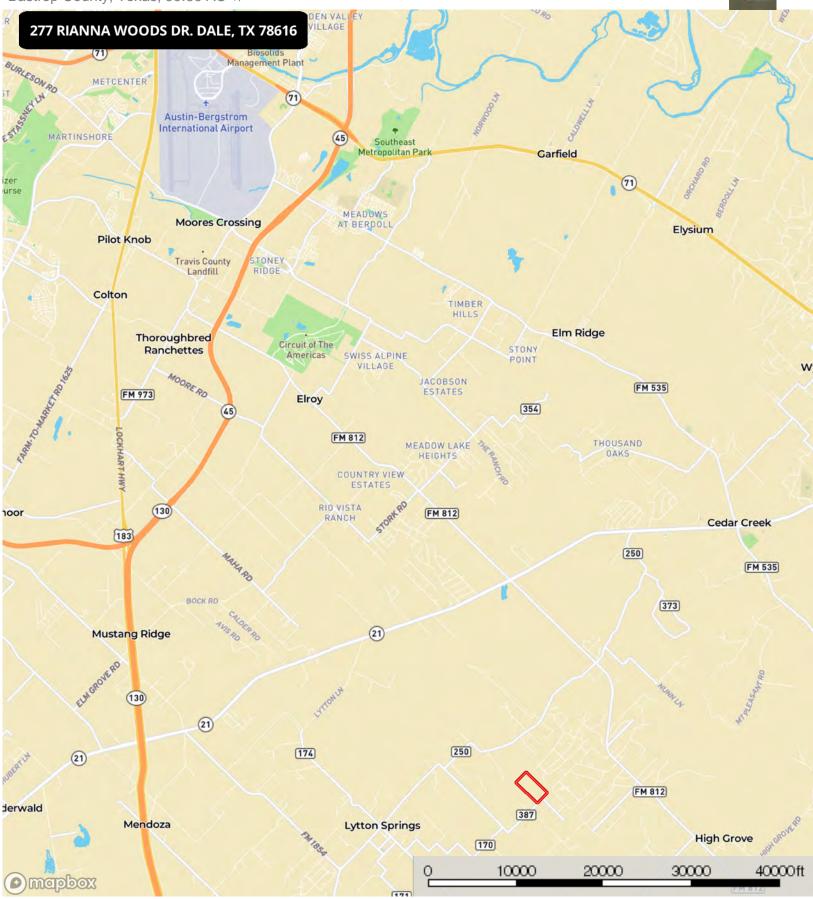

#### **LOCATION**

**Bastrop County** 

6 miles to Hwy 21, 14 miles to Lockhart, 21 miles to Bastrop, 26 miles to downtown Austin, 12 miles to the Circuit of the Americas track, and 21 miles to Austin- Bergstrom International Airport

#### **DIRECTIONS**

Follow Tx-130 South to Exit 453, turn left onto FM812 for 11.5 miles. Turn Right onto Green Mountain Dr. Right on High View Ranch Dr. Right on Rianna Way. Right on Rianna Woods Dr. Follow Rianna Woods Dr a short distance. When the road turns to the left, the property will be on the right. Look for sign on the gate.

# Location Bastrop County, Texas, 99.66 AC +/-

Grand

Boundary

Boundary