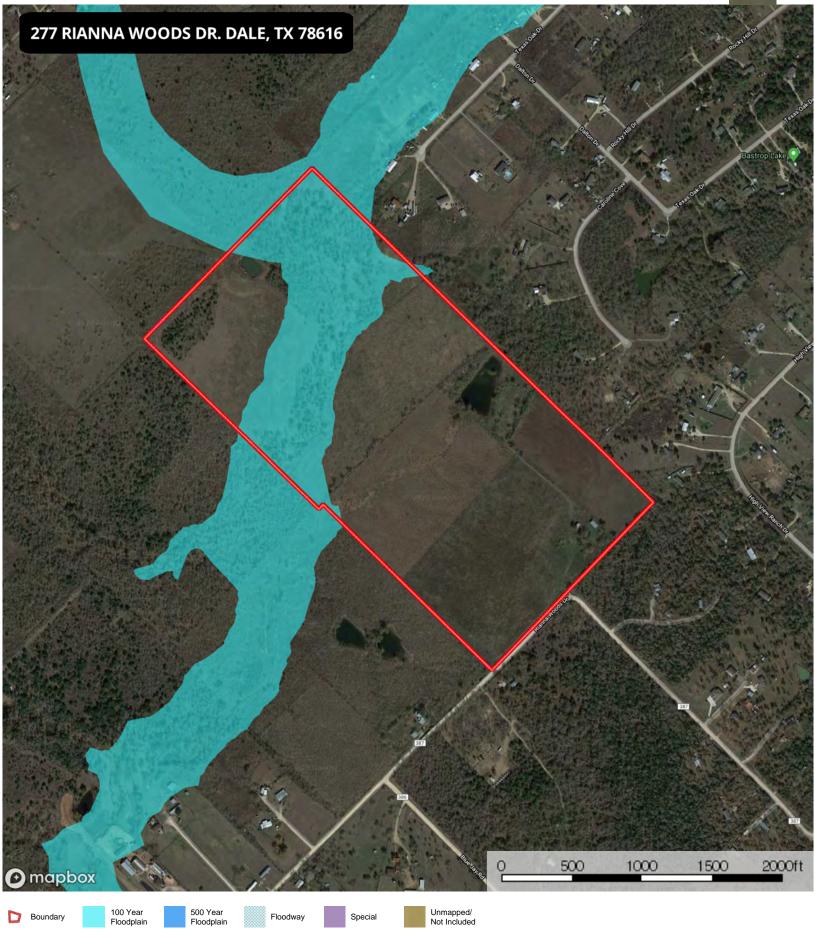

There are two stocked ponds which are properly located in area with sufficient runoff to be permanent water sources. Along the creek drainage, there are many channels that hold water for extended periods after rainfall events. A portion of the property does lie within the 100-year floodplain.

#### **Topography**

Bastrop County, Texas, 99.66 AC +/-

Boundary

Grand LAND