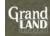

## **RIANNA WOODS FARM**

277 Rianna Woods Dr, Dale, TX 78616 99.66 Acres \$769,950

The 99.66 acres is about 80 % open pasture with the remaining 20% being a creek drainage with large mature Cedar Elms and American Elms. The high point of the property is near the entrance on Rianna Woods Dr. From this point the land gently slopes towards the center then back up once you cross the creek drainage. This rolling topography provides long range views from many different locations.

The land is divided with cross fencing into 5 separate pastures with access to livestock water in each. This would give a manager great flexibility with a rotational grazing system. There is good set of cattle working pens with pipe rail fencing. There also a 3-sided barn in fair condition to store farm equipment and vehicles.