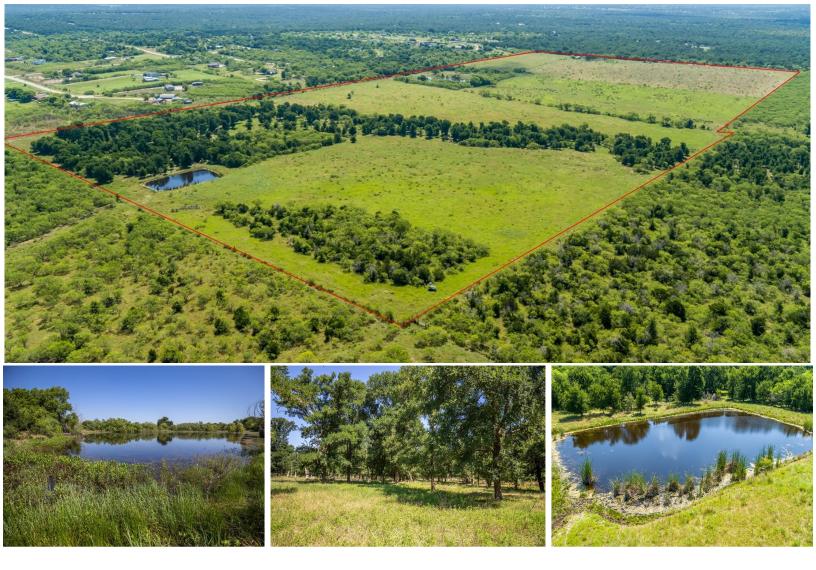

## **RIANNA WOODS FARM**

277 Rianna Woods Dr, Dale, TX 78616 99.66 Acres \$769,950

#### ROAD FRONTAGE | MINERALS | MATURE TREES | WILDLIFE | GRAZING

A beautiful property with rolling topography, mature Oaks and Elms, and two stocked ponds. This property could serve as a homestead, livestock grazing operation, equine facility, or recreational getaway that is conveniently located 20-25 minutes from Austin, Bastrop, and Lockhart with easy access to Toll 130, HWY 21, and ABIA.

The 99.66 acres is about 80 % open pasture with the remaining 20% being a creek drainage with large mature Cedar Elms and American Elms. The high point of the property is near the entrance on Rianna Woods Dr. From this point the land gently slopes towards the center then back up once you cross the creek drainage. This rolling topography provides long range views from many different locations.

The land is divided with cross fencing into 5 separate pastures with access to livestock water in each. This would give a manager great flexibility with a rotational grazing system. There is good set of cattle working pens with pipe rail fencing. There also a 3-sided barn in fair condition to store farm equipment and vehicles.

There are two stocked ponds which are properly located in area with sufficient runoff to be permanent water sources. Along the creek drainage, there are many channels that hold water for extended periods after rainfall events. A portion of the property does lie within the 100-year floodplain.

The owner's family and friends have hunted deer on the property and report good numbers and quality bucks for the area. The creek drainage along with its dense canopy cover and underbrush serve tremendous travel corridor for wildlife such as Whitetail Deer and feral hogs, both of which have been observed on the property.