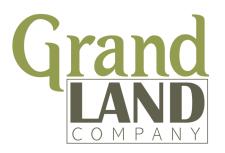

The 99.66 acres is about 80 % open pasture with the remaining 20% being a creek drainage with large mature Cedar Elms and American Elms. The high point of the property is near the entrance on Rianna Woods Dr. From this point the land gently slopes towards the center then back up once you cross the creek drainage. This rolling topography provides long range views from many different locations.

There are two stocked ponds which are properly located in area with sufficient runoff to be permanent water sources. Along the creek drainage, there are many channels that hold water for extended periods after rainfall events. A portion of the property does lie within the 100-year floodplain.

The owner's family and friends have hunted deer on the property and report good numbers and quality bucks for the area. The creek drainage along with its dense canopy cover and underbrush serve tremendous travel corridor for wildlife such as Whitetail Deer and feral hogs, both of which have been observed on the property.