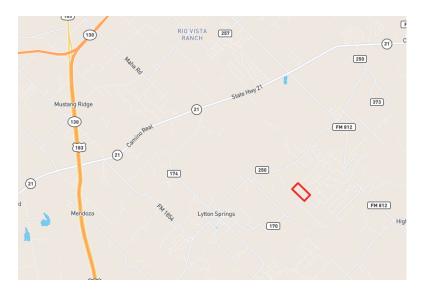

#### **LOCATION**

**Bastrop County** 

6 miles to Hwy 21, 14 miles to Lockhart, 21 miles to Bastrop, 26 miles to downtown Austin, 12 miles to the Circuit of the Americas track, and 21 miles to Austin- Bergstrom International Airport

#### **DIRECTIONS**

Follow Tx-130 South to Exit 453, turn left onto FM812 for 11.5 miles. Turn Right onto Green Mountain Dr. Right on High View Ranch Dr. Right on Rianna Way. Right on Rianna Woods Dr. Follow Rianna Woods Dr a short distance. When the road turns to the left, the property will be on the right. Look for sign on the gate.