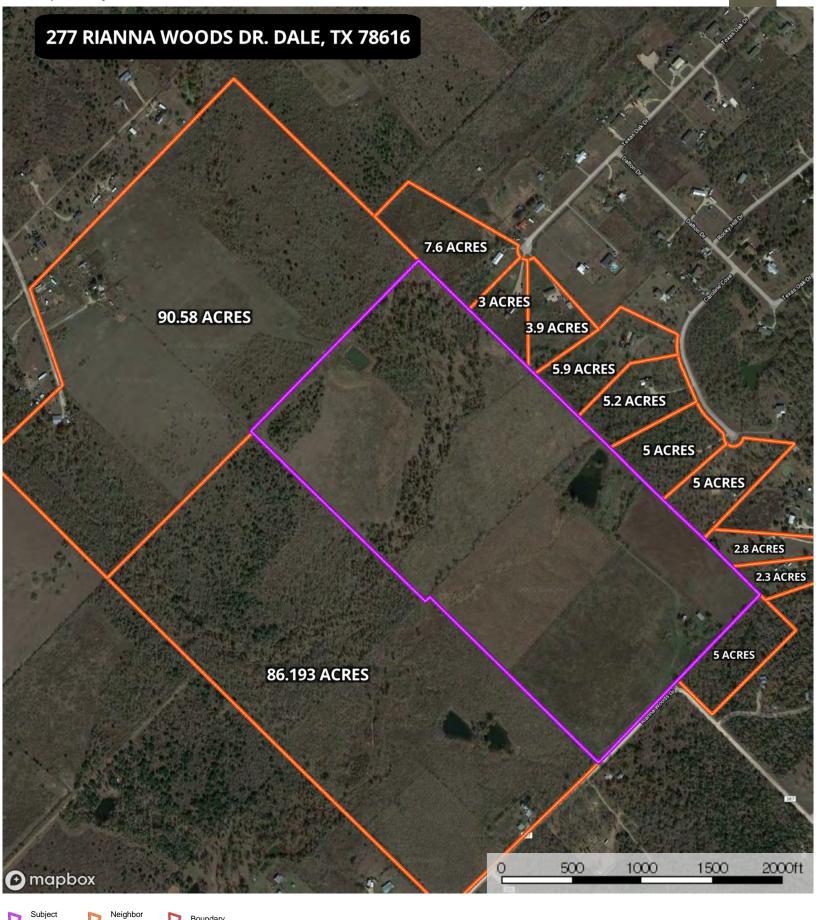

The 99.66 acres is about 80 % open pasture with the remaining 20% being a creek drainage with large mature Cedar Elms and American Elms. The high point of the property is near the entrance on Rianna Woods Dr. From this point the land gently slopes towards the center then back up once you cross the creek drainage. This rolling topography provides long range views from many different locations.

There are two stocked ponds which are properly located in area with sufficient runoff to be permanent water sources. Along the creek drainage, there are many channels that hold water for extended periods after rainfall events. A portion of the property does lie within the 100-year floodplain.

#### **Topography**

Bastrop County, Texas, 99.66 AC +/-

Boundary

Grand LAND