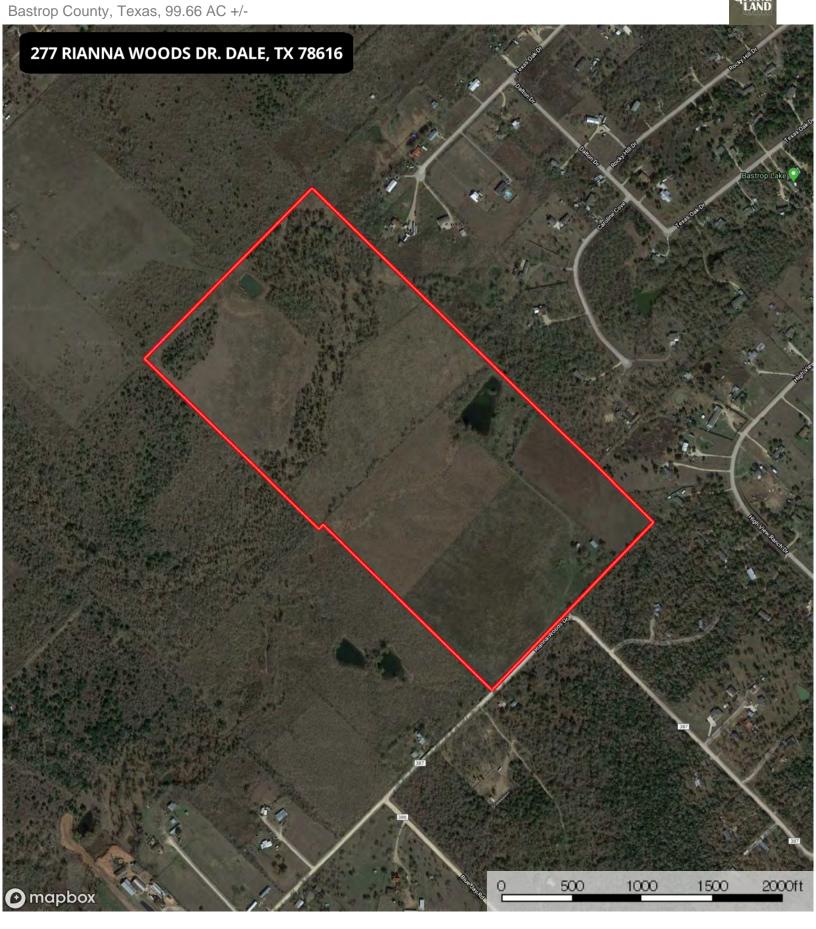

The 99.66 acres is about 80 % open pasture with the remaining 20% being a creek drainage with large mature Cedar Elms and American Elms. The high point of the property is near the entrance on Rianna Woods Dr. From this point the land gently slopes towards the center then back up once you cross the creek drainage. This rolling topography provides long range views from many different locations.

The land is divided with cross fencing into 5 separate pastures with access to livestock water in each. This would give a manager great flexibility with a rotational grazing system. There is good set of cattle working pens with pipe rail fencing. There also a 3-sided barn in fair condition to store farm equipment and vehicles.

There are two stocked ponds which are properly located in area with sufficient runoff to be permanent water sources. Along the creek drainage, there are many channels that hold water for extended periods after rainfall events. A portion of the property does lie within the 100-year floodplain.

# Location Bastrop County, Texas, 99.66 AC +/-

Grand

Boundary

Boundary