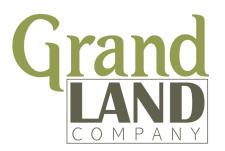

The 99.66 acres is about 80 % open pasture with the remaining 20% being a creek drainage with large mature Cedar Elms and American Elms. The high point of the property is near the entrance on Rianna Woods Dr. From this point the land gently slopes towards the center then back up once you cross the creek drainage. This rolling topography provides long range views from many different locations.

There are two stocked ponds which are properly located in area with sufficient runoff to be permanent water sources. Along the creek drainage, there are many channels that hold water for extended periods after rainfall events. A portion of the property does lie within the 100-year floodplain.