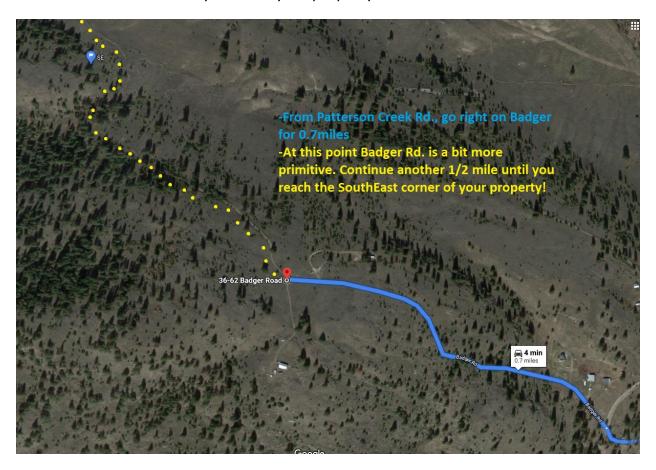

From 9455 / Aeneas Valley Rd., head west on Patterson Creek Rd. for 0.9 mi. Turn right onto Badger Rd. and continue. There is an unlocked gate. Please close it behind yourself each time you pass! ©

From Patterson Creek Rd, take a slight right onto Badger Rd and continue for about 0.7 miles when the road transitions to a more primitive dirt road. Continue along Badger Rd for another 0.5 miles until you reach your property.