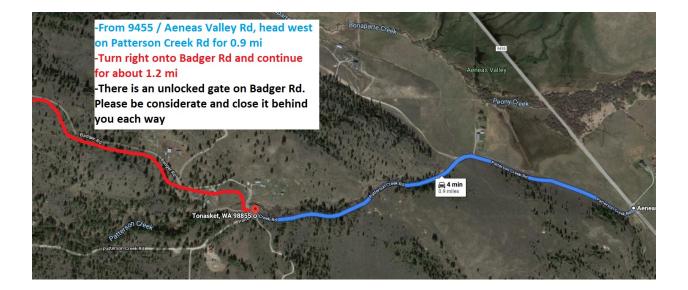

## 40 Acres – Mountainside Hideway Tonasket WA Mapped Driving Directions

4WD Recommended. 10 minutes from WA-20 and Aeneas Valley Rd. From WA-20, head south on Aeneas Valley Rd toward Patterson Creek Rd. for 0.9 mi. Turn right onto Patterson Creek Rd and continue for 0.9 mi; then turn right for 0.2 mi. Take a slight right onto Badger Rd and continue for about 1.2 miles until you reach your property. The gate is unlocked but please be courteous and keep it closed. 4WD vehicle is recommended.

From 9455 / Aeneas Valley Rd., head west on Patterson Creek Rd. for 0.9 mi. Turn right onto Badger Rd. and continue. There is an unlocked gate. Please close it behind yourself each time you pass! ©

From Patterson Creek Rd, take a slight right onto Badger Rd and continue for about 0.7 miles when the road transitions to a more primitive dirt road. Continue along Badger Rd for another 0.5 miles until you reach your property.