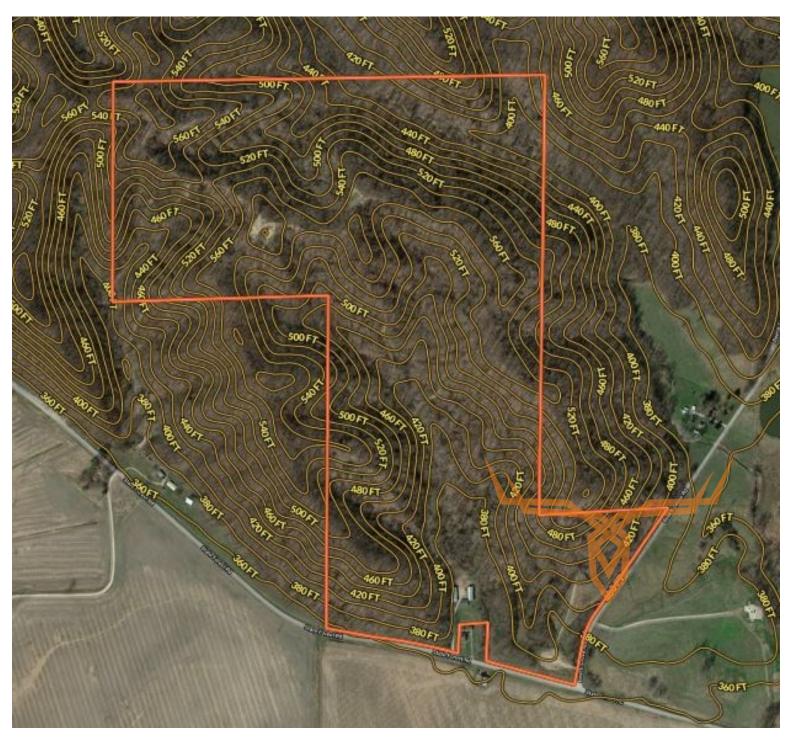

# 153 +/- Acre Illinois Hunting Property with Cabin - Priced to Sell!

www.TrophyPA.com • (855) 573-5263 • leads@trophypa.com

**PRICE:** \$319,000

**COUNTY:** Union

**ACRES: 153** 

### **PROPERTY ADDRESS:**

4390 State Forest Rd. Wolf Lake IL 62998

The back side of the property borders Shawnee National Forest that is almost land locked only you and other private owners can access 1000's of acres of public land. If you are looking for a place for you and your whole family to hunt you have to check this place out!