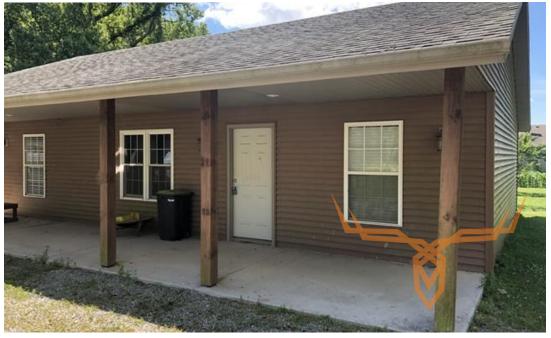

#### **PROPERTY HIGHLIGHTS:**

- 1,200 sq. ft. 3 bed 1 bath cabin built in 2013
- 2 barns
- 2 car garage
- Secluded location

- 4 established food plots
- Possible location for 4-5 acre lake
- Zero turn mower included with sale
- Borders Shawnee National Forest

## PROPERTY DESCRIPTION:

If you are looking for the best bang for your buck, you must see this property. The 1200 sq. ft. cabin has 3 bedrooms, a nice sized living room, and kitchen and enough room for everyone! There is a 2 car garage and 2 barns for tons of storage. The Seller is leaving the zero turn mower with the property, his neighbor watches over the place and mows the yard for him. There are 4 established food plots and a trail system through the entire property.