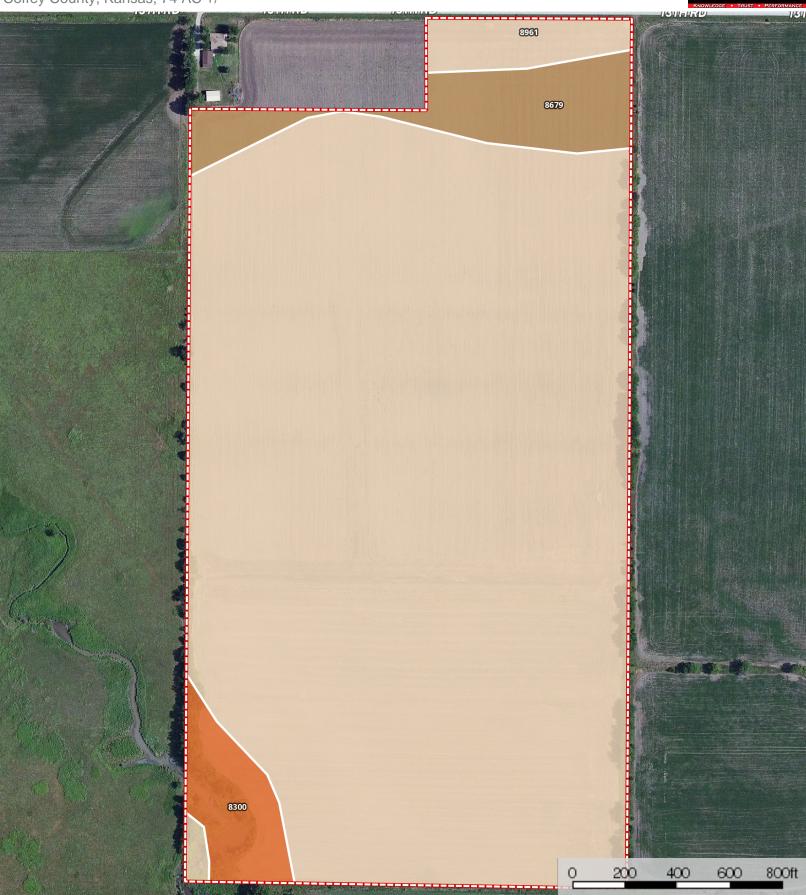

Boundary

vaughnroth.com

## | Boundary 74.7 ac

| SOIL CODE | SOIL DESCRIPTION                                                          | ACRES | %     | CAP  |
|-----------|---------------------------------------------------------------------------|-------|-------|------|
| 8679      | Dennis silt loam, 1 to 3 percent slopes                                   | 4.5   | 6.04  | 2e   |
| 8300      | Verdigris silt loam, channeled, 0 to 2 percent slopes, frequently flooded | 2.7   | 3.57  | 5w   |
| 8961      | Woodson silt loam, 0 to 1 percent slopes                                  | 67.5  | 90.39 | 2s   |
| TOTALS    |                                                                           | 74.7  | 100%  | 2.11 |