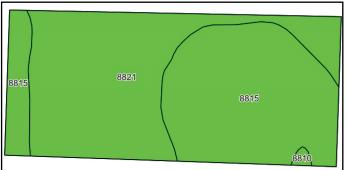

#### **HOMESTEAD 80**

| Area Symbol: NE047, Soil Area Version: 17 |                                              |       |                  |                                                                                                                                                                                                                                                                                                                                                                                                                                                                                                                                                                                                                                                                                                                                                                                                                                                                                                                                                                                                                                                                                                                                                                                                                                                                                                                                                                                                                                                                                                                                                                                                                                                                                                                                                                                                                                                                                                                                                                                                                                                                                                                                |                     |                    |                                   |      |      |                   |                 |
|-------------------------------------------|----------------------------------------------|-------|------------------|--------------------------------------------------------------------------------------------------------------------------------------------------------------------------------------------------------------------------------------------------------------------------------------------------------------------------------------------------------------------------------------------------------------------------------------------------------------------------------------------------------------------------------------------------------------------------------------------------------------------------------------------------------------------------------------------------------------------------------------------------------------------------------------------------------------------------------------------------------------------------------------------------------------------------------------------------------------------------------------------------------------------------------------------------------------------------------------------------------------------------------------------------------------------------------------------------------------------------------------------------------------------------------------------------------------------------------------------------------------------------------------------------------------------------------------------------------------------------------------------------------------------------------------------------------------------------------------------------------------------------------------------------------------------------------------------------------------------------------------------------------------------------------------------------------------------------------------------------------------------------------------------------------------------------------------------------------------------------------------------------------------------------------------------------------------------------------------------------------------------------------|---------------------|--------------------|-----------------------------------|------|------|-------------------|-----------------|
| Code                                      | Soil Description                             | Acres | Percent of field | Grand and American Street, Spirit St | Non-Irr<br>Class *c | Irr<br>Class<br>*c | Range Production<br>(lbs/acre/yr) | SRPG | Corn | Corn<br>Irrigated | Winter<br>wheat |
| 8815                                      | Cozad silt loam, 0 to 1 percent slopes       | 35.46 | 50.5%            |                                                                                                                                                                                                                                                                                                                                                                                                                                                                                                                                                                                                                                                                                                                                                                                                                                                                                                                                                                                                                                                                                                                                                                                                                                                                                                                                                                                                                                                                                                                                                                                                                                                                                                                                                                                                                                                                                                                                                                                                                                                                                                                                | llc                 | lw                 | 3767                              | 67   |      |                   |                 |
|                                           | Cozad silty clay loam, 0 to 1 percent slopes | 34.44 | 49.0%            |                                                                                                                                                                                                                                                                                                                                                                                                                                                                                                                                                                                                                                                                                                                                                                                                                                                                                                                                                                                                                                                                                                                                                                                                                                                                                                                                                                                                                                                                                                                                                                                                                                                                                                                                                                                                                                                                                                                                                                                                                                                                                                                                | llc                 | I                  | 3750                              | 66   |      |                   |                 |
|                                           | Cozad fine sandy loam, 0 to 1 percent slopes | 0.37  | 0.5%             |                                                                                                                                                                                                                                                                                                                                                                                                                                                                                                                                                                                                                                                                                                                                                                                                                                                                                                                                                                                                                                                                                                                                                                                                                                                                                                                                                                                                                                                                                                                                                                                                                                                                                                                                                                                                                                                                                                                                                                                                                                                                                                                                | lle                 | lle                | 3762                              | 65   | 58   | 148               | 30              |
| Weighted Average                          |                                              |       |                  |                                                                                                                                                                                                                                                                                                                                                                                                                                                                                                                                                                                                                                                                                                                                                                                                                                                                                                                                                                                                                                                                                                                                                                                                                                                                                                                                                                                                                                                                                                                                                                                                                                                                                                                                                                                                                                                                                                                                                                                                                                                                                                                                |                     |                    | 3758.6                            | 66.5 | 0.3  | 0.8               | 0.2             |