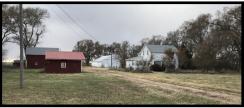

east 1 mile to Rd. 430 then 1/4 north to southern boundary of property.

Legal Desc: Homestead 80 - N1/2SE1/4 Sect. 34-T11N-R22W of the 6th P.M. in Dawson County, NE

Land Use: Homestead 80 - Property includes 70 taxed acres comprised of 65 acres irrigated cropland, 4

acres older building site with old house & outbuildings.

**FSA Info:** Combined: 35.8 Corn base acres @ 166 PLC yield, and 49.1 Soybean base acres @ 61 PLC yield.

Water: Homestead 80 - Well Reg #A-007006; 15Hp US Electric motor and Peerless pump.