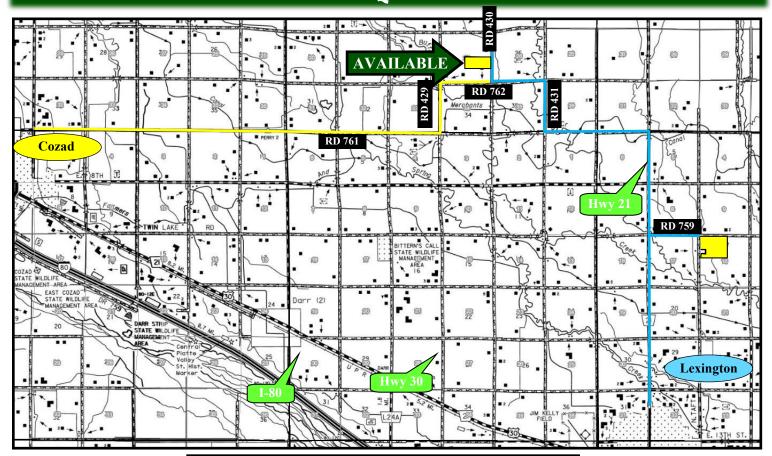

**Location:** From Lexington, Nebraska; North 4.5 miles on Hwy 21 to Road 761, west 2 miles to Road 431.

North 1 mile to Rd.762 then west 1 mile, north on Road 430 1/4 mile to southern boundary of property. **From Cozad, Nebraska**; East 71/2 miles to Rd. 429, then north 1 mile to Rd. 762 and cost 1 mile to Rd. 430 then 1/4 porth to southern boundary of property.

east 1 mile to Rd. 430 then 1/4 north to southern boundary of property.

Legal Desc: Homestead 80 - N1/2SE1/4 Sect. 34-T11N-R22W of the 6th P.M. in Dawson County, NE

Land Use: Homestead 80 - Property includes 70 taxed acres comprised of 65 acres irrigated cropland, 4

**Location:** From Lexington, Nebraska; North 2.5 miles on Hwy 21 to Rd 759, then east 1 mile to the north-

west corner of property.

Legal Desc: NW1/4 Sect. 21-T10N-R21W of the 6th P.M. in Dawson County, NE