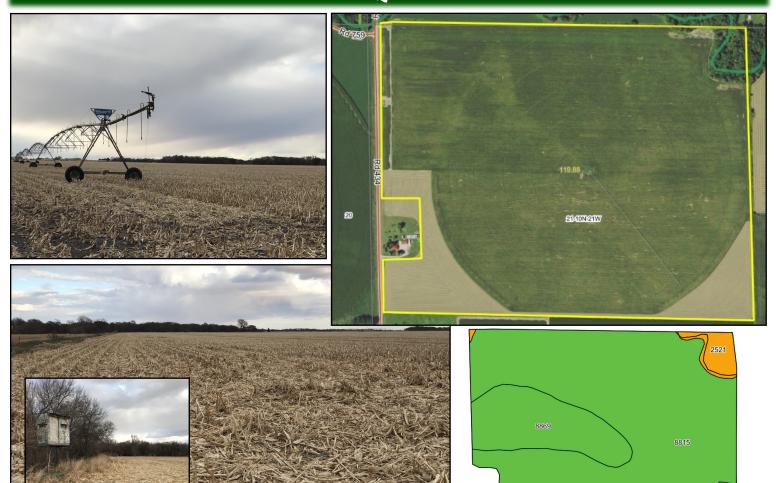

# PIVOT QUARTER

| Area Symbol: NE047, Soil Area Version: 16 |                                               |               |                  |                         |                     |       |                                   |                  |                          |  |
|-------------------------------------------|-----------------------------------------------|---------------|------------------|-------------------------|---------------------|-------|-----------------------------------|------------------|--------------------------|--|
| Code                                      | Soil Description                              | 5 S S S S S S | Percent of field | Non-Irr Class<br>Legend | Non-Irr<br>Class *c | 10000 | Range Production<br>(lbs/acre/yr) | *n NCCPI<br>Corn | *n NCCPI Small<br>Grains |  |
| 8815                                      | Cozad silt loam, 0 to 1 percent slopes        | 99.49         | 81.7%            |                         | llc                 | lw    | 3767                              | 60               | 48                       |  |
| 8869                                      | Hord silt loam, 0 to 1 percent slopes         | 18.68         | 15.3%            |                         | llc                 | lw    | 3763                              | 52               | 49                       |  |
|                                           | Coly-Hobbs silt loams, 0 to 30 percent slopes | 3.66          | 3.0%             |                         | Vle                 |       | 3227                              | 39               | 31                       |  |
|                                           |                                               | Average       | 3750.2           | *n 58.1                 | *n 47.6             |       |                                   |                  |                          |  |

**Location:** From Lexington, Nebraska; North 2.5 miles on Hwy 21 to Rd 759, then east 1 mile to the north-

west corner of property.

Legal Desc: NW1/4 Sect. 21-T10N-R21W of the 6th P.M. in Dawson County, NE

**Land Use:** Property includes 119.8 taxed acres including 117 acres irrigated cropland and 2.8 acres of wild-

life habitat.

FSA Info: 73.2 Corn base acres @ 166 PLC yield, and 39.5 Soybean base acres @ 61 PLC yield.

Water: Well Reg #G-002252; G-029513; 2-electric motors and pumps, 1-5 tower Valley pivot.

**Soils:** Cozad silt loam, Hord silt loam; Excellent **Class I** soils.

**Price/Taxes:** \$805,000; 2018 taxes payable in 2019 - \$8,308.46