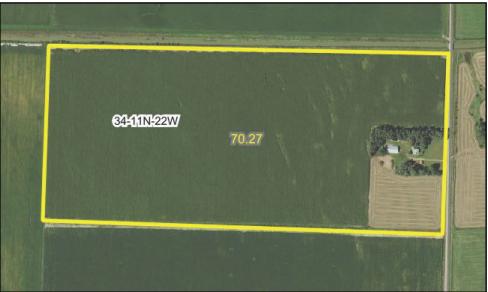

east 1 mile to Rd. 430 then 1/4 north to southern boundary of property.

Legal Desc: Homestead 80 - N1/2SE1/4 Sect. 34-T11N-R22W of the 6th P.M. in Dawson County, NE

Land Use: Homestead 80 - Property includes 70 taxed acres comprised of 65 acres irrigated cropland, 4