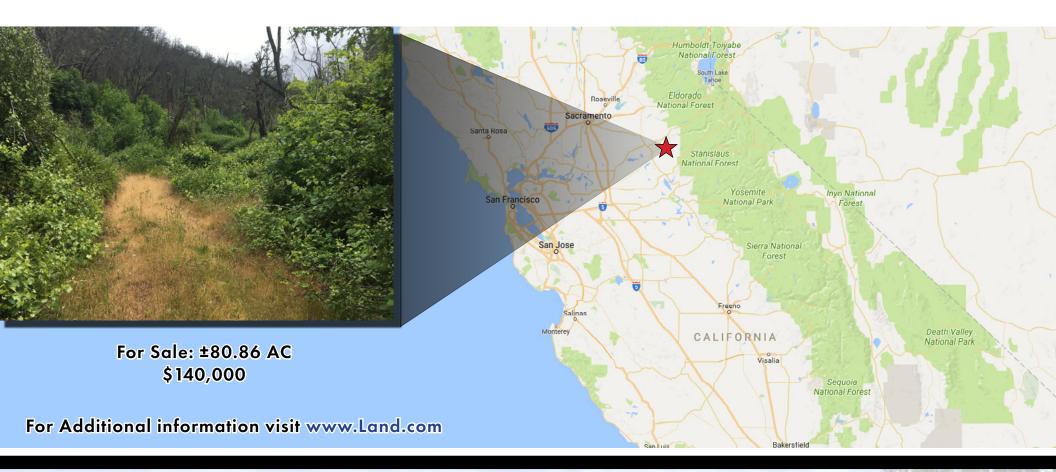

CALAVERAS RIVER HIDEAWAY ±80.86 AC - FOR SALE CALAVERAS COUNTY PURCHASE PRICE: \$140,000

**TRI** Outdoor Properties

LAND BROKERAGE | Recreational · Agricultural · Conservation A Division of TRI Commercial Real Estate Services, Inc.

# Property Info ~ Calaveras River Hideaway, Calaveras County, CA

| Address:     | 1203 Indian Gulch Road,                                                                            |
|--------------|----------------------------------------------------------------------------------------------------|
|              | Mokelumne Hill, Ca 95245.                                                                          |
| APN:         | 016-027-070                                                                                        |
| Zoning:      | U Unclassified. Will probably go to an A1<br>zone (agriculture) once general plan is ap-<br>proved |
| Elevation:   | Approximately 1,300 to 1,500 Feet                                                                  |
| Latitude:    | 38.182831 N                                                                                        |
| Longitude:   | -120.373787 W                                                                                      |
| MLS #:       | 20040579                                                                                           |
| Acres:       | ±80.86 Acres                                                                                       |
| Price:       | \$140,000                                                                                          |
| Terms:       | Cash or submit.                                                                                    |
| Description: | Beautiful property that has fork of the Calavera                                                   |