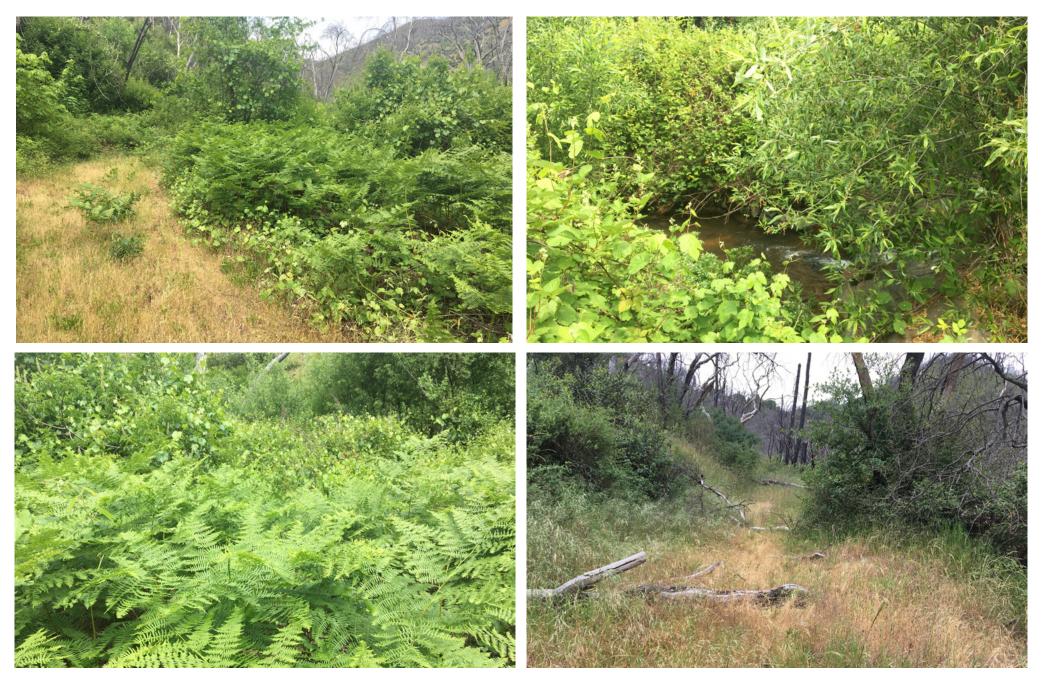

# Property Photos ~ Calaveras River Hideaway, Calaveras County, CA

TRI Outdoor Properties LAND BROKERAGE | Recreational · Agricultural · Conservation A Division of TRI Commercial Real Estate Services, Inc. The information in this document was obtained from sources we deem reliable; however, no warranty or representation, expressed or implied, is made as to the accuracy of the information contained herein.

- Description: Beautiful property that has fork of the Calaveras River and another large stream meet in the middle of the property. Very secluded. Good deer and bear hunting. Fire recently went through property and eliminated much of the unwanted ground coverage. Priced to sell quickly. Many ferns and wildflowers on property. Great for family get aways.
- Directions: From Mokelumne Hill at the intersection of Hwy 26 and Hwy 49 go east about 2 miles to Jesus Maria Road. Turn right and go about 5 miles and turn left on Hughes Ranch Rd which is at top of the hill. Go about a 1/4-mile to Indian Gulch Rd on the left. Follow Indian Gulch first uphill and then downhill, always staying on the center road, until you reach the gate.