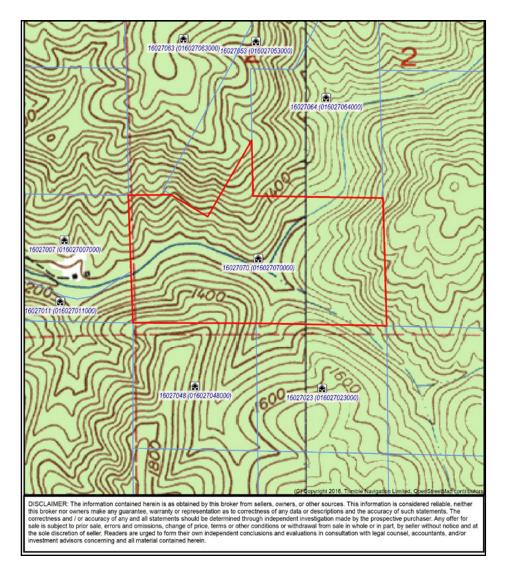

Directions: From Mokelumne Hill at the intersection of Hwy 26 and Hwy 49 go east about 2 miles to Jesus Maria Road. Turn right and go about 5 miles and turn left on Hughes Ranch Rd which is at top of the hill. Go about a 1/4-mile to Indian Gulch Rd on the left. Follow Indian Gulch first uphill and then downhill, always staying on the center road, until you reach the gate.

TRI Outdoor Properties LAND BROKERAGE | Recreational · Agricultural · Conservation A Division of TRI Commercial Real Estate Services, Inc. The information in this document was obtained from sources we deem reliable; however, no warranty or representation, expressed or implied, is made as to the accuracy of the information contained herein.

# Property Maps ~ Calaveras River Hideaway, Calaveras County, CA

### Торо Мар



### **Aerial Map**



TRI Outdoor Properties LAND BROKERAGE | Recreational · Agricultural · Conservation

A Division of TRI Commercial Real Estate Services, Inc.

The information in this document was obtained from sources we deem reliable; however, no warranty or representation, expressed or implied, is made as to the accuracy of the information contained herein.

### Property Maps ~ Calaveras River Hideaway, Calaveras County, CA

#### Street Map



APN: 085-330-011 ±56.36 ACRES



TRI Outdoor Properties LAND BROKERAGE | Recreational · Agricultural · Conservation A Division of TRI Commercial Real Estate Services, Inc. The information in this document was obtained from sources we deem reliable; however, no warranty or representation, expressed or implied, is made as to the accuracy of the