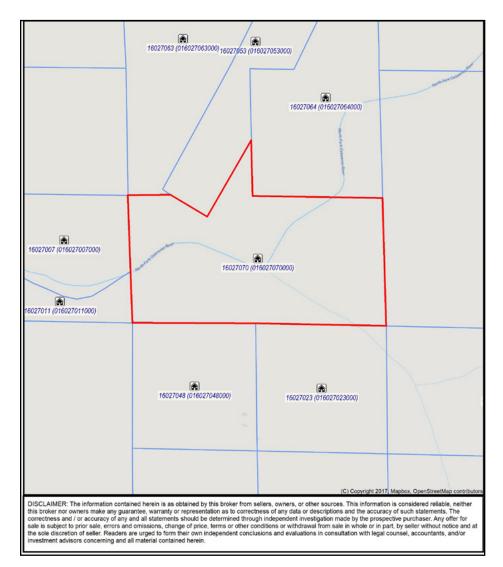

# Property Maps ~ Calaveras River Hideaway, Calaveras County, CA

### Property Maps ~ Calaveras River Hideaway, Calaveras County, CA

#### Street Map

APN: 085-330-011 ±56.36 ACRES

TRI Outdoor Properties LAND BROKERAGE | Recreational · Agricultural · Conservation A Division of TRI Commercial Real Estate Services, Inc. The information in this document was obtained from sources we deem reliable; however, no warranty or representation, expressed or implied, is made as to the accuracy of the information contained herein.