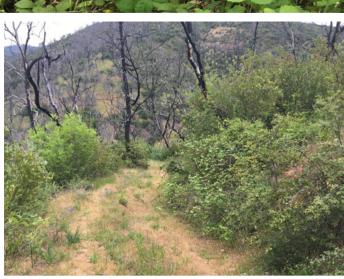

# Property Photos ~ Calaveras River Hideaway, Calaveras County, CA

TRI Outdoor Properties LAND BROKERAGE | Recreational · Agricultural · Conservation A Division of TRI Commercial Real Estate Services, Inc. The information in this document was obtained from sources we deem reliable; however, no warranty or representation, expressed or implied, is made as to the accuracy of the information contained herein.

- Description: Beautiful property that has fork of the Calaveras River and another large stream meet in the middle of the property. Very secluded. Good deer and bear hunting. Fire recently went through property and eliminated much of the unwanted ground coverage. Priced to sell quickly. Many ferns and wildflowers on property. Great for family get aways.
- Directions: From Mokelumne Hill at the intersection of Hwy 26 and Hwy 49 go east about 2 miles to Jesus Maria Road. Turn right and go about 5 miles and turn left on Hughes Ranch Rd which is at top of the hill. Go about a 1/4-mile to Indian Gulch Rd on the left. Follow Indian Gulch first uphill and then downhill, always staying on the center road, until you reach the gate.