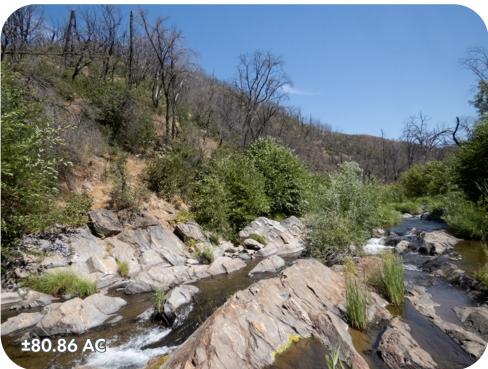

# Property Photos ~ Calaveras River Hideaway, Calaveras County, CA

TRI Outdoor Properties LAND BROKERAGE | Recreational · Agricultural · Conservation A Division of TRI Commercial Real Estate Services, Inc. The information in this document was obtained from sources we deem reliable; however, no warranty or representation, expressed or implied, is made as to the accuracy of the information contained herein.

- Description: Beautiful property that has fork of the Calaveras River and another large stream meet in the middle of the property. Very secluded. Good deer and bear hunting. Fire recently went through property and eliminated much of the unwanted ground coverage. Priced to sell quickly. Many ferns and wildflowers on property. Great for family get aways.
- Directions: From Mokelumne Hill at the intersection of Hwy 26 and Hwy 49 go east about 2 miles to Jesus Maria Road. Turn right and go about 5 miles and turn left on Hughes Ranch Rd which is at top of the hill. Go about a 1/4-mile to Indian Gulch Rd on the left. Follow Indian Gulch first uphill and then downhill, always staying on the center road, until you reach the gate.