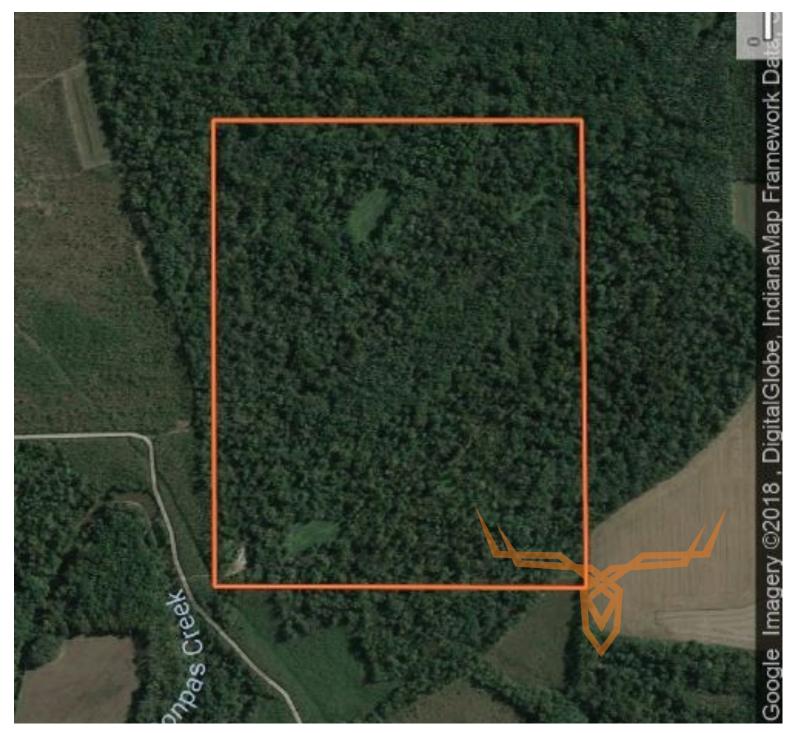

## **PROPERTY HIGHLIGHTS:**

- 130 +/- Acres
- 4 bucks taken off the farm from 182-207 in last 7-8 years
- Trophy whitetail deer hunting
- Secluded location

•

If you're looking to have a chance at a 200"+ deer on this wonderful hunting property, this is your chance!

PRICE: \$575,000 ACRES: 130 COUNTY: Wabash

4 established food plots

5 tower blinds

**PRESENTED BY:** 