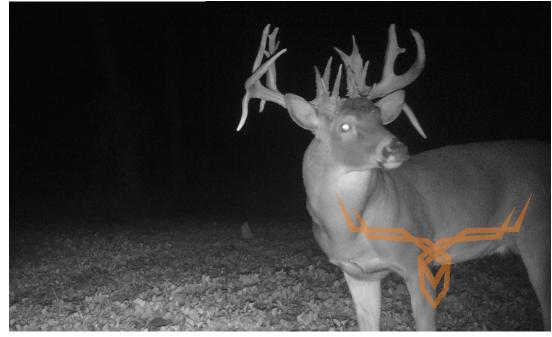

## **PROPERTY HIGHLIGHTS:**

- 130 +/- Acres
- 4 bucks taken off the farm from 182-207 in last 7-8 years
- Trophy whitetail deer hunting
- Secluded location

## **PROPERTY DESCRIPTION:**

In my 15 years of selling land and 1,000's of acres sold, I have only seen one other farm with a track record like this. In the last 7-8 years, they have killed a 207", 194", 192", 182", 156" and multiple 145" bucks on the property. The Seller said many hunters will pass 150"-160" bucks because they know there could be a 200" buck that come by next. The genetics on this property are as good as they get! I sold this farm over 8 years ago and I knew it was good but I didn't know it would be this good.

•

If you're looking to have a chance at a 200"+ deer on this wonderful hunting property, this is your chance!

PRICE: \$575,000 ACRES: 130 COUNTY: Wabash

4 established food plots

5 tower blinds

**PRESENTED BY:** 