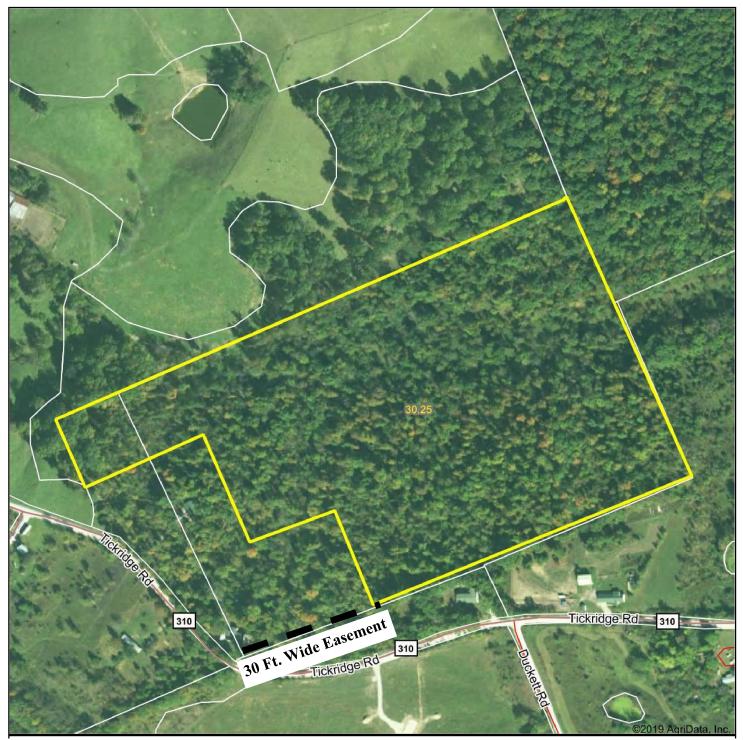

## 30 Acres "Elsberry" Lincoln County, MO 30 Acres All Wooded Electric and Phone Easement from Tickridge to Property **Asking Price** \$139,500 / \$4,650 per acre

For Information or Showing Contact Tom Anderson at 636-262-4447