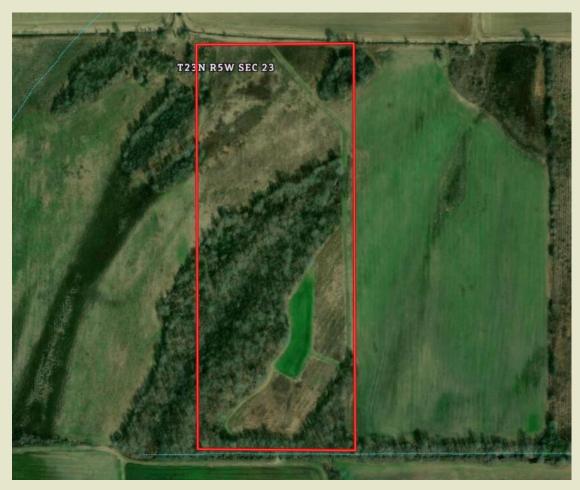

Legal: T23N R5W S23 Access: recorded easement Utilities: available Price: \$70,000.00

All information contained herein is supplied by sources deemed reliable, but is not guaranteed by Sartain's Heritage Properties, its Brokers or Agents. Properties are subject to errors, omissions, correction, price change, prior sale or withdrawal without notice.