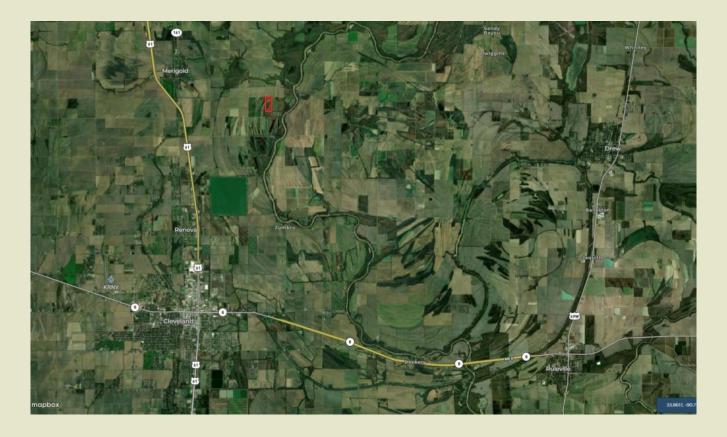

Cooke Farm 35 Acres +/-Boliver County, MS

CONTACT: JACOB SARTAIN 662.836.6048 jsartain@sartainsheritage.com

Sartain's Heritage Properties 106 First Choice Drive Madison, MS 39110 Phone:601-856-2720 Fax: 601-853-6765 www.SartainsHeritage.com Located in east central Bolivar county, the Cooke farm is a +/- 35 acres WRP property. The plantation hardwoods trees have been established since 2017. The property offers 15 acres of natural mature timber, roughly 2 acres of food plots leaving the balance in planted hardwood. Being located along the sunflower river this farm is excellently located for hunting. The sunflower river is well known for growing trophy class whitetails as well as being an excellent waterfowl flyway.