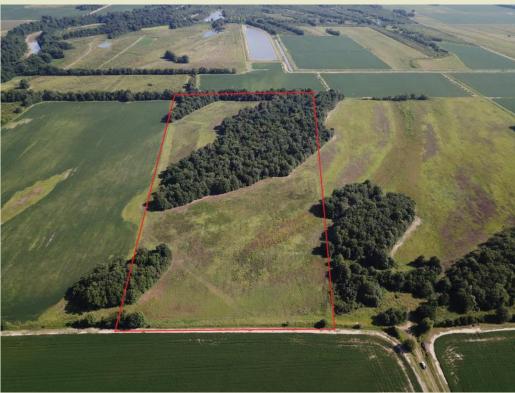

Cooke Farm 35 Acres +/-Boliver County, MS

CONTACT: JACOB SARTAIN 662.836.6048 jsartain@sartainsheritage.com

Sartain's Heritage Properties 106 First Choice Drive Madison, MS 39110 Phone:601-856-2720 Fax: 601-853-6765 www.SartainsHeritage.com Located in east central Bolivar county, the Cooke farm is a +/- 35 acres WRP property. The plantation hardwoods trees have been established since 2017. The property offers 15 acres of natural mature timber, roughly 2 acres of food plots leaving the balance in planted hardwood. Being located along the sunflower river this farm is excellently located for hunting. The sunflower river is well known for growing trophy class whitetails as well as being an excellent waterfowl flyway.