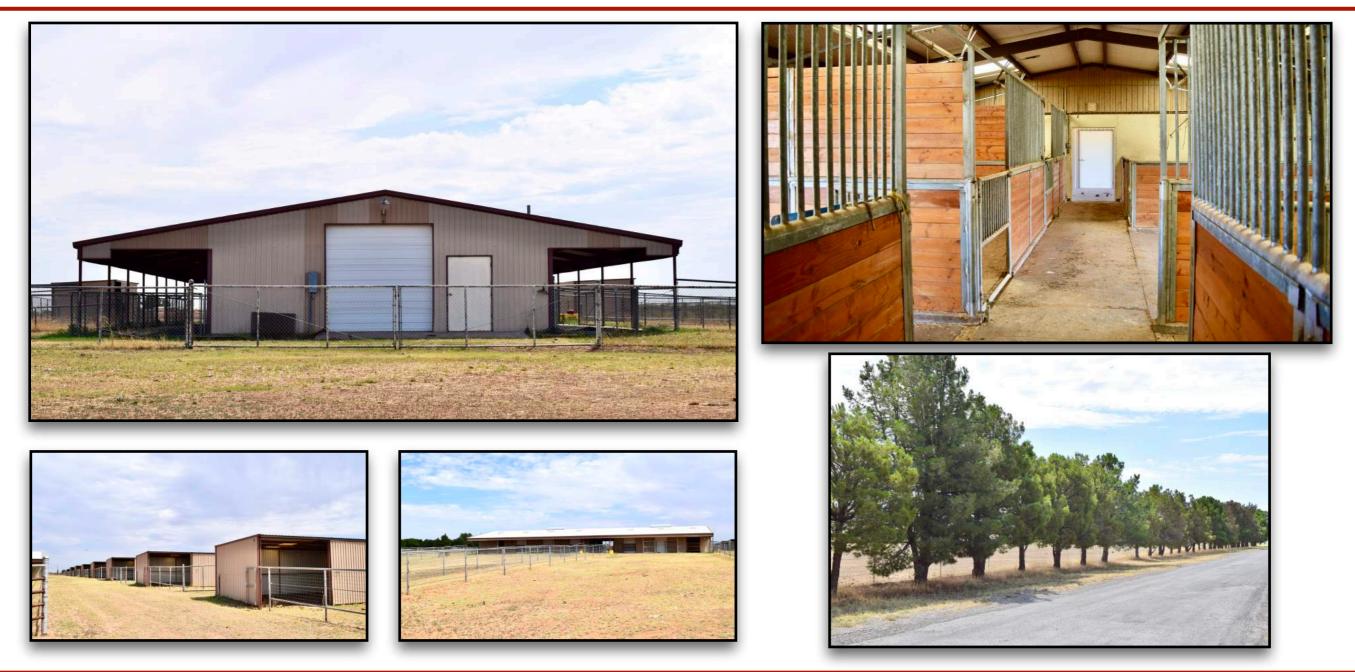

#### **Property Overview:**

Only 8± minutes from the coveted Greenwood Schools, is a rare/needle in a haystack find...7.13± acre property, located in a restricted area just south of FM 307 and situated in the middle of the Greenwood area creating the perfect locale as you have effort-less access to the Greenwood schools, all the conveniences of Midland, TX as well as all the fabulous amenities present right in the heart of Greenwood, itself. The private entrance and tree-lined road, makes this property the ideal land to build your new home, barndominium, or whatever else your dream may be as the opportunity and possibilities are endless. The entire property is pipe-fenced and crossed-fenced with a 10-stall show barn with long runs, wash rack, vet room, as well as 10-oversized outside pens with loafing shed, a round pen, and a horse walker that needs a little TLC. Seller will drill, case, and gravel pack one water well as well as provide their current survey. You do not want to miss out on this spectacular opportunity as it is priced to sell.