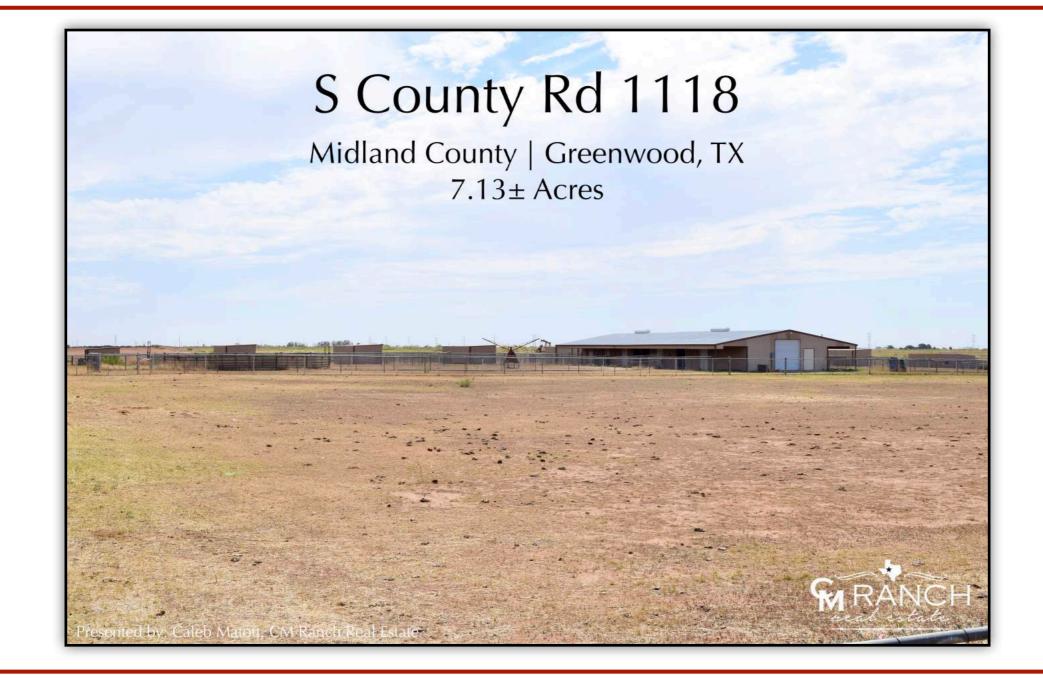

# S County Rd 1118 Midland, TX - 7.13± Acres \$400,000.00

#### **Property Overview:**

Only 8± minutes from the coveted Greenwood Schools, is a rare/needle in a haystack find...7.13± acre property, located in a restricted area just south of FM 307 and situated in the middle of the Greenwood area creating the perfect locale as you have effort-less access to the Greenwood schools, all the conveniences of Midland, TX as well as all the fabulous amenities present right in the heart of Greenwood, itself. The private entrance and tree-lined road, makes this property the ideal land to build your new home, barndominium, or whatever else your dream may be as the opportunity and possibilities are endless. The entire property is pipe-fenced and crossed-fenced with a 10-stall show barn with long runs, wash rack, vet room, as well as 10-oversized outside pens with loafing shed, a round pen, and a horse walker that needs a little TLC. Seller will drill, case, and gravel pack one water well as well as provide their current survey. You do not want to miss out on this spectacular opportunity as it is priced to sell.