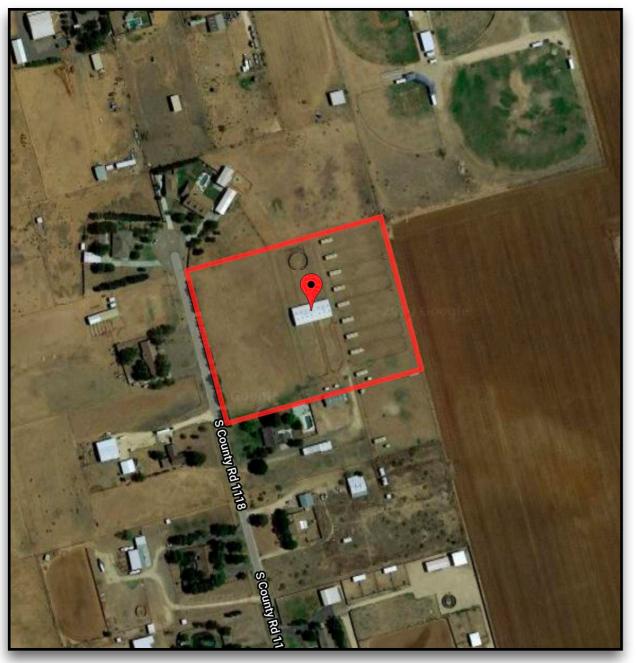

#### **Property Details:**

Approximate Building Sq. Ft. Lot Size: Current Zoning: County:

n/a 7.13± Acres No Restrictions Midland

#### **Property Overview:**

Only 8± minutes from the coveted Greenwood Schools, is a rare/needle in a haystack find...7.13± acre property, located in a restricted area just south of FM 307 and situated in the middle of the Greenwood area creating the perfect locale as you have effort-less access to the Greenwood schools, all the conveniences of Midland, TX as well as all the fabulous amenities present right in the heart of Greenwood, itself. The private entrance and tree-lined road, makes this property the ideal land to build your new home, barndominium, or whatever else your dream may be as the opportunity and possibilities are endless. The entire property is pipe-fenced and crossed-fenced with a 10-stall show barn with long runs, wash rack, vet room, as well as 10-oversized outside pens with loafing shed, a round pen, and a horse walker that needs a little TLC. Seller will drill, case, and gravel pack one water well as well as provide their current survey. You do not want to miss out on this spectacular opportunity as it is priced to sell.

### **<u>Click for Interactive Property Map</u>**

Texas law requires all real estate licensees to give the following information about brokerage services to prospective buyers, tenants, sellers, & landlords. Information About Brokerage Services