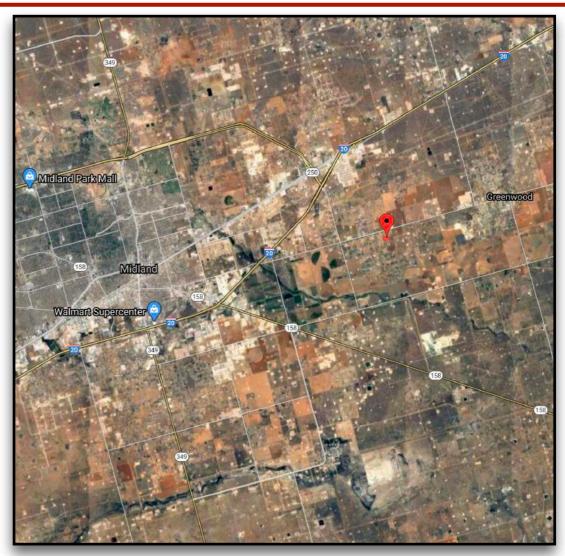

# S County Rd 1118 Midland, TX - 7.13± Acres \$400,000.00

#### **Property Overview:**

Only 8± minutes from the coveted Greenwood Schools, is a rare/needle in a haystack find...7.13± acre property, located in a restricted area just south of FM 307 and situated in the middle of the Greenwood area creating the perfect locale as you have effort-less access to the Greenwood schools, all the conveniences of Midland, TX as well as all the fabulous amenities present right in the heart of Greenwood, itself. The private entrance and tree-lined road, makes this property the ideal land to build your new home, barndominium, or whatever else your dream may be as the opportunity and possibilities are endless. The entire property is pipe-fenced and crossed-fenced with a 10-stall show barn with long runs, wash rack, vet room, as well as 10-oversized outside pens with loafing shed, a round pen, and a horse walker that needs a little TLC. Seller will drill, case, and gravel pack one water well as well as provide their current survey. You do not want to miss out on this spectacular opportunity as it is priced to sell.

### **<u>Click for Interactive Property Map</u>**

Texas law requires all real estate licensees to give the following information about brokerage services to prospective buyers, tenants, sellers, & landlords. Information About Brokerage Services