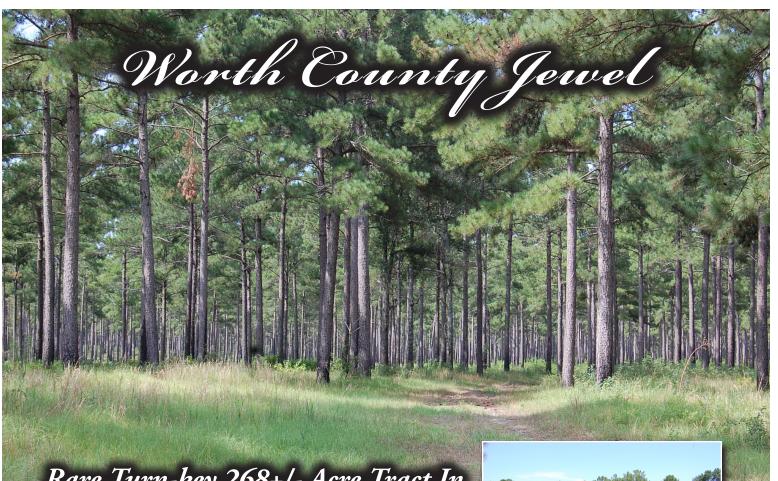

No expense has been spared with this turn-key retreat complete with 5 stands and feeders, 7 food plots and a 3 acre stocked pond!

There is a secluded home site with power, well and septic ready for a new home, cabin or RV.