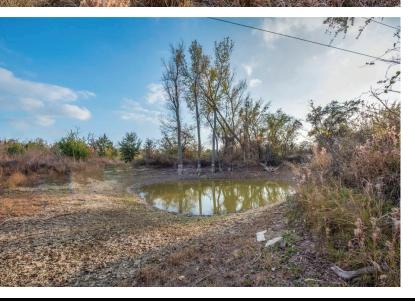

| List Price    | \$499,975     |
| County        | Parker          | Lot Size      | 40 acres      |
| Road Frontage | Asphalt, County |               |               |
| Easements     | Utilities       | Utilities     | Asphalt, Well |
| Sale Type     | LAND - F&R      | AG Exemption  | Yes           |

## HIGHLIGHTS

- $\cdot$  WILL SUBDIVIDE
- · DEVELOPMENT POTENTIAL
  - · FENCED ON TWO SIDES

· SEASONAL CREEK

 $\cdot$  STOCK TANK

• BEAUTIFUL VIEWS

## LISTING PRESENTED BY:





WilliamsTrew \*

#### STEPHEN REICH 817-597-8884 stephen.reich@williamstrew.com

### PARKER COUNTY OFFICE

405 S. FM 1187, STE. 400 ALEDO, TX 760089

FARM & RANCH • RESIDENTIAL • COMMERCIAL-DEVELOPMENT • LAND

## **PROPERTY PHOTOS**









STEPHEN REICH - 817.597.8884





## **PROPERTY PHOTOS**













STEPHEN REICH - 817.597.8884





### SURVEY



STEPHEN REICH - 817.597.8884



WilliamsTrew \*