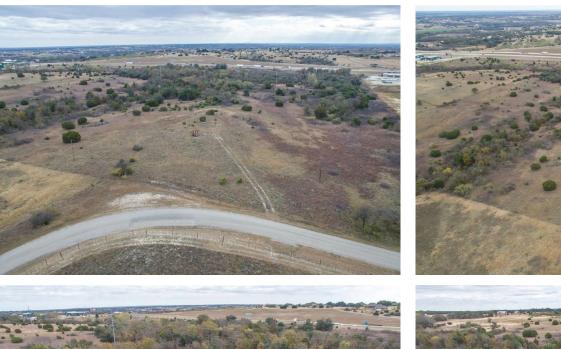

--------|---------------|---------------|
| CITY          | Brock           | List Price    | \$499,975     |
| County        | Parker          | Lot Size      | 40 acres      |
| Road Frontage | Asphalt, County |               |               |
| Easements     | Utilities       | Utilities     | Asphalt, Well |
| Sale Type     | LAND - F&R      | AG Exemption  | Yes           |

## HIGHLIGHTS

- $\cdot$  WILL SUBDIVIDE
- · DEVELOPMENT POTENTIAL
  - · FENCED ON TWO SIDES

· SEASONAL CREEK

 $\cdot$  STOCK TANK

• BEAUTIFUL VIEWS

## LISTING PRESENTED BY:





WilliamsTrew \*

#### STEPHEN REICH 817-597-8884 stephen.reich@williamstrew.com

### PARKER COUNTY OFFICE

405 S. FM 1187, STE. 400 ALEDO, TX 760089

FARM & RANCH • RESIDENTIAL • COMMERCIAL-DEVELOPMENT • LAND

## **PROPERTY PHOTOS**









STEPHEN REICH - 817.597.8884





## **PROPERTY PHOTOS**













STEPHEN REICH - 817.597.8884





### SURVEY



STEPHEN REICH - 817.597.8884



WilliamsTrew \*