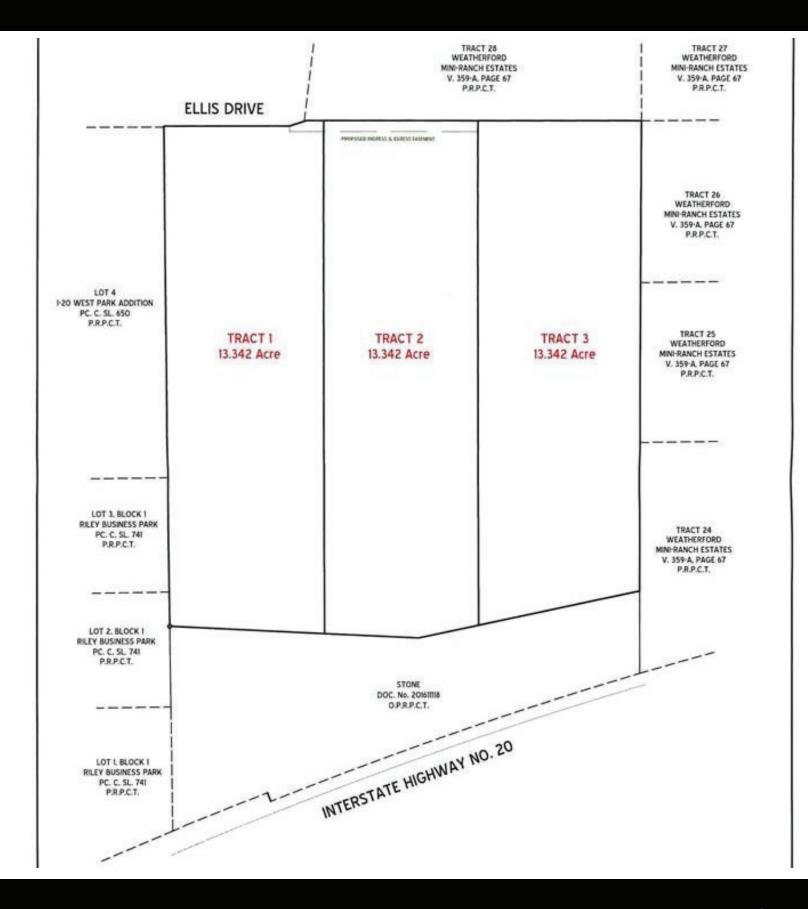

| Parker          | Lot Size      | 40 acres      |
| Road Frontage | Asphalt, County |               |               |
| Easements     | Utilities       | Utilities     | Asphalt, Well |
| Sale Type     | LAND - F&R      | AG Exemption  | Yes           |

## HIGHLIGHTS

- $\cdot$  WILL SUBDIVIDE
- · DEVELOPMENT POTENTIAL
  - · FENCED ON TWO SIDES

· SEASONAL CREEK

 $\cdot$  STOCK TANK

• BEAUTIFUL VIEWS

## LISTING PRESENTED BY:





WilliamsTrew \*

#### STEPHEN REICH 817-597-8884 stephen.reich@williamstrew.com

### PARKER COUNTY OFFICE

405 S. FM 1187, STE. 400 ALEDO, TX 760089

FARM & RANCH • RESIDENTIAL • COMMERCIAL-DEVELOPMENT • LAND

## **PROPERTY PHOTOS**









STEPHEN REICH - 817.597.8884





## **PROPERTY PHOTOS**













STEPHEN REICH - 817.597.8884





### SURVEY



STEPHEN REICH - 817.597.8884



WilliamsTrew \*