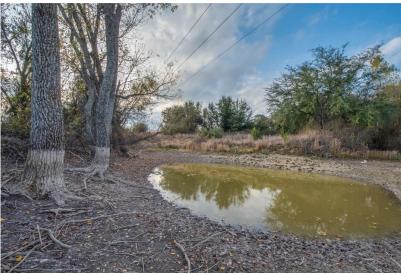

| List Price    | \$499,975     |
| County        | Parker          | Lot Size      | 40 acres      |
| Road Frontage | Asphalt, County |               |               |
| Easements     | Utilities       | Utilities     | Asphalt, Well |
| Sale Type     | LAND - F&R      | AG Exemption  | Yes           |

## HIGHLIGHTS

- $\cdot$  WILL SUBDIVIDE
- · DEVELOPMENT POTENTIAL
  - · FENCED ON TWO SIDES

· SEASONAL CREEK

 $\cdot$  STOCK TANK

• BEAUTIFUL VIEWS

## LISTING PRESENTED BY:





WilliamsTrew \*

#### STEPHEN REICH 817-597-8884 stephen.reich@williamstrew.com

### PARKER COUNTY OFFICE

405 S. FM 1187, STE. 400 ALEDO, TX 760089

FARM & RANCH • RESIDENTIAL • COMMERCIAL-DEVELOPMENT • LAND

## **PROPERTY PHOTOS**









STEPHEN REICH - 817.597.8884





## **PROPERTY PHOTOS**













STEPHEN REICH - 817.597.8884





### SURVEY



STEPHEN REICH - 817.597.8884



WilliamsTrew \*