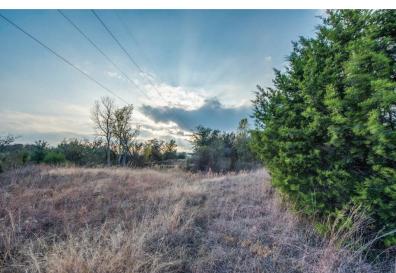

| List Price    | \$499,975     |
| County        | Parker          | Lot Size      | 40 acres      |
| Road Frontage | Asphalt, County |               |               |
| Easements     | Utilities       | Utilities     | Asphalt, Well |
| Sale Type     | LAND - F&R      | AG Exemption  | Yes           |

## HIGHLIGHTS

- $\cdot$  WILL SUBDIVIDE
- · DEVELOPMENT POTENTIAL
  - · FENCED ON TWO SIDES

· SEASONAL CREEK

 $\cdot$  STOCK TANK

• BEAUTIFUL VIEWS

## LISTING PRESENTED BY:





WilliamsTrew \*

#### STEPHEN REICH 817-597-8884 stephen.reich@williamstrew.com

### PARKER COUNTY OFFICE

405 S. FM 1187, STE. 400 ALEDO, TX 760089

FARM & RANCH • RESIDENTIAL • COMMERCIAL-DEVELOPMENT • LAND

## **PROPERTY PHOTOS**









STEPHEN REICH - 817.597.8884





## **PROPERTY PHOTOS**













STEPHEN REICH - 817.597.8884





### SURVEY



STEPHEN REICH - 817.597.8884



WilliamsTrew \*