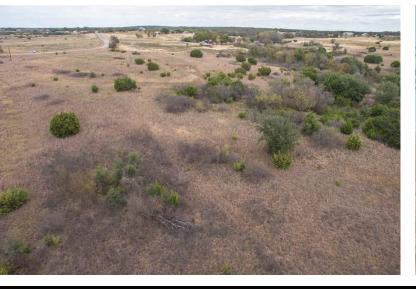

----|---------------|---------------|
| CITY          | Brock           | List Price    | \$499,975     |
| County        | Parker          | Lot Size      | 40 acres      |
| Road Frontage | Asphalt, County |               |               |
| Easements     | Utilities       | Utilities     | Asphalt, Well |
| Sale Type     | LAND - F&R      | AG Exemption  | Yes           |

## HIGHLIGHTS

- $\cdot$  WILL SUBDIVIDE
- · DEVELOPMENT POTENTIAL
  - · FENCED ON TWO SIDES

· SEASONAL CREEK

 $\cdot$  STOCK TANK

• BEAUTIFUL VIEWS

## LISTING PRESENTED BY:





WilliamsTrew \*

#### STEPHEN REICH 817-597-8884 stephen.reich@williamstrew.com

### PARKER COUNTY OFFICE

405 S. FM 1187, STE. 400 ALEDO, TX 760089

FARM & RANCH • RESIDENTIAL • COMMERCIAL-DEVELOPMENT • LAND

## **PROPERTY PHOTOS**









STEPHEN REICH - 817.597.8884





## **PROPERTY PHOTOS**













STEPHEN REICH - 817.597.8884





### SURVEY



STEPHEN REICH - 817.597.8884



WilliamsTrew \*