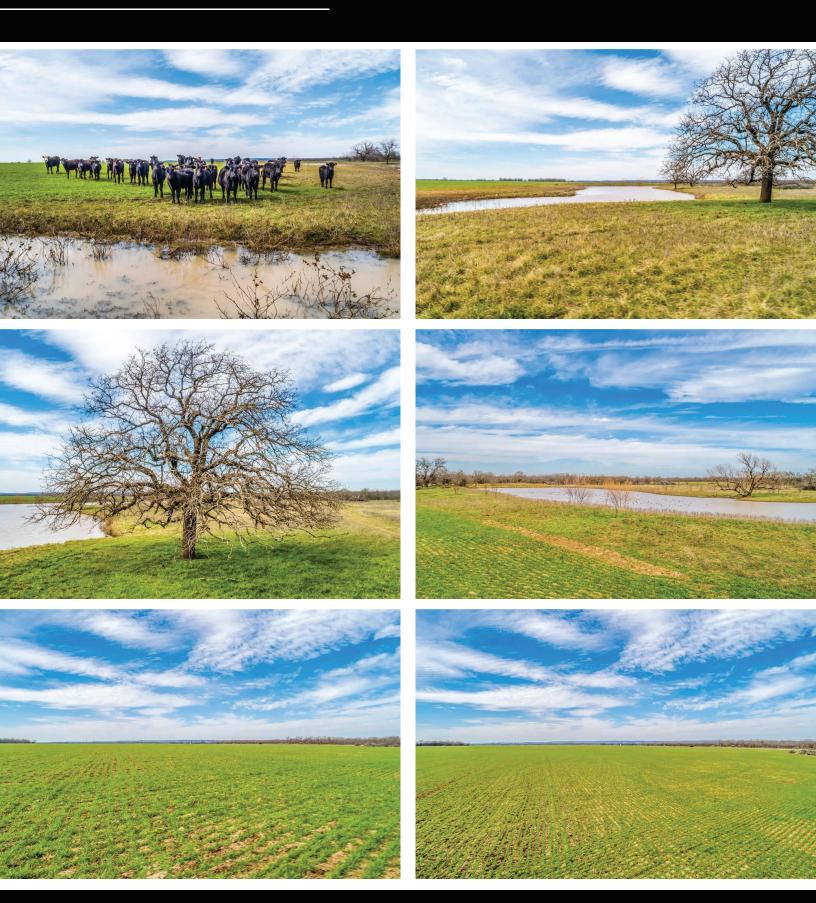

rrin     | List Price   | \$765,000               |
|---------------|------------|--------------|-------------------------|
| County        | Jack       | Lot Size     | 160 acres               |
| Road Frontage | US Hwy     |              |                         |
| Topography    | Level      | Utilities    | Electric Avail. On Site |
| Sale Type     | LAND - F&R | AG Exemption | Yes                     |

### HIGHLIGHTS

· US HWY 281 FRONTAGE

· LARGE POND

· COMPLETELY FENCED

• CURRENTLY LEASED FOR WHEAT PRODUCTION AND GRAZING CATTLE

· COASTAL BERMUDA, ROW CROP

### LISTING PRESENTED BY:





WilliamsTrew <sup>♣</sup>

STEPHEN REICH 817-597-8884 stephen.reich@williamstrew.com

PARKER COUNTY OFFICE

405 S. FM 1187, STE. 400 ALEDO, TX 760089

# PROPERTY PHOTOS





# PROPERTY PHOTOS





# AERIAL MAP