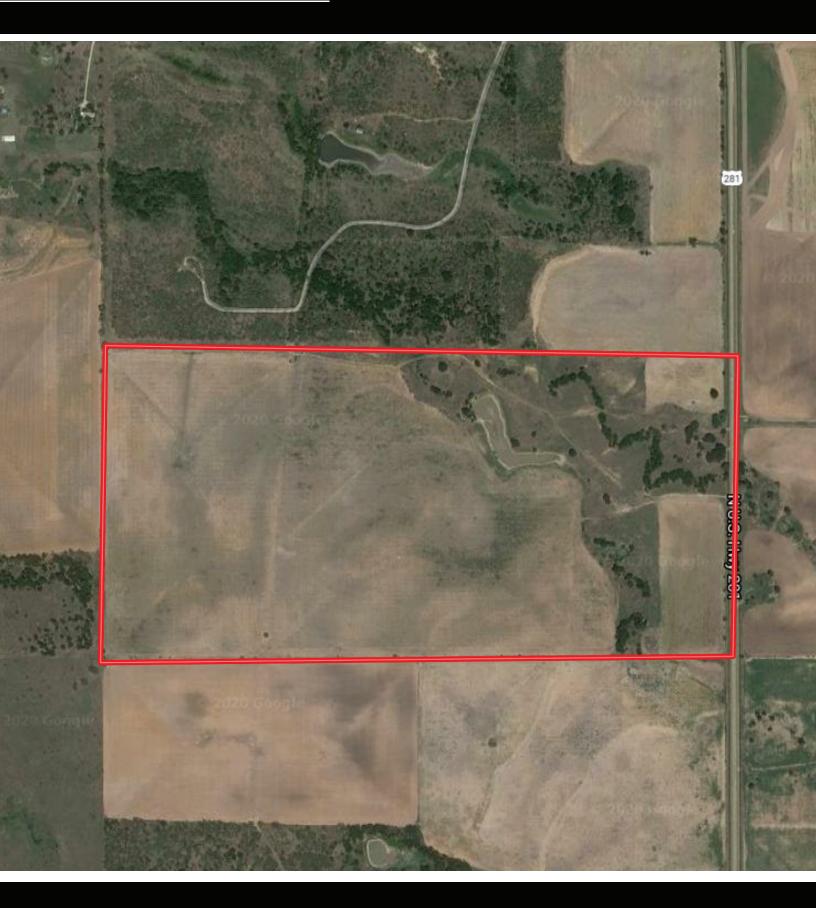

ice   | \$765,000               |
|---------------|------------|--------------|-------------------------|
| County        | Jack       | Lot Size     | 160 acres               |
| Road Frontage | US Hwy     |              |                         |
| Topography    | Level      | Utilities    | Electric Avail. On Site |
| Sale Type     | LAND - F&R | AG Exemption | Yes                     |

### HIGHLIGHTS

· US HWY 281 FRONTAGE

· LARGE POND

· COMPLETELY FENCED

• CURRENTLY LEASED FOR WHEAT PRODUCTION AND GRAZING CATTLE

· COASTAL BERMUDA, ROW CROP

### LISTING PRESENTED BY:





WilliamsTrew <sup>♣</sup>

STEPHEN REICH 817-597-8884 stephen.reich@williamstrew.com

PARKER COUNTY OFFICE

405 S. FM 1187, STE. 400 ALEDO, TX 760089

# PROPERTY PHOTOS





# PROPERTY PHOTOS





# AERIAL MAP