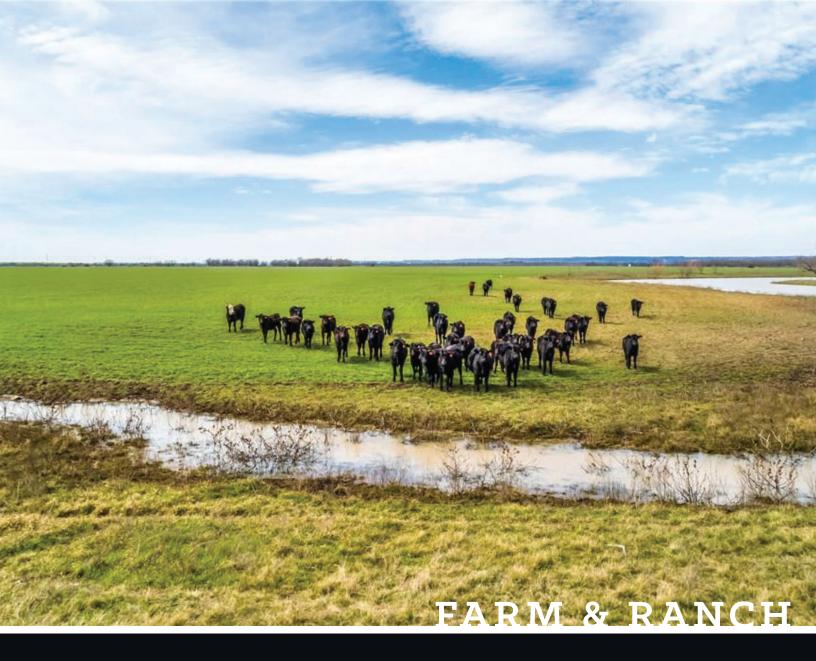

#### DESCRIPTION

160 acres of prime wheat pasture land with prime 281 Frontage. Property features a large pond outlined with trees. Property is completely fenced, and is currently lease for wheat production and grazing cattle.

### HIGHLIGHTS

· US HWY 281 FRONTAGE

· LARGE POND

· COMPLETELY FENCED

• CURRENTLY LEASED FOR WHEAT PRODUCTION AND GRAZING CATTLE

· COASTAL BERMUDA, ROW CROP