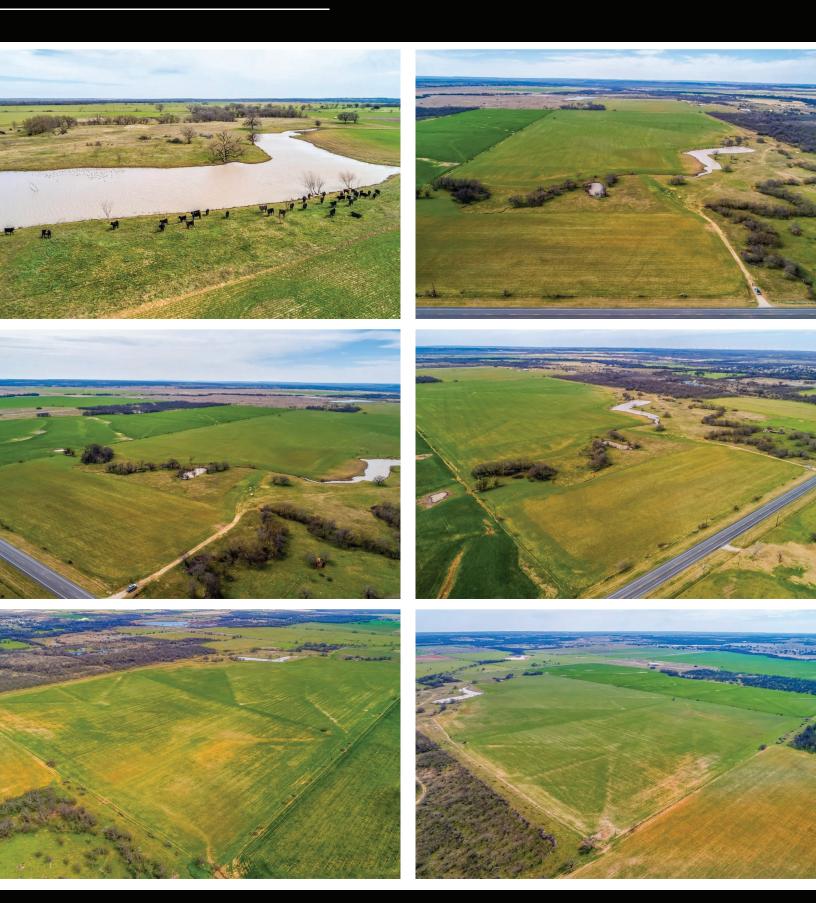

Y

| CITY          | Perrin     | List Price   | \$765,000               |
|---------------|------------|--------------|-------------------------|
| County        | Jack       | Lot Size     | 160 acres               |
| Road Frontage | US Hwy     |              |                         |
| Topography    | Level      | Utilities    | Electric Avail. On Site |
| Sale Type     | LAND - F&R | AG Exemption | Yes                     |

### HIGHLIGHTS

· US HWY 281 FRONTAGE

· LARGE POND

· COMPLETELY FENCED

• CURRENTLY LEASED FOR WHEAT PRODUCTION AND GRAZING CATTLE

· COASTAL BERMUDA, ROW CROP

### LISTING PRESENTED BY:





WilliamsTrew <sup>♣</sup>

STEPHEN REICH 817-597-8884 stephen.reich@williamstrew.com

PARKER COUNTY OFFICE

405 S. FM 1187, STE. 400 ALEDO, TX 760089

# PROPERTY PHOTOS





# PROPERTY PHOTOS





# AERIAL MAP