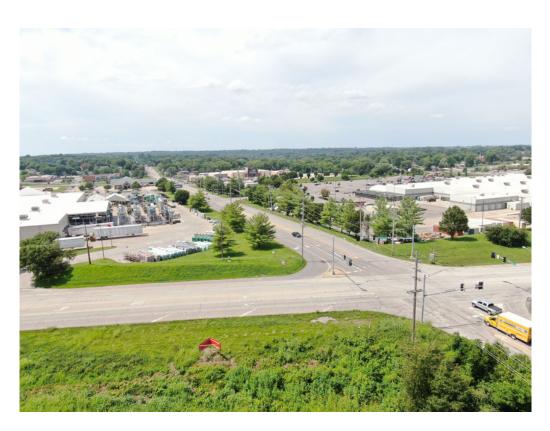

#### **LOCATION:**

This commercial build-site is located just East approx. 0.1 miles of the North Belt, HWY at the intersection of 169 HWY and Cook Rd. St Joseph, MO.

# Commercial Build-Site N. 169 HWY, Buchanan County, MO Aerial Photos