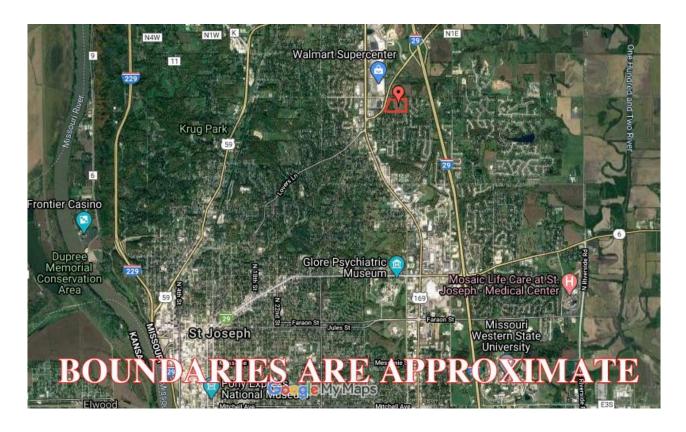

# Commercial Build-Site N. 169 HWY, Buchanan County, MO Google Aerial

**General Location** 