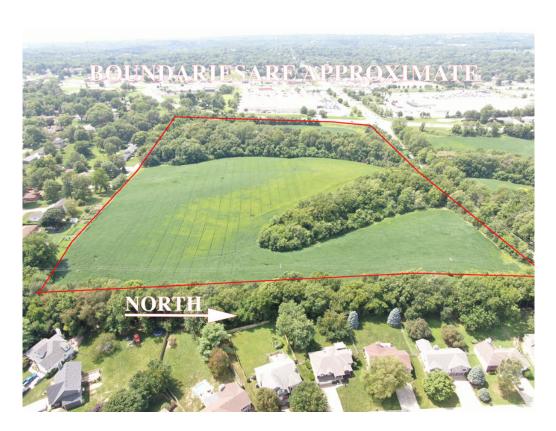

### Commercial Build-Site N. 169 HWY, Buchanan County, MO

COMMERCIAL BUILD-SITE RIGHT IN ST. JOSEPH, MO!

This property is approx. 27.56 Acres +/- zoned C-3 in an excellent location! It's a great opportunity for a new business location and is only approx. 0.6 miles from I-29 and approx. 0.7 miles from the Shoppes at North Village! This is a rapidly expanding area that is highly diverse with so many possibilities!

#### **LOCATION:**

This commercial build-site is located just East approx. 0.1 miles of the North Belt, HWY at the intersection of 169 HWY and Cook Rd. St Joseph, MO.

# Commercial Build-Site N. 169 HWY, Buchanan County, MO Aerial Photos

## Commercial Build-Site N. 169 HWY, Buchanan County, MO