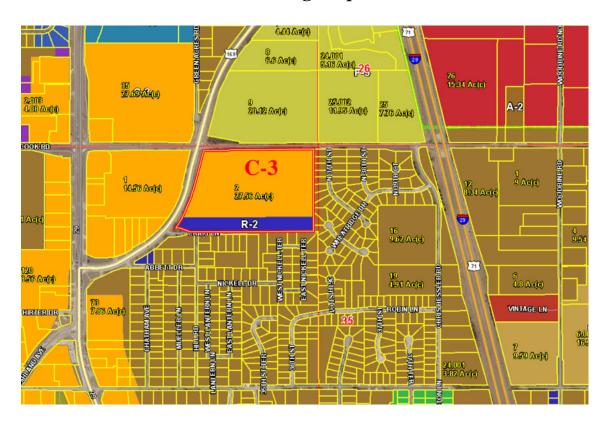

### Commercial Build-Site N. 169 HWY, Buchanan County, MO

COMMERCIAL BUILD-SITE RIGHT IN ST. JOSEPH, MO!

This property is approx. 27.56 Acres +/- zoned C-3 in an excellent location! It's a great opportunity for a new business location and is only approx. 0.6 miles from I-29 and approx. 0.7 miles from the Shoppes at North Village! This is a rapidly expanding area that is highly diverse with so many possibilities!

#### **LOCATION:**

This commercial build-site is located just East approx. 0.1 miles of the North Belt, HWY at the intersection of 169 HWY and Cook Rd. St Joseph, MO.

# Commercial Build-Site N. 169 HWY, Buchanan County, MO Zoning Map