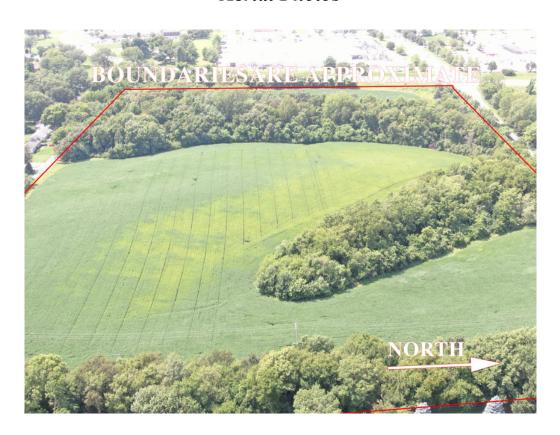

### Commercial Build-Site N. 169 HWY, Buchanan County, MO

COMMERCIAL BUILD-SITE RIGHT IN ST. JOSEPH, MO!

This property is approx. 27.56 Acres +/- zoned C-3 in an excellent location! It's a great opportunity for a new business location and is only approx. 0.6 miles from I-29 and approx. 0.7 miles from the Shoppes at North Village! This is a rapidly expanding area that is highly diverse with so many possibilities!

#### **LOCATION:**

This commercial build-site is located just East approx. 0.1 miles of the North Belt, HWY at the intersection of 169 HWY and Cook Rd. St Joseph, MO.

# Commercial Build-Site N. 169 HWY, Buchanan County, MO Aerial Photos

## Commercial Build-Site N. 169 HWY, Buchanan County, MO