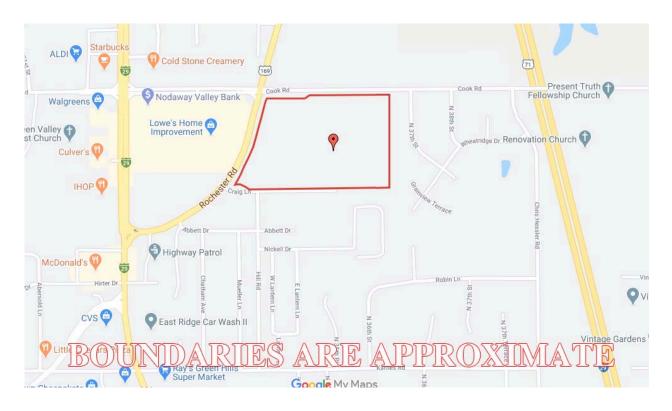

accurate and the property to be suited for his intended use. The listing may be withdrawn with or without approval. The Seller further reserves the right to reject any and all offers.

All inquiries, inspections, appointments, and offers must be sent through:

RICK BARNES, BROKER, BARNES REALTY COMPANY, 18156 HWY 59, MOUND CITY, MO 64470 PHONE NUMBER: 1-660-442-3177.

# Commercial Build-Site N. 169 HWY, Buchanan County, MO Aerial Photos





## Commercial Build-Site N. 169 HWY, Buchanan County, MO





## Commercial Build-Site N. 169 HWY, Buchanan County, MO





## Commercial Build-Site N. 169 HWY, Buchanan County, MO





# Commercial Build-Site N. 169 HWY, Buchanan County, MO Google Aerial



**General Location** 



# Commercial Build-Site N. 169 HWY, Buchanan County, MO Driving Map



Tax Map



# Commercial Build-Site N. 169 HWY, Buchanan County, MO Zoning Map