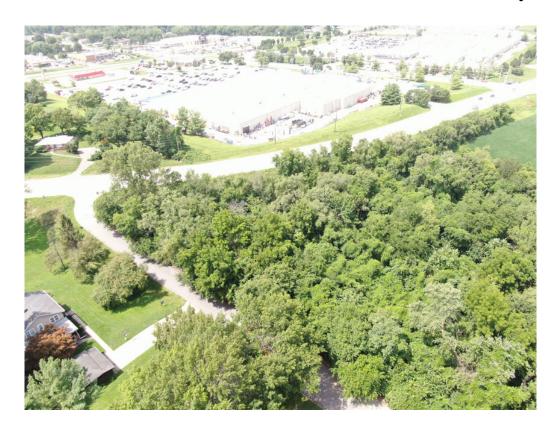

### Commercial Build-Site N. 169 HWY, Buchanan County, MO

COMMERCIAL BUILD-SITE RIGHT IN ST. JOSEPH, MO!

This property is approx. 27.56 Acres +/- zoned C-3 in an excellent location! It's a great opportunity for a new business location and is only approx. 0.6 miles from I-29 and approx. 0.7 miles from the Shoppes at North Village! This is a rapidly expanding area that is highly diverse with so many possibilities!

#### **LOCATION:**

This commercial build-site is located just East approx. 0.1 miles of the North Belt, HWY at the intersection of 169 HWY and Cook Rd. St Joseph, MO.

# Commercial Build-Site N. 169 HWY, Buchanan County, MO Aerial Photos

## Commercial Build-Site N. 169 HWY, Buchanan County, MO