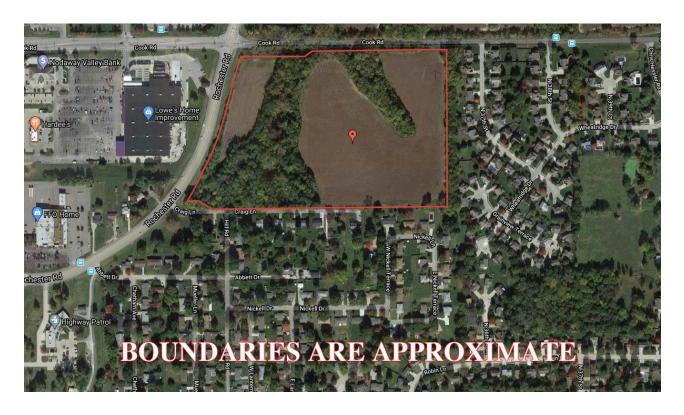

### Commercial Build-Site N. 169 HWY, Buchanan County, MO

COMMERCIAL BUILD-SITE RIGHT IN ST. JOSEPH, MO!

This property is approx. 27.56 Acres +/- zoned C-3 in an excellent location! It's a great opportunity for a new business location and is only approx. 0.6 miles from I-29 and approx. 0.7 miles from the Shoppes at North Village! This is a rapidly expanding area that is highly diverse with so many possibilities!

#### **LOCATION:**

This commercial build-site is located just East approx. 0.1 miles of the North Belt, HWY at the intersection of 169 HWY and Cook Rd. St Joseph, MO.

# Commercial Build-Site N. 169 HWY, Buchanan County, MO Aerial Photos