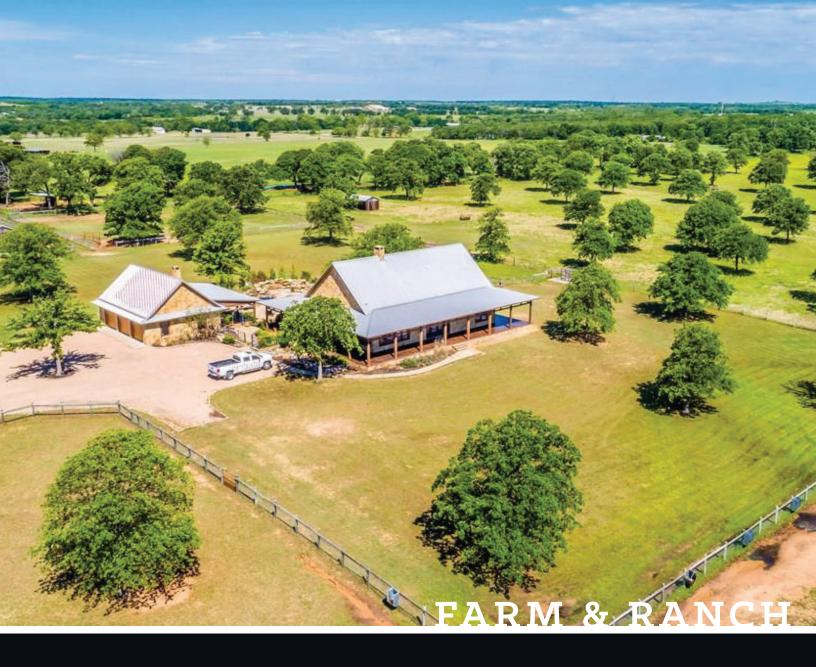

# THIS IS ONE OF THE FINEST HORSE RANCHES IN NORTH TEXAS

1788 W. FM 1885 - WEATHERFORD, TX

### DESCRIPTION

The owners have spared no expense in setting up a first-class facility, making it very apparent that tedious planning went into every aspect of the ranch. This is evident from the moment you pull through the beautiful gated entry with a large wooden header and custom gate. This ranch is set up as an income producing property with over \$200,000 in annual revenue. Not only does this pay all its expenses and maintenance, it is set up to provide ample cattle for any trainer's needs. **Property also available with 152 acres -\$3,950,000** 

## HIGHLIGHTS

· 6 RESIDENCES

INCOME PRODUCING

· 8 TANKS/PONDS

· INDOOR ARENA

· 4 BARNS

· WILL SUBDIVIDE