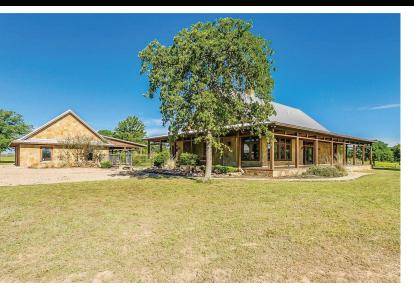

needs. **Property also available with 152 acres -\$3,950,000** 

#### LOCATION

#### OFFER SUMMARY

| CITY          | WEATHERFORD         | List Price | \$6,500,000  |
|---------------|---------------------|------------|--------------|
| County        | PARKER              | Lot Size   | 341 ACRES    |
| Road Frontage | FM ROAD             |            |              |
| Topography    | LEVEL, ROLLING, OAK | Utilities  | SEPTIC, WELL |
| Sale Type     | RES - F&R           |            |              |

## HIGHLIGHTS

· 6 RESIDENCES

INCOME PRODUCING

· 8 TANKS/PONDS

· INDOOR ARENA

· 4 BARNS

· WILL SUBDIVIDE

## LISTING PRESENTED BY:







STEPHEN REICH 817-597-8884 stephen.reich@williamstrew.com

#### PARKER COUNTY OFFICE

405 S. FM 1187, STE. 400 ALEDO, TX 760089

# PROPERTY PHOTOS













# PROPERTY PHOTOS













# **AERIAL MAP**