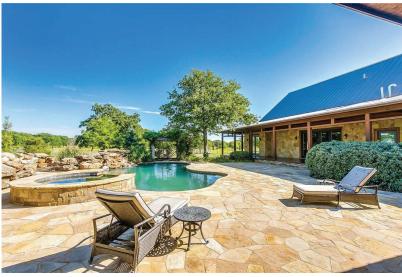

eds. **Property also available with 152 acres -\$3,950,000** 

#### LOCATION

#### OFFER SUMMARY

| CITY          | WEATHERFORD         | List Price | \$6,500,000  |
|---------------|---------------------|------------|--------------|
| County        | PARKER              | Lot Size   | 341 ACRES    |
| Road Frontage | FM ROAD             |            |              |
| Topography    | LEVEL, ROLLING, OAK | Utilities  | SEPTIC, WELL |
| Sale Type     | RES - F&R           |            |              |

## HIGHLIGHTS

· 6 RESIDENCES

INCOME PRODUCING

· 8 TANKS/PONDS

· INDOOR ARENA

· 4 BARNS

· WILL SUBDIVIDE

## LISTING PRESENTED BY:







STEPHEN REICH 817-597-8884 stephen.reich@williamstrew.com

#### PARKER COUNTY OFFICE

405 S. FM 1187, STE. 400 ALEDO, TX 760089

# PROPERTY PHOTOS













# PROPERTY PHOTOS













# **AERIAL MAP**