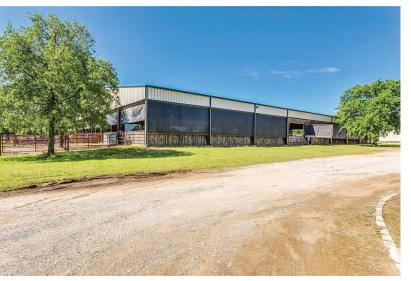

## HIGHLIGHTS

· 6 RESIDENCES

INCOME PRODUCING

· 8 TANKS/PONDS

· INDOOR ARENA

· 4 BARNS

· WILL SUBDIVIDE

# PROPERTY PHOTOS