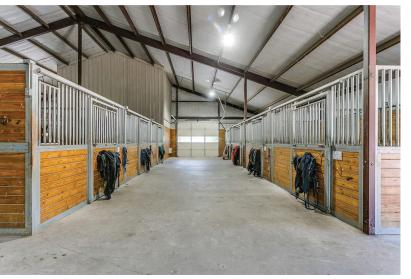

## HIGHLIGHTS

· 6 RESIDENCES

INCOME PRODUCING

· 8 TANKS/PONDS

· INDOOR ARENA

· 4 BARNS

· WILL SUBDIVIDE

# PROPERTY PHOTOS