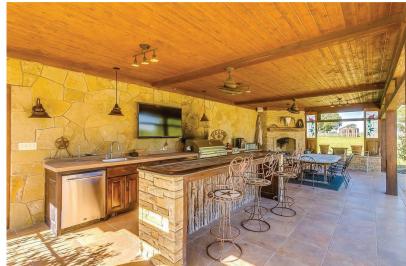

**Property also available with 152 acres -\$3,950,000** 

#### LOCATION

#### OFFER SUMMARY

| CITY          | WEATHERFORD         | List Price | \$6,500,000  |
|---------------|---------------------|------------|--------------|
| County        | PARKER              | Lot Size   | 341 ACRES    |
| Road Frontage | FM ROAD             |            |              |
| Topography    | LEVEL, ROLLING, OAK | Utilities  | SEPTIC, WELL |
| Sale Type     | RES - F&R           |            |              |

## HIGHLIGHTS

· 6 RESIDENCES

INCOME PRODUCING

· 8 TANKS/PONDS

· INDOOR ARENA

· 4 BARNS

· WILL SUBDIVIDE

## LISTING PRESENTED BY:







STEPHEN REICH 817-597-8884 stephen.reich@williamstrew.com

#### PARKER COUNTY OFFICE

405 S. FM 1187, STE. 400 ALEDO, TX 760089

# PROPERTY PHOTOS













# PROPERTY PHOTOS













# **AERIAL MAP**