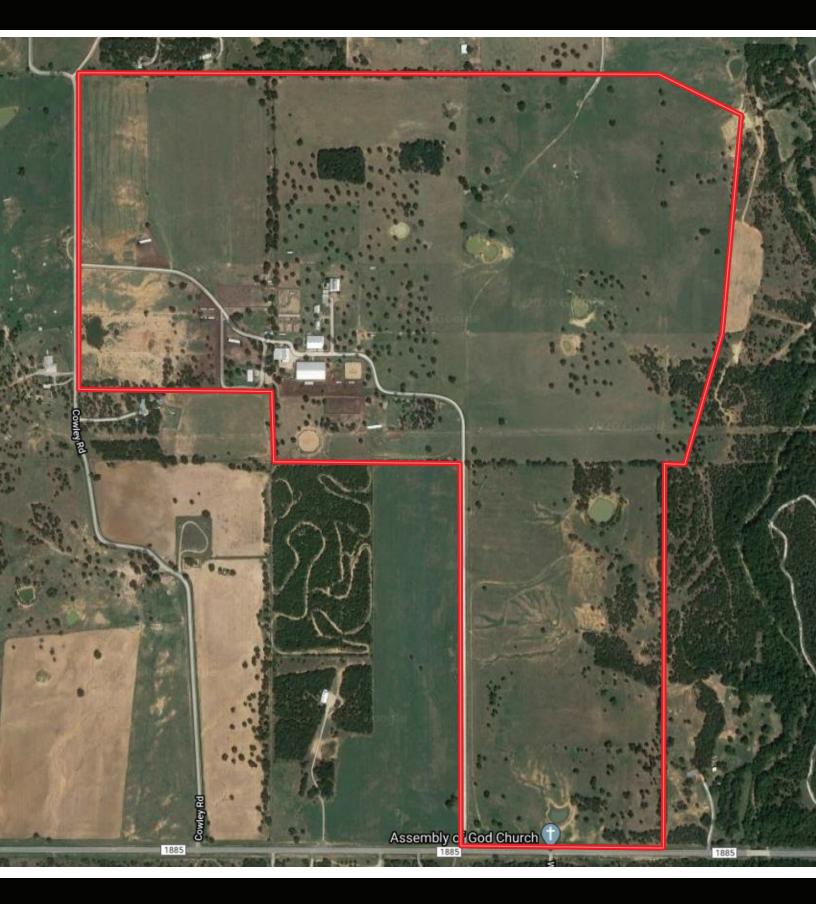

# **AERIAL MAP**

#### OFFER SUMMARY

| CITY          | WEATHERFORD         | List Price | \$6,500,000  |
|---------------|---------------------|------------|--------------|
| County        | PARKER              | Lot Size   | 341 ACRES    |
| Road Frontage | FM ROAD             |            |              |
| Topography    | LEVEL, ROLLING, OAK | Utilities  | SEPTIC, WELL |
| Sale Type     | RES - F&R           |            |              |