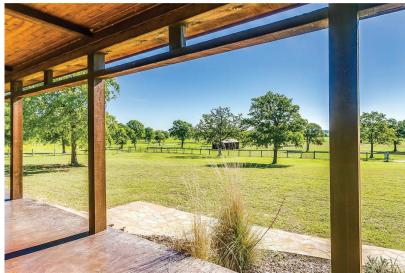

roperty also available with 152 acres -\$3,950,000** 

#### LOCATION

#### OFFER SUMMARY

| CITY          | WEATHERFORD         | List Price | \$6,500,000  |
|---------------|---------------------|------------|--------------|
| County        | PARKER              | Lot Size   | 341 ACRES    |
| Road Frontage | FM ROAD             |            |              |
| Topography    | LEVEL, ROLLING, OAK | Utilities  | SEPTIC, WELL |
| Sale Type     | RES - F&R           |            |              |

## HIGHLIGHTS

· 6 RESIDENCES

INCOME PRODUCING

· 8 TANKS/PONDS

· INDOOR ARENA

· 4 BARNS

· WILL SUBDIVIDE

## LISTING PRESENTED BY:







STEPHEN REICH 817-597-8884 stephen.reich@williamstrew.com

#### PARKER COUNTY OFFICE

405 S. FM 1187, STE. 400 ALEDO, TX 760089

# PROPERTY PHOTOS













# PROPERTY PHOTOS













# **AERIAL MAP**