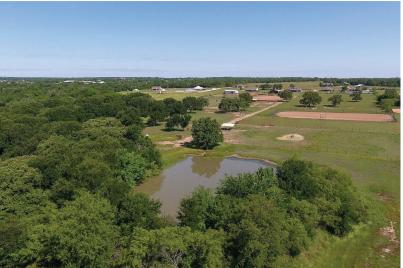

### DESCRIPTION

20+ acres that is completely ready for any horseman. The 3,300 square foot custom house has four bedrooms and two full baths located down stairs with the large fifth bedroom and half bath upstairs. The media room, or second living, along with two separate studies are all located upstairs. Big back porch with wood burning fireplace that overlooks the property and is plumbed for an outdoor kitchen. Out back you will find 300 X 160 roping arena and multiple turnouts with shelters. There is also a newly constructed horse barn complete with 4 oversized stalls, (12X30) large equipment and trailer parking area, 30 x20 shop, and large tack and feed room. The back of the is a fantastic sanctuary for tons of wildlife!