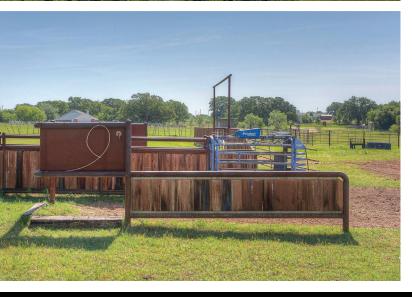

### DESCRIPTION

20+ acres that is completely ready for any horseman. The 3,300 square foot custom house has four bedrooms and two full baths located down stairs with the large fifth bedroom and half bath upstairs. The media room, or second living, along with two separate studies are all located upstairs. Big back porch with wood burning fireplace that overlooks the property and is plumbed for an outdoor kitchen. Out back you will find 300 X 160 roping arena and multiple turnouts with shelters. There is also a newly constructed horse barn complete with 4 oversized stalls, (12X30) large equipment and trailer parking area, 30 x20 shop, and large tack and feed room. The back of the is a fantastic sanctuary for tons of wildlife!

## **HIGHLIGHTS**

· 3,300 SF 5/2.5 HOME

· 20+ ACRES

· 30X20 SHOP

· 300X160 ARENA, MULTIPLE TURNOUTS

· 4 OVERSIZED STALLS

· TONS OF WILDLIFE

# PROPERTY PHOTOS