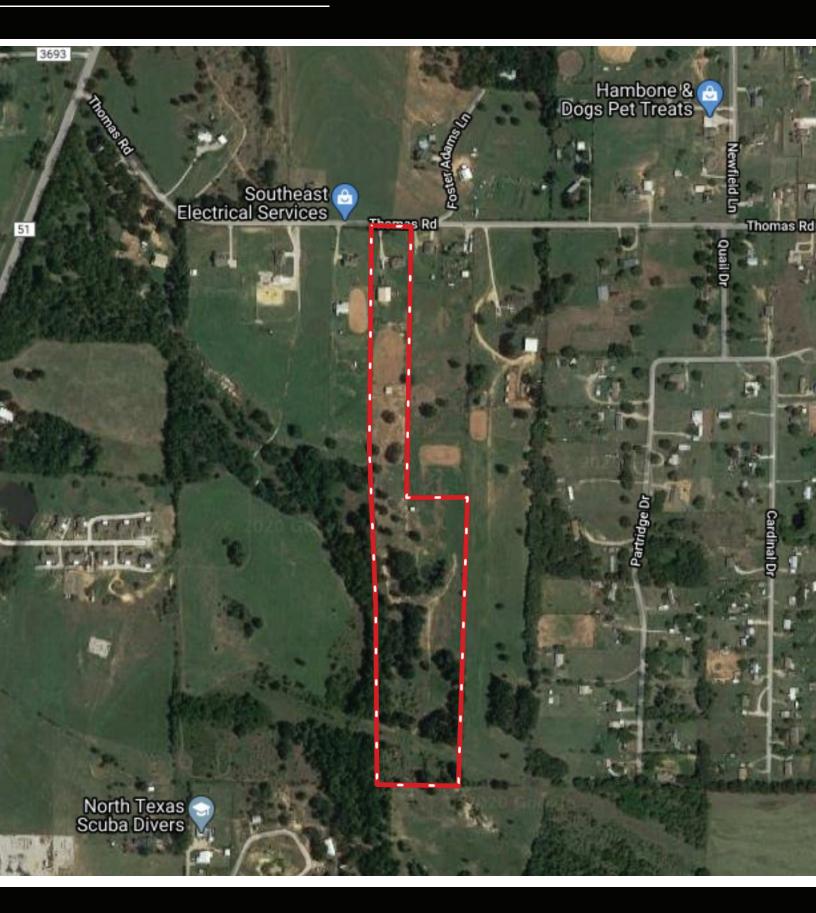

ION

#### OFFER SUMMARY

| CITY          | SPRINGTOWN | List Price   | \$675,000     |
|---------------|------------|--------------|---------------|
| County        | PARKER     | Lot Size     | 20.967 ACRES  |
| Road Frontage | COUNTY     |              |               |
| Topography    | LEVEL      | Utilities    | CO-OP, SEPTIC |
| Sale Type     | RES - F&R  | AG Exemption | YES           |

## **HIGHLIGHTS**

· 3,300 SF 5/2.5 HOME

· 20+ ACRES

· 30X20 SHOP

· 300X160 ARENA, MULTIPLE TURNOUTS

· 4 OVERSIZED STALLS

· TONS OF WILDLIFE

## LISTING PRESENTED BY:





WilliamsTrew

STEPHEN REICH 817-597-8884 stephen.reich@williamstrew.com

#### PARKER COUNTY OFFICE

405 S. FM 1187, STE. 400 ALEDO, TX 760089

# PROPERTY PHOTOS













# PROPERTY PHOTOS















# **AERIAL MAP**