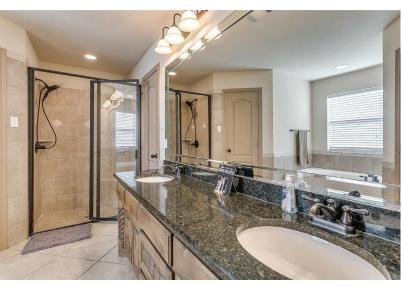

# PROPERTY PHOTOS

### DESCRIPTION

20+ acres that is completely ready for any horseman. The 3,300 square foot custom house has four bedrooms and two full baths located down stairs with the large fifth bedroom and half bath upstairs. The media room, or second living, along with two separate studies are all located upstairs. Big back porch with wood burning fireplace that overlooks the property and is plumbed for an outdoor kitchen. Out back you will find 300 X 160 roping arena and multiple turnouts with shelters. There is also a newly constructed horse barn complete with 4 oversized stalls, (12X30) large equipment and trailer parking area, 30 x20 shop, and large tack and feed room. The back of the is a fantastic sanctuary for tons of wildlife!