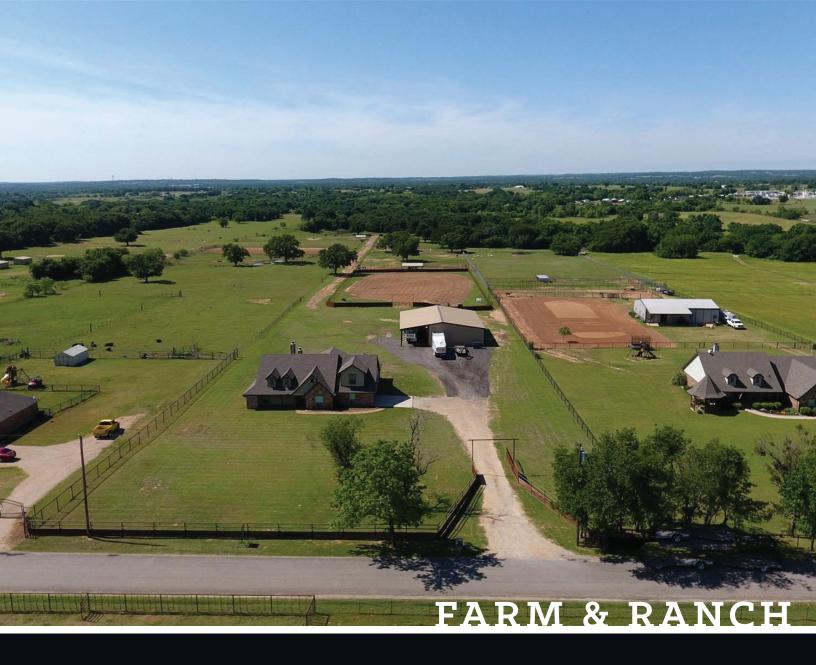

### DESCRIPTION

20+ acres that is completely ready for any horseman. The 3,300 square foot custom house has four bedrooms and two full baths located down stairs with the large fifth bedroom and half bath upstairs. The media room, or second living, along with two separate studies are all located upstairs. Big back porch with wood burning fireplace that overlooks the property and is plumbed for an outdoor kitchen. Out back you will find 300 X 160 roping arena and multiple turnouts with shelters. There is also a newly constructed horse barn complete with 4 oversized stalls, (12X30) large equipment and trailer parking area, 30 x20 shop, and large tack and feed room. The back of the is a fantastic sanctuary for tons of wildlife!

## **HIGHLIGHTS**

· 3,300 SF 5/2.5 HOME

· 20+ ACRES

· 30X20 SHOP

· 300X160 ARENA, MULTIPLE TURNOUTS

· 4 OVERSIZED STALLS

· TONS OF WILDLIFE