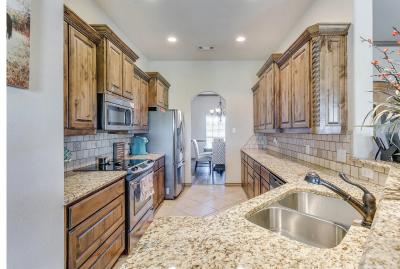

# PROPERTY PHOTOS

### DESCRIPTION

20+ acres that is completely ready for any horseman. The 3,300 square foot custom house has four bedrooms and two full baths located down stairs with the large fifth bedroom and half bath upstairs. The media room, or second living, along with two separate studies are all located upstairs. Big back porch with wood burning fireplace that overlooks the property and is plumbed for an outdoor kitchen. Out back you will find 300 X 160 roping arena and multiple turnouts with shelters. There is also a newly constructed horse barn complete with 4 oversized stalls, (12X30) large equipment and trailer parking area, 30 x20 shop, and large tack and feed room. The back of the is a fantastic sanctuary for tons of wildlife!