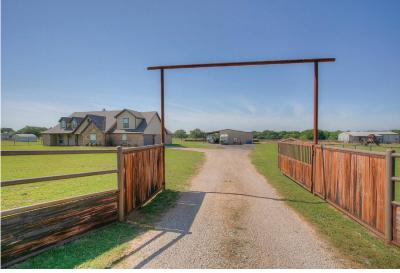

### DESCRIPTION

20+ acres that is completely ready for any horseman. The 3,300 square foot custom house has four bedrooms and two full baths located down stairs with the large fifth bedroom and half bath upstairs. The media room, or second living, along with two separate studies are all located upstairs. Big back porch with wood burning fireplace that overlooks the property and is plumbed for an outdoor kitchen. Out back you will find 300 X 160 roping arena and multiple turnouts with shelters. There is also a newly constructed horse barn complete with 4 oversized stalls, (12X30) large equipment and trailer parking area, 30 x20 shop, and large tack and feed room. The back of the is a fantastic sanctuary for tons of wildlife!