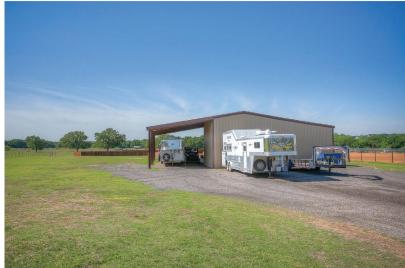

### DESCRIPTION

20+ acres that is completely ready for any horseman. The 3,300 square foot custom house has four bedrooms and two full baths located down stairs with the large fifth bedroom and half bath upstairs. The media room, or second living, along with two separate studies are all located upstairs. Big back porch with wood burning fireplace that overlooks the property and is plumbed for an outdoor kitchen. Out back you will find 300 X 160 roping arena and multiple turnouts with shelters. There is also a newly constructed horse barn complete with 4 oversized stalls, (12X30) large equipment and trailer parking area, 30 x20 shop, and large tack and feed room. The back of the is a fantastic sanctuary for tons of wildlife!

## **HIGHLIGHTS**

· 3,300 SF 5/2.5 HOME

· 20+ ACRES

· 30X20 SHOP

· 300X160 ARENA, MULTIPLE TURNOUTS

· 4 OVERSIZED STALLS

· TONS OF WILDLIFE

# PROPERTY PHOTOS