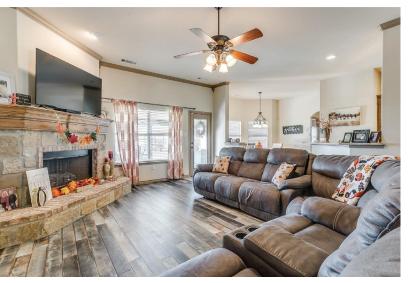

### DESCRIPTION

20+ acres that is completely ready for any horseman. The 3,300 square foot custom house has four bedrooms and two full baths located down stairs with the large fifth bedroom and half bath upstairs. The media room, or second living, along with two separate studies are all located upstairs. Big back porch with wood burning fireplace that overlooks the property and is plumbed for an outdoor kitchen. Out back you will find 300 X 160 roping arena and multiple turnouts with shelters. There is also a newly constructed horse barn complete with 4 oversized stalls, (12X30) large equipment and trailer parking area, 30 x20 shop, and large tack and feed room. The back of the is a fantastic sanctuary for tons of wildlife!

# PROPERTY PHOTOS