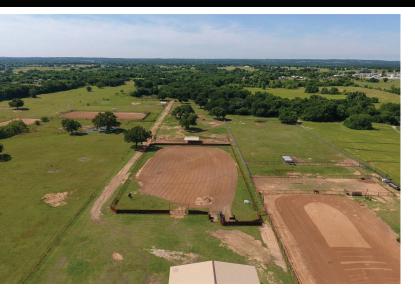

### DESCRIPTION

20+ acres that is completely ready for any horseman. The 3,300 square foot custom house has four bedrooms and two full baths located down stairs with the large fifth bedroom and half bath upstairs. The media room, or second living, along with two separate studies are all located upstairs. Big back porch with wood burning fireplace that overlooks the property and is plumbed for an outdoor kitchen. Out back you will find 300 X 160 roping arena and multiple turnouts with shelters. There is also a newly constructed horse barn complete with 4 oversized stalls, (12X30) large equipment and trailer parking area, 30 x20 shop, and large tack and feed room. The back of the is a fantastic sanctuary for tons of wildlife!

## **HIGHLIGHTS**

· 3,300 SF 5/2.5 HOME

· 20+ ACRES

· 30X20 SHOP

· 300X160 ARENA, MULTIPLE TURNOUTS

· 4 OVERSIZED STALLS

· TONS OF WILDLIFE