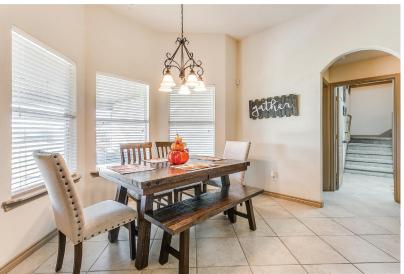

# PROPERTY PHOTOS

### DESCRIPTION

20+ acres that is completely ready for any horseman. The 3,300 square foot custom house has four bedrooms and two full baths located down stairs with the large fifth bedroom and half bath upstairs. The media room, or second living, along with two separate studies are all located upstairs. Big back porch with wood burning fireplace that overlooks the property and is plumbed for an outdoor kitchen. Out back you will find 300 X 160 roping arena and multiple turnouts with shelters. There is also a newly constructed horse barn complete with 4 oversized stalls, (12X30) large equipment and trailer parking area, 30 x20 shop, and large tack and feed room. The back of the is a fantastic sanctuary for tons of wildlife!