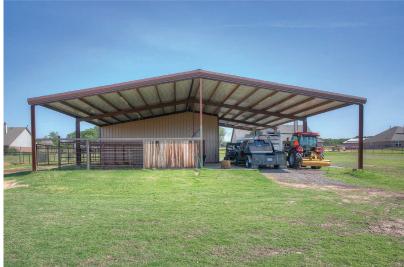

### DESCRIPTION

20+ acres that is completely ready for any horseman. The 3,300 square foot custom house has four bedrooms and two full baths located down stairs with the large fifth bedroom and half bath upstairs. The media room, or second living, along with two separate studies are all located upstairs. Big back porch with wood burning fireplace that overlooks the property and is plumbed for an outdoor kitchen. Out back you will find 300 X 160 roping arena and multiple turnouts with shelters. There is also a newly constructed horse barn complete with 4 oversized stalls, (12X30) large equipment and trailer parking area, 30 x20 shop, and large tack and feed room. The back of the is a fantastic sanctuary for tons of wildlife!

## **HIGHLIGHTS**

· 3,300 SF 5/2.5 HOME

· 20+ ACRES

· 30X20 SHOP

· 300X160 ARENA, MULTIPLE TURNOUTS

· 4 OVERSIZED STALLS

· TONS OF WILDLIFE

# PROPERTY PHOTOS