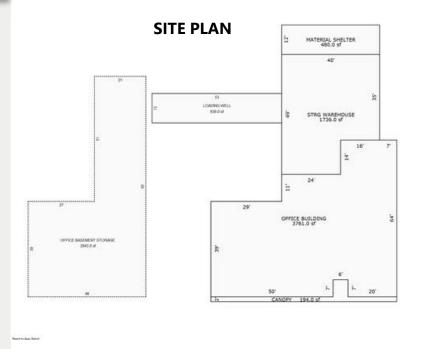

## **PROPERTY SUMMARY**

• Offered at: \$299.000

• Type: Commercial/Industrial

• Total SqFt: 8920 SqFt

• Office Space: 3762 SqFt

• Warehouse Storage: 1736 SqFt

• Material Shed: 480 SqFt

• Basement: 2943 SqFt (includes

truck access)

• Parking: 0-10 Spaces

Parcel # 112039099

• MLS # 245884

**WENDY DE JESUS** 

**Broker/Realtor** ® 509-430-3862 wdejesus@johnlscott.com John L. Scott® **REAL ESTATE** 

- 1. Storageland
- 2. Extreme Coating Inc.
- 3. Bank of America
- 4. Fronteras Del Norte Inc.
- 5. Pasco's Farming Market
- 6. Advanced Auto Dynamics
- 7. La Jalpita Ice Cream
- 8. El Torito MX
- 9. Downtown Pasco Development Authority
- **10. Lewis Street Tire**