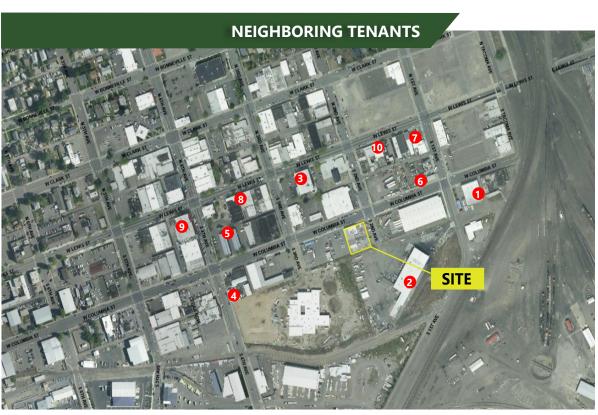

truck access)

• Parking: 0-10 Spaces

Parcel # 112039099

• MLS # 245884

**WENDY DE JESUS** 

**Broker/Realtor** ® 509-430-3862 wdejesus@johnlscott.com John L. Scott® **REAL ESTATE** 

- 1. Storageland
- 2. Extreme Coating Inc.
- 3. Bank of America
- 4. Fronteras Del Norte Inc.
- 5. Pasco's Farming Market
- 6. Advanced Auto Dynamics
- 7. La Jalpita Ice Cream
- 8. El Torito MX
- 9. Downtown Pasco Development Authority
- **10. Lewis Street Tire**