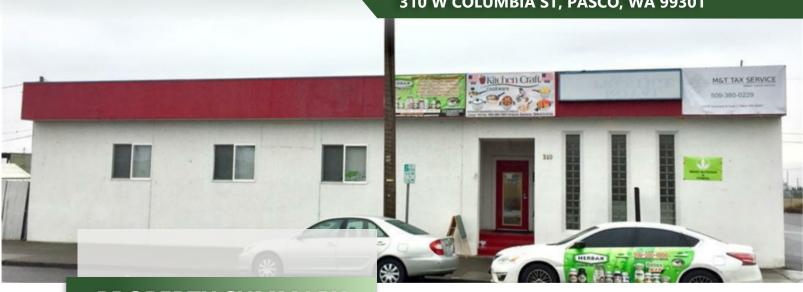

## EXCELLENT INVESTMENT **PORTUNIT**

310 W COLUMBIA ST, PASCO, WA 99301



## **PROPERTY SUMMARY**

• Offered at: \$299.000

• Type: Commercial/Industrial

• Total SqFt: 8920 SqFt

• Office Space: 3762 SqFt

• Warehouse Storage: 1736 SqFt

• Material Shed: 480 SqFt

• Basement: 2943 SqFt (includes

truck access)

• Parking: 0-10 Spaces

Parcel # 112039099

• MLS # 245884



**WENDY DE JESUS** 

**Broker/Realtor** ® 509-430-3862 wdejesus@johnlscott.com John L. Scott® **REAL ESTATE** 





- 1. Storageland
- 2. Extreme Coating Inc.
- 3. Bank of America
- 4. Fronteras Del Norte Inc.
- 5. Pasco's Farming Market
- 6. Advanced Auto Dynamics
- 7. La Jalpita Ice Cream
- 8. El Torito MX
- 9. Downtown Pasco Development Authority
- **10. Lewis Street Tire**

WENDY DE JESUS

Broker/Realtor ® 509-430-3862 wdejesus@johnlscott.com