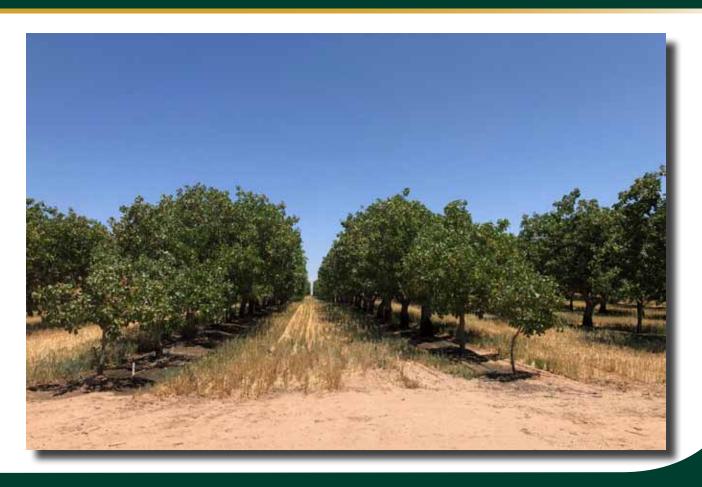

### **PROPERTY PHOTO**

Section 24, T10S, R17E, M.D.B.&M. Madera County APN: 029-160-020 & 021.

**ZONING:** AL-40.

**CURRENT USE:** The original pistachio orchard was planted in 1974 on a 13 'x 25' spacing and

consisted of Kerman variety on Atlantica Rootstock. Since then, replants have

been Kerman on UCB-1 Rootstock.

**WATER:** Madera Water District.

Mini-sprinkler irrigation system.

**SOILS:** Cometa sandy loams, 3-8% slopes.

Cometa sandy loams, 8-15% slopes.

**BUILDINGS**/ **IMPROVEMENTS:** 