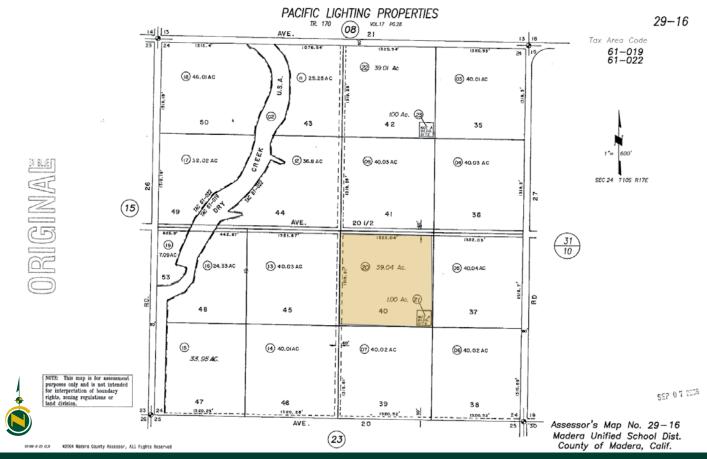

### **ASSESSOR'S PARCEL MAP**

### 40.04± Assessed Acres

\$1,201,200 (\$30,000 per acre)

**LOCATION:** The south side of Avenue 20 1/2 (dirt road), 1/4 mile west of Road 27.

Approximately 2 miles northeast of the City of Madera.

40.04± assessed acres located in a portion of the NW 1/4 of the SE 1/4 of **LEGAL:** 

Section 24, T10S, R17E, M.D.B.&M. Madera County APN: 029-160-020 & 021.

**ZONING:** AL-40.

**CURRENT USE:** The original pistachio orchard was planted in 1974 on a 13 'x 25' spacing and

consisted of Kerman variety on Atlantica Rootstock. Since then, replants have