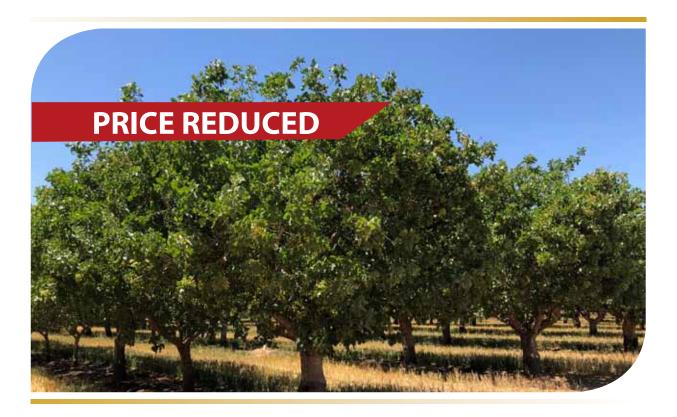

## **FOR SALE**



# **Madera Pistachios**



# **40.04± Assessed Acres Madera County, California**

- Income producing pistachios
- Madera Water District
- Mini-Sprinkler irrigation system

# **Exclusively Presented By: Pearson Realty**





# **Madera Pistachios**

### 40.04± Assessed Acres

\$1,201,200 (\$30,000 per acre)

**LOCATION:** The south side of Avenue 20 1/2 (dirt road), 1/4 mile west of Road 27.

Approximately 2 miles northeast of the City of Madera.

40.04± assessed acres located in a portion of the NW 1/4 of the SE 1/4 of **LEGAL:** 

Section 24, T10S, R17E, M.D.B.&M. Madera County APN: 029-160-020 & 021.

**ZONING:** AL-40.

**CURRENT USE:** The original pistachio orchard was planted in 1974 on a 13 'x 25' spacing and

consisted of Kerman variety on Atlantica Rootstock. Since then, replants have

been Kerman on UCB-