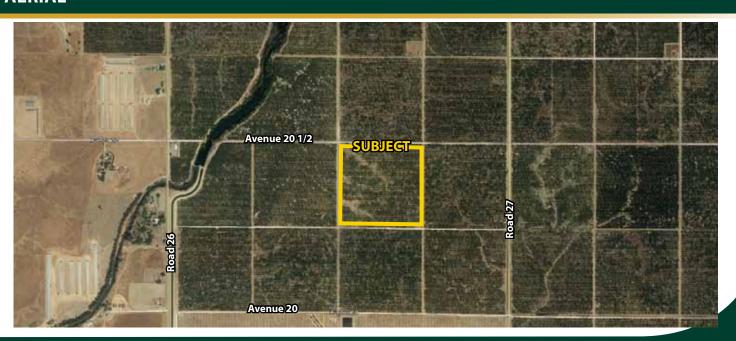

#### **AERIAL**

Water Disclosure: The Sustainable Groundwater Management Act (SGMA) was passed in 2014, requiring groundwater basins to be sustainable by 2040. SGMA requires a Groundwater Sustainability Plan (GSP) by 2020. SGMA may limit the amount of well water that may be pumped from underground aquifers. Buyers and tenants to a real estate transaction should consult with their own water attorney; hydrologist; geologist; civil engineer; or other environmental professional. Additional information is available at: California Department of Water Resources Sustainable Groundwater Management Act Portal - https://sgma.water.ca.gov/portal/Telephone Number: (916) 653-5791

### 40.04± Assessed Acres

\$1,201,200 (\$30,000 per acre)

**LOCATION:** The south side of Avenue 20 1/2 (dirt road), 1/4 mile west of Road 27.

Approximately 2 miles northeast of the City of Madera.

40.04± assessed acres located in a portion of the NW 1/4 of the SE 1/4 of **LEGAL:** 