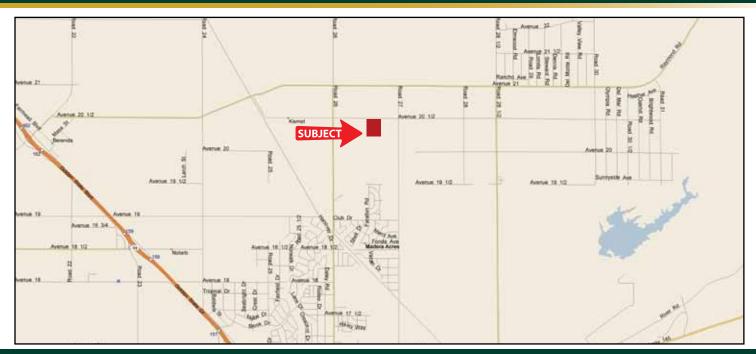

### **LOCATION MAP**

### 40.04± Assessed Acres

\$1,201,200 (\$30,000 per acre)

**LOCATION:** The south side of Avenue 20 1/2 (dirt road), 1/4 mile west of Road 27.

Approximately 2 miles northeast of the City of Madera.

40.04± assessed acres located in a portion of the NW 1/4 of the SE 1/4 of **LEGAL:** 