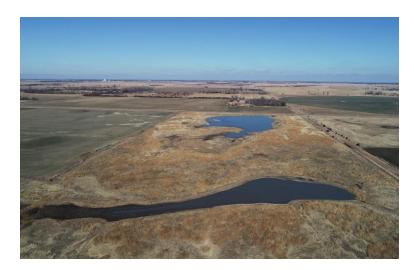

**LOCATION:** From Stafford, KS -5 miles north on  $70^{th}$ . From St. John, KS -2 miles north and  $7\frac{1}{2}$  miles east.

**DESCRIPTION:** 200 +/- acres with 129.7 acres of cultivation and 67.25 acres of pasture with 2 ponds. Property would make for an outstanding waterfowl property. There is electricity available and blacktop frontage off of 4<sup>th</sup> St. Fences are in great condition. There is a 6 inch cased water well in the pasture.