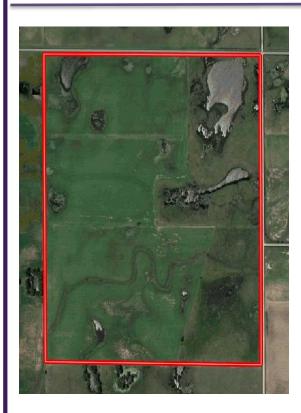

## FOR SALE – 200 +/- Acres Stafford Co., KS

Offered by Gene Francis & Associates Priced at \$300,000.00

**LEGAL DESCRIPTION:** NE <sup>1</sup>/<sub>4</sub> & N <sup>1</sup>/<sub>2</sub> N <sup>1</sup>/<sub>2</sub> SE <sup>1</sup>/<sub>4</sub> of Section 15, Township 23 South, Range 12 West in Stafford Co., KS.

**LOCATION:** From Stafford, KS -5 miles north on  $70^{th}$ . From St. John, KS -2 miles north and  $7\frac{1}{2}$  miles east.

**DESCRIPTION:** 200 +/- acres with 129.7 acres of cultivation and 67.25 acres of pasture with 2 ponds. Property would make for an outstanding waterfowl property. There is electricity available and blacktop frontage off of 4<sup>th</sup> St. Fences are in great condition. There is a 6 inch cased water well in the pasture.