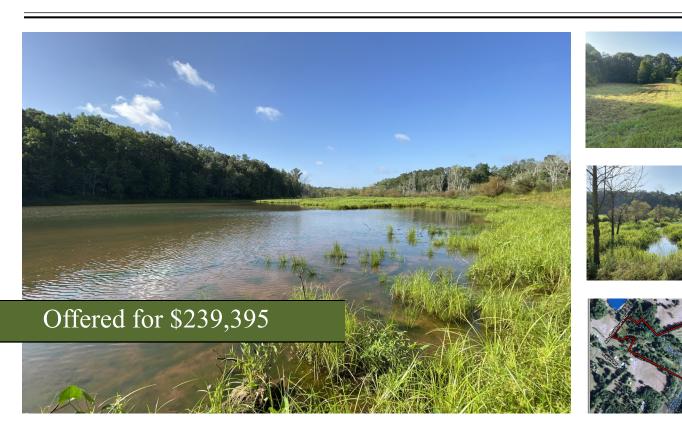

## Duck Lake on Williams Creek

+/- 36.83 Acres | Aderhold Rogers Rd | Madison County, GA | 30530

This is one hidden gem of a recreational tract in Madison County. Duck Lake on Williams Creek is just that, it's +/- 37 acres of mixed pasture and hardwoods that backs up to a shared 15 acre watershed lake with amazing natural duck habitat that attracts wood ducks, ring-necked ducks, and even mallards. With nearly 500ft of lake frontage, build your own private dock, and enjoy fishing for monster bass with access to the whole lake. On the eastern end of the property is about 6 acres of open pasture surrounded by trees that would make the perfect dove field. This property has access to power and paved frontage, making it suitable for a home site as well.