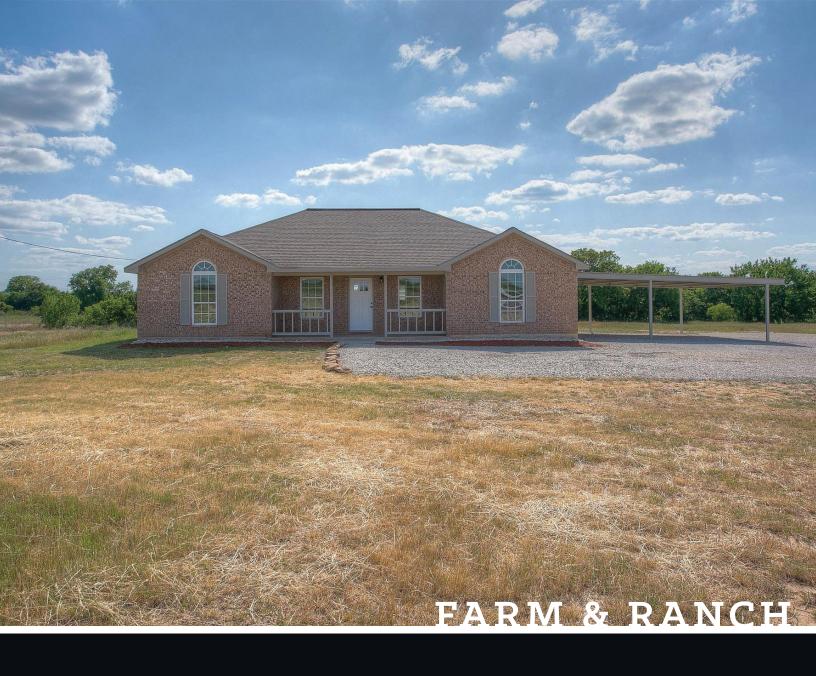

# REMODELED HOME W/ACREAGE

6744 S. FM 920 - BRIDGEPORT, TX

#### DESCRIPTION

Completely remodeled, and move-in ready!!! Bring the horses, and the cattle to this private setting on 20 acres, with great access to Ft Worth, Weatherford, and Decatur. Home has all new flooring, Granite countertops, lighting, plumbing fixtures and appliances! 3 bedrooms, 2 bathrooms, open concept kitchen, large living area and an oversized carport make this a real gem! Bridgeport schools is an huge addition as well!

#### HIGHLIGHTS

· 1,690 SF REMODELED HOME

· AVAILABLE WITH 10 OR 20 ACRES

· OVERSIZED CARPORT

· PARTIALLY CULTIVATED

· BRIDGEPORT SCHOOLS

MOVE-IN READY