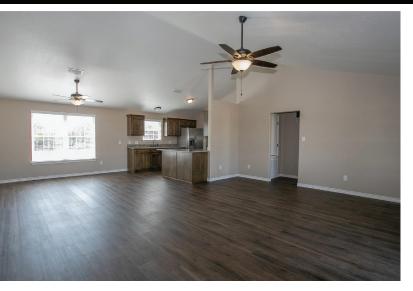

#### DESCRIPTION

Completely remodeled, and move-in ready!!! Bring the horses, and the cattle to this private setting on 20 acres, with great access to Ft Worth, Weatherford, and Decatur. Home has all new flooring, Granite countertops, lighting, plumbing fixtures and appliances! 3 bedrooms, 2 bathrooms, open concept kitchen, large living area and an oversized carport make this a real gem! Bridgeport schools is an huge addition as well!

#### HIGHLIGHTS

· 1,690 SF REMODELED HOME

· AVAILABLE WITH 10 OR 20 ACRES

· OVERSIZED CARPORT

· PARTIALLY CULTIVATED

· BRIDGEPORT SCHOOLS

MOVE-IN READY