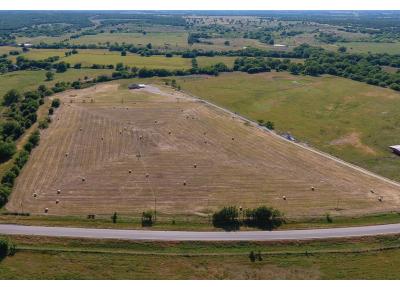

#### DESCRIPTION

Completely remodeled, and move-in ready!!! Bring the horses, and the cattle to this private setting on 20 acres, with great access to Ft Worth, Weatherford, and Decatur. Home has all new flooring, Granite countertops, lighting, plumbing fixtures and appliances! 3 bedrooms, 2 bathrooms, open concept kitchen, large living area and an oversized carport make this a real gem! Bridgeport schools is an huge addition as well!

#### HIGHLIGHTS

· 1,690 SF REMODELED HOME

· AVAILABLE WITH 10 OR 20 ACRES

· OVERSIZED CARPORT

· PARTIALLY CULTIVATED

· BRIDGEPORT SCHOOLS

MOVE-IN READY

## PROPERTY PHOTOS