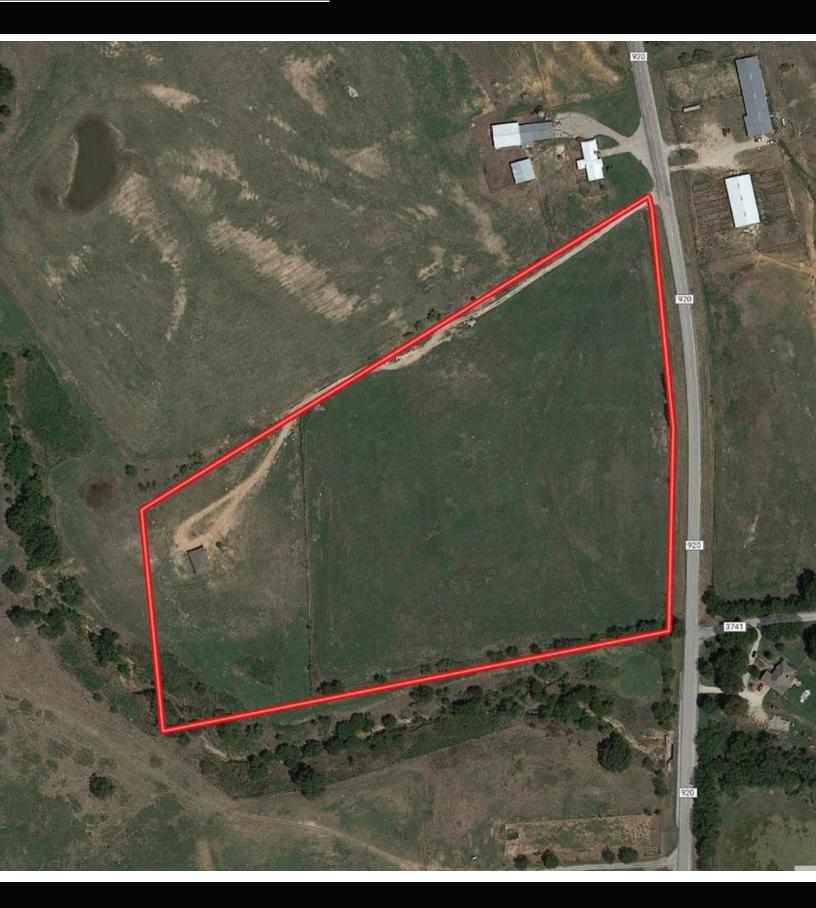

fixtures and appliances! 3 bedrooms, 2 bathrooms, open concept kitchen, large living area and an oversized carport make this a real gem! Bridgeport schools is an huge addition as well!

#### LOCATION

#### OFFER SUMMARY

CITY BRIDGEPORT List Price \$465,000 - 20 acres & home

County WISE \$340,000 - 10 acres & home

Subdivide YES Utilities CO-OP WATER, SEPTIC

Fence CROSS FENCED / PIPE

Sale Type RES - F&R

#### HIGHLIGHTS

· 1,690 SF REMODELED HOME

· AVAILABLE WITH 10 OR 20 ACRES

· OVERSIZED CARPORT

· PARTIALLY CULTIVATED

· BRIDGEPORT SCHOOLS

MOVE-IN READY

## LISTING PRESENTED BY:





WilliamsTrew <sup>♣</sup>

STEPHEN REICH 817-597-8884 stephen.reich@williamstrew.com

PARKER COUNTY OFFICE

405 S. FM 1187, STE. 400 ALEDO, TX 760089

## PROPERTY PHOTOS















# AERIAL MAP