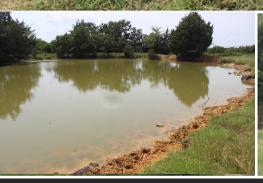

## **Property Features:**

- 3 Large Ponds & Multiple **Spring Fed Creeks**
- Bermuda & Fescue Grass
- Large Amount of Wildlife
- Perfect For Cattle Rancher or Avid Hunter