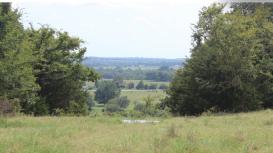

## Premier Oklahoma Wildlife Ranch

**547 Acres** A Arguably one of the most opportunity rich properties on the

market today is this 547 mol acres. Whether you're searching for a hunting property, cattle ranch or investment opportunity this one is a clean slate. This property is located approximately 20 miles west of McAlester right on the edge of the big whitetail counties of Pittsburgh and Hughes County. Approximately 40% of the tract is open with the remainder being in Timber, wooded draws, creeks and thickets. The quality of whitetail deer that come out of these counties is absolutely phenomenal. The property has approximately 250 yards of Highway frontage making a picturesque entry to your whitetail mecca. There are several spring fed creeks and draws with elevation changes that wander through the property, further providing the avid hunter with opportunities to hunt big deer. If it is hunting land you seek this one is the one to come and see!