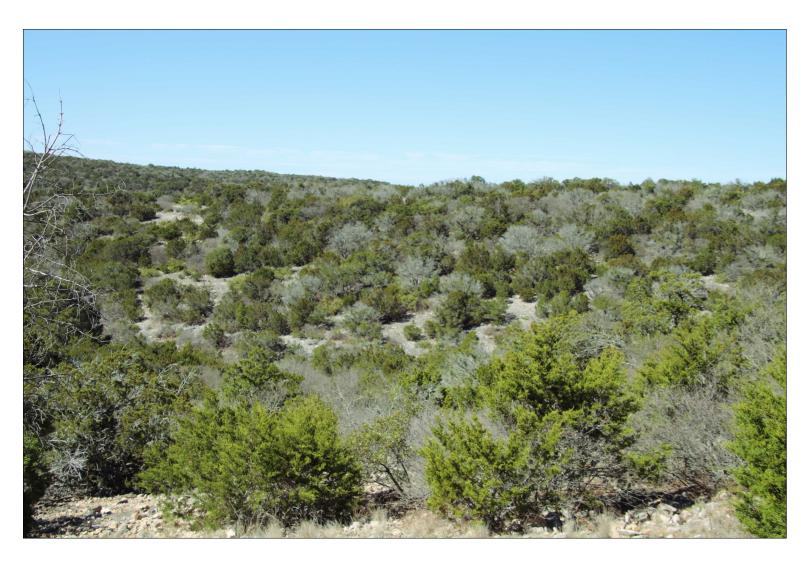

### **Indian Rock** 100 Acres

Located in southwestern Edwards county Good access, less than 20 minutes from town 24 ft travel trailer, Electricity, shared water, storage shed Rolling to rolling steep terrain providing super views Mostly heavily wooded with lots of thick cover Cedar, pinion pines, shin oak and oak make up most of the vegetation and wildlife habitat Small wet weather creek bottoms coming through the property Great area for hunting or just getting away and relaxing Wildlife includes Whitetail, Axis, Elk, Turkey, hogs This property has not been hunted much the last few years A bit of trail system, 2 older cut sinderos, and 2 roads defining the boundaries \$199,000 Listing #151