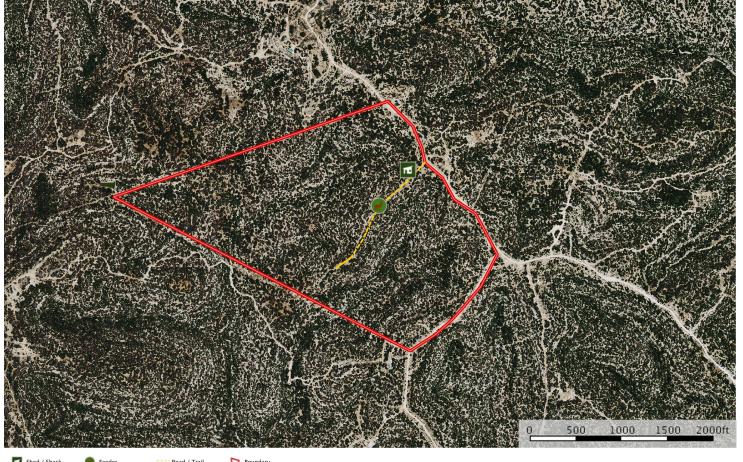

### **Indian Rock** 100 Acres

Located in southwestern Edwards county Good access, less than 20 minutes from town 24 ft travel trailer, Electricity, shared water, storage shed Rolling to rolling steep terrain providing super views Mostly heavily wooded with lots of thick cover Cedar, pinion pines, shin oak and oak make up most of the vegetation and wildlife habitat Small wet weather creek bottoms coming through the property Great area for hunting or just getting away and relaxing Wildlife includes Whitetail, Axis, Elk, Turkey, hogs This property has not been hunted much the last few years A bit of trail system, 2 older cut sinderos, and 2 roads defining the boundaries \$199,000 Listing #151