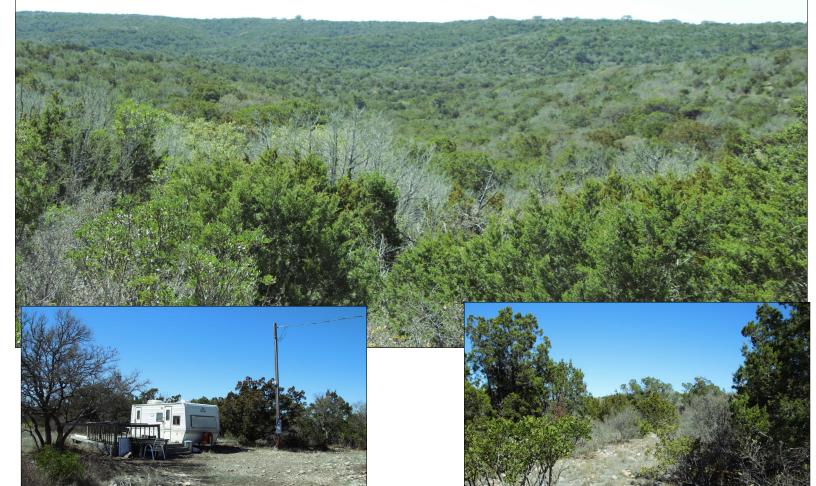

### **Indian Rock** 100 Acres

Located in southwestern Edwards county Good access, less than 20 minutes from town 24 ft travel trailer, Electricity, shared water, storage shed Rolling to rolling steep terrain providing super views Mostly heavily wooded with lots of thick cover Cedar, pinion pines, shin oak and oak make up most of the vegetation and wildlife habitat Small wet weather creek bottoms coming through the property Great area for hunting or just getting away and relaxing Wildlife includes Whitetail, Axis, Elk, Turkey, hogs This property has not been hunted much the last few years A bit of trail system, 2 older cut sinderos, and 2 roads defining the boundaries \$199,000 Listing #151