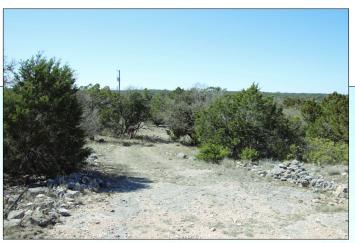

### **Indian Rock** 100 Acres

Located in southwestern Edwards county Good access, less than 20 minutes from town 24 ft travel trailer, Electricity, shared water, storage shed Rolling to rolling steep terrain providing super views Mostly heavily wooded with lots of thick cover Cedar, pinion pines, shin oak and oak make up most of the vegetation and wildlife habitat Small wet weather creek bottoms coming through the property Great area for hunting or just getting away and relaxing Wildlife includes Whitetail, Axis, Elk, Turkey, hogs This property has not been hunted much the last few years A bit of trail system, 2 older cut sinderos, and 2 roads defining the boundaries \$199,000 Listing #151