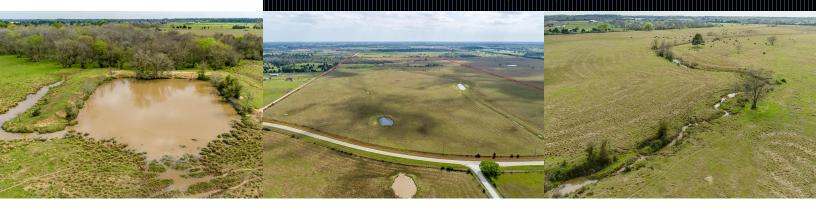

### PAVED FRONTAGE 3 STOCK PONDS CREEK FRONTAGE IMPROVED PASTURES

Stunning and diverse, this 195-acre property is only 45 minutes from Houston. Abundant surface water, improved grasses, and growing area offer a great combination of uses. There are approximately 60 acres outside the floodplain with 2,000 feet of frontage on FM 2979. Suited well to a homesite with obvious livestock uses, this property could be anything from a weekend ranch to an equestrian facility. Adjacent 75 acres also available.

Three stock ponds, fair fencing on three sides, and an old set of working pens located near Robinson Rd. Improved grasses currently support cattle and hay production. Threemile Creek runs north-south through the property, disappearing into a 10-acre woodland. This beautiful woodland on the southeast side of the property offers diversity rare for area properties of this size. Connected to a bottomland across unpaved Robinson Road, this area is a likely deer and hog hunting area. Dove and duck enjoy the surface water on this and adjacent properties, and Waller County is a popular birding destination.