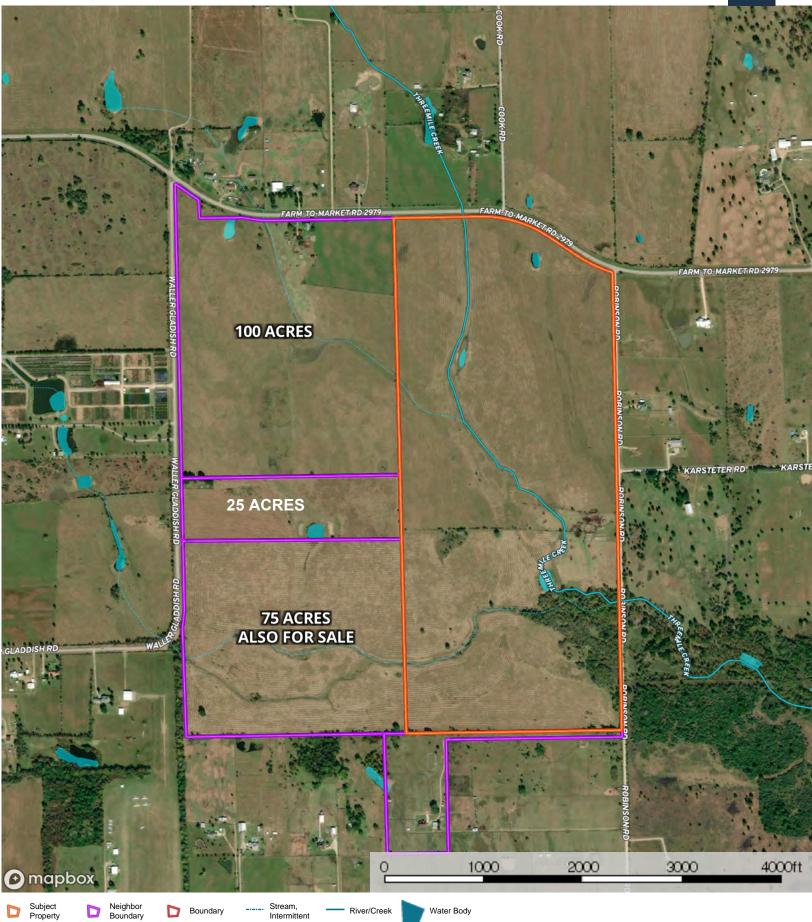

### PAVED FRONTAGE 3 STOCK PONDS CREEK FRONTAGE IMPROVED PASTURES

Stunning and diverse, this 195-acre property is only 45 minutes from Houston. Abundant surface water, improved grasses, and growing area offer a great combination of uses. There are approximately 60 acres outside the floodplain with 2,000 feet of frontage on FM 2979. Suited well to a homesite with obvious livestock uses, this property could be anything from a weekend ranch to an equestrian facility. Adjacent 75 acres also available.

## Neighbors

Waller County, Texas, 195 AC +/-

Grand LAND

Boundary

**Topography**Waller County, Texas, 195 AC +/-

Grand LAND

Boundary

River/Creek