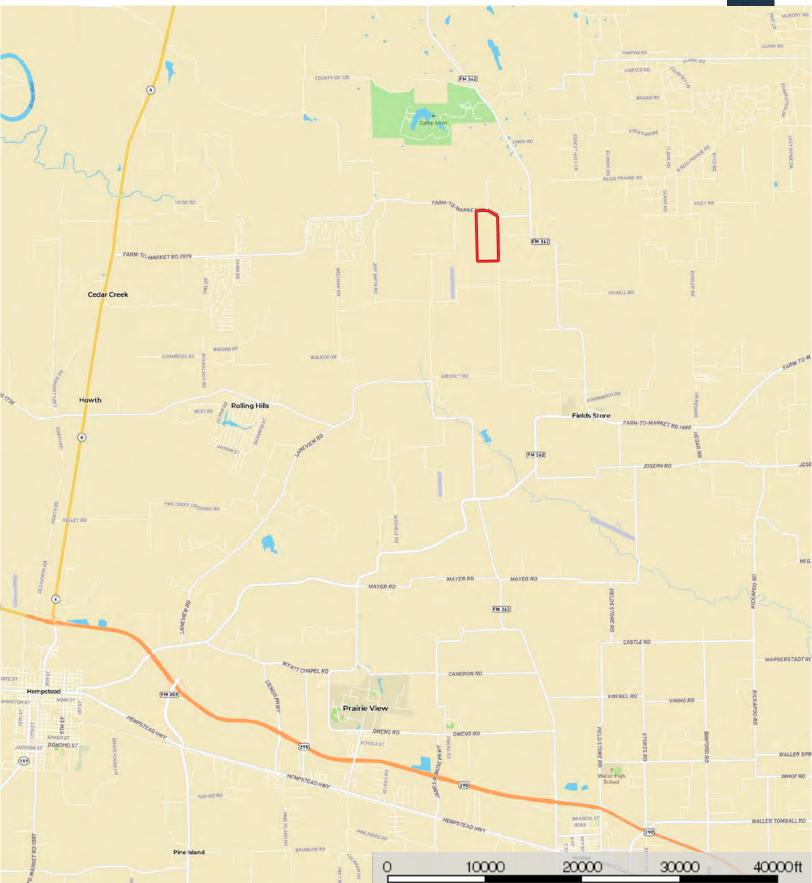

### **LOCATION**

Waller County

12 Miles to Magnolia, 16 Miles to Hempstead
45 Minutes to Houston

#### **DIRECTIONS**

From Waller, TX, head north on FM 362 for 6.4 miles turning left on FM 1488 W. Continue for 2.6 miles turning right onto FM 1736. In 3.6 miles, turn right on FM 2979 E. The property is on the left.

## Location

Waller County, Texas, 195 AC +/-

Boundary