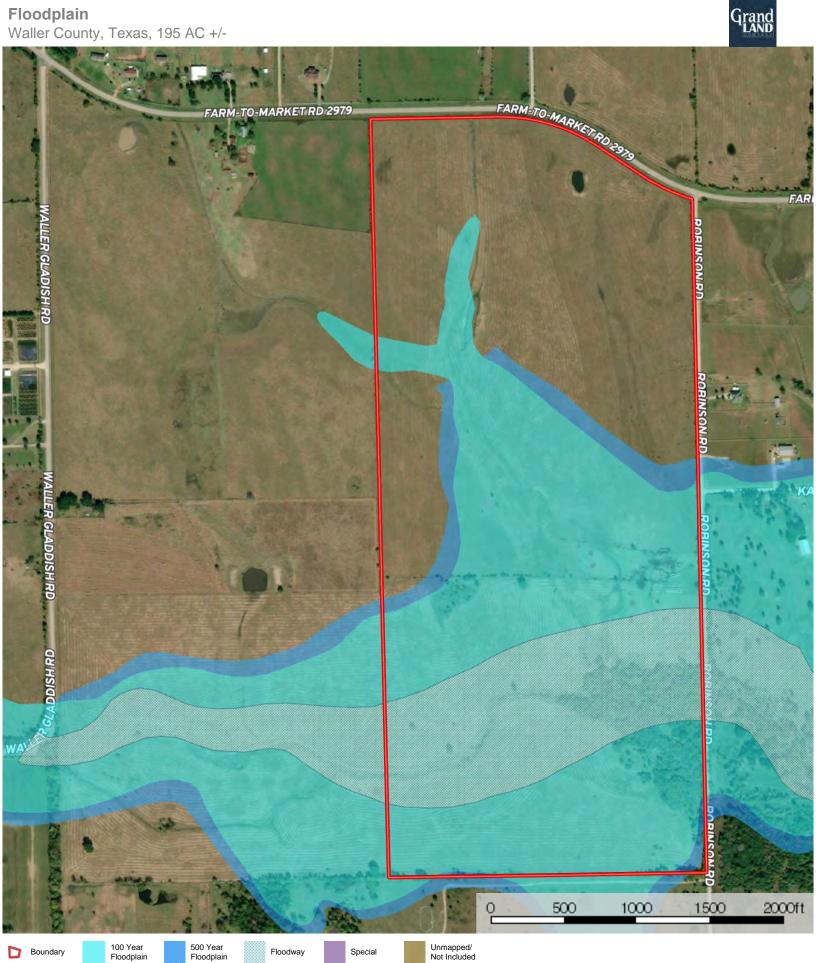

### PAVED FRONTAGE 3 STOCK PONDS CREEK FRONTAGE IMPROVED PASTURES

Stunning and diverse, this 195-acre property is only 45 minutes from Houston. Abundant surface water, improved grasses, and growing area offer a great combination of uses. There are approximately 60 acres outside the floodplain with 2,000 feet of frontage on FM 2979. Suited well to a homesite with obvious livestock uses, this property could be anything from a weekend ranch to an equestrian facility. Adjacent 75 acres also available.

Three stock ponds, fair fencing on three sides, and an old set of working pens located near Robinson Rd. Improved grasses currently support cattle and hay production. Threemile Creek runs north-south through the property, disappearing into a 10-acre woodland. This beautiful woodland on the southeast side of the property offers diversity rare for area properties of this size. Connected to a bottomland across unpaved Robinson Road, this area is a likely deer and hog hunting area. Dove and duck enjoy the surface water on this and adjacent properties, and Waller County is a popular birding destination.

Boundary

River/Creek

Water Body

Floodway

Special

Boundary