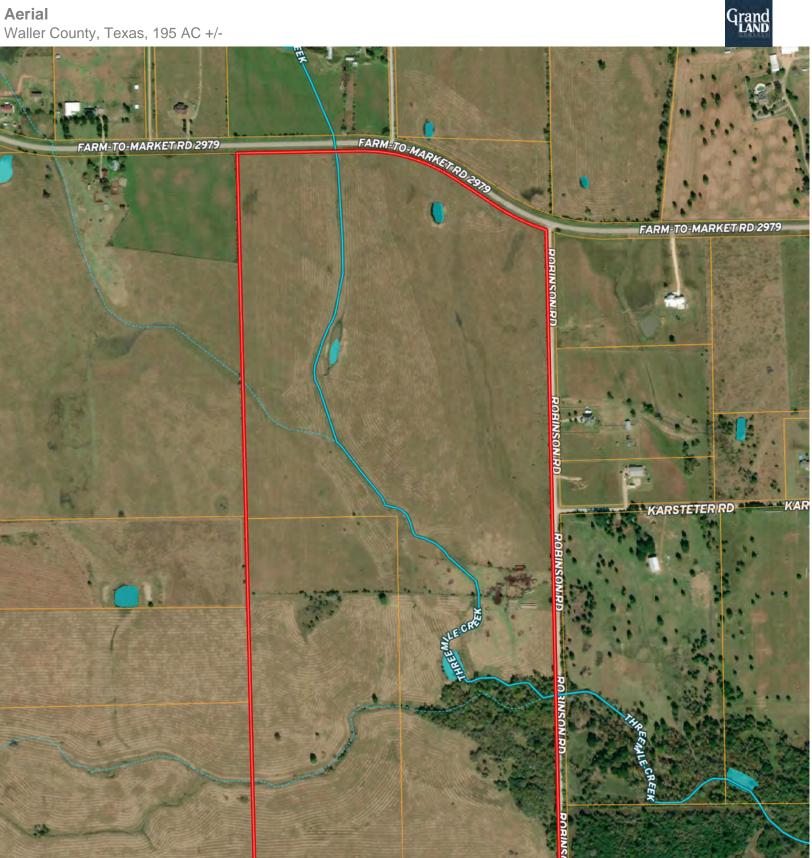

### PAVED FRONTAGE 3 STOCK PONDS CREEK FRONTAGE IMPROVED PASTURES

Stunning and diverse, this 195-acre property is only 45 minutes from Houston. Abundant surface water, improved grasses, and growing area offer a great combination of uses. There are approximately 60 acres outside the floodplain with 2,000 feet of frontage on FM 2979. Suited well to a homesite with obvious livestock uses, this property could be anything from a weekend ranch to an equestrian facility. Adjacent 75 acres also available.

Three stock ponds, fair fencing on three sides, and an old set of working pens located near Robinson Rd. Improved grasses currently support cattle and hay production. Threemile Creek runs north-south through the property, disappearing into a 10-acre woodland. This beautiful woodland on the southeast side of the property offers diversity rare for area properties of this size. Connected to a bottomland across unpaved Robinson Road, this area is a likely deer and hog hunting area. Dove and duck enjoy the surface water on this and adjacent properties, and Waller County is a popular birding destination.