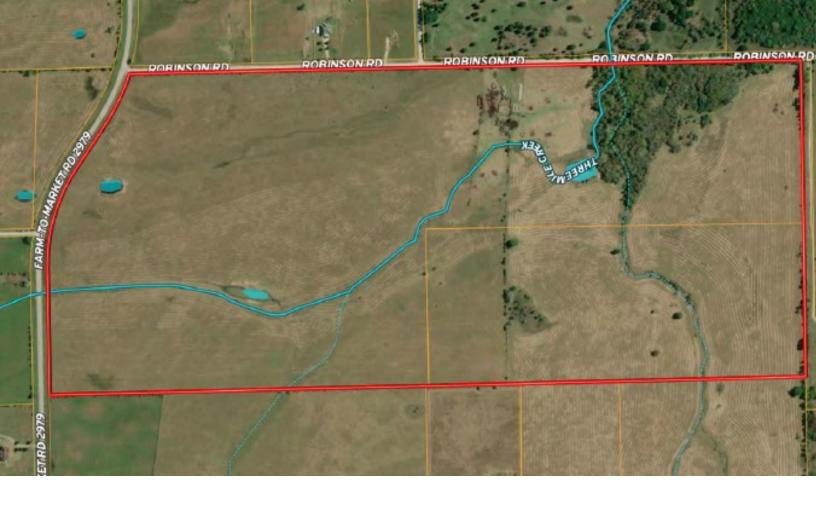

### PAVED FRONTAGE 3 STOCK PONDS CREEK FRONTAGE IMPROVED PASTURES

Stunning and diverse, this 195-acre property is only 45 minutes from Houston. Abundant surface water, improved grasses, and growing area offer a great combination of uses. There are approximately 60 acres outside the floodplain with 2,000 feet of frontage on FM 2979. Suited well to a homesite with obvious livestock uses, this property could be anything from a weekend ranch to an equestrian facility. Adjacent 75 acres also available.

Three stock ponds, fair fencing on three sides, and an old set of working pens located near Robinson Rd. Improved grasses currently support cattle and hay production. Threemile Creek runs north-south through the property, disappearing into a 10-acre woodland. This beautiful woodland on the southeast side of the property offers diversity rare for area properties of this size. Connected to a bottomland across unpaved Robinson Road, this area is a likely deer and hog hunting area. Dove and duck enjoy the surface water on this and adjacent properties, and Waller County is a popular birding destination.