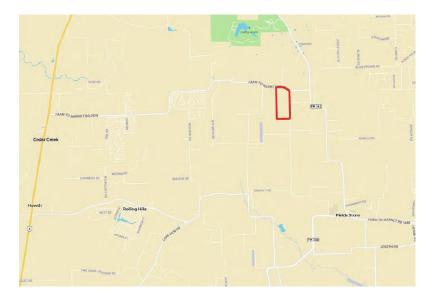

### **LOCATION**

Waller County

12 Miles to Magnolia, 16 Miles to Hempstead
45 Minutes to Houston

#### **DIRECTIONS**

From Waller, TX, head north on FM 362 for 6.4 miles turning left on FM 1488 W. Continue for 2.6 miles turning right onto FM 1736. In 3.6 miles, turn right on FM 2979 E. The property is on the left.