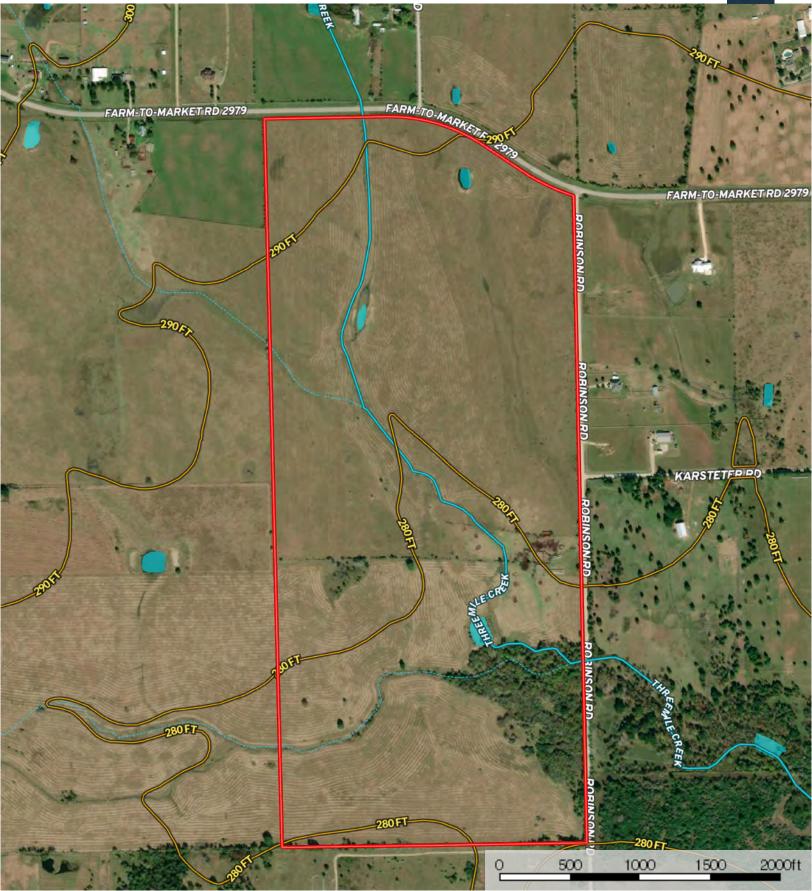

Three stock ponds, fair fencing on three sides, and an old set of working pens located near Robinson Rd. Improved grasses currently support cattle and hay production. Threemile Creek runs north-south through the property, disappearing into a 10-acre woodland. This beautiful woodland on the southeast side of the property offers diversity rare for area properties of this size. Connected to a bottomland across unpaved Robinson Road, this area is a likely deer and hog hunting area. Dove and duck enjoy the surface water on this and adjacent properties, and Waller County is a popular birding destination.

## Neighbors

Waller County, Texas, 195 AC +/-

Grand LAND

Boundary

**Topography**Waller County, Texas, 195 AC +/-

Grand LAND

Boundary

River/Creek