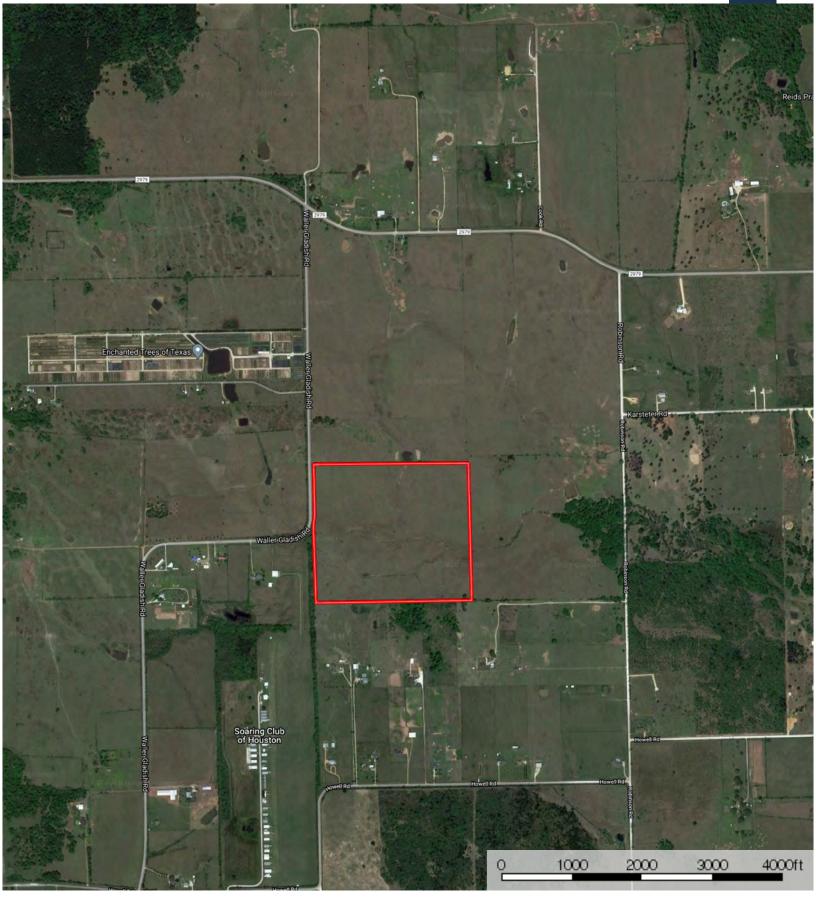

### **LOCATION**

Waller County

12 Miles to Magnolia, 16 Miles to Hempstead

45 Minutes to Houston

### **DIRECTIONS**

From Waller, TX, head north on FM 362 for 6.4 miles turning left on FM 1488 W. Continue for 2.6 miles turning right onto FM 1736. In 2.2 miles, continue straight onto Waller Gladish Rd.