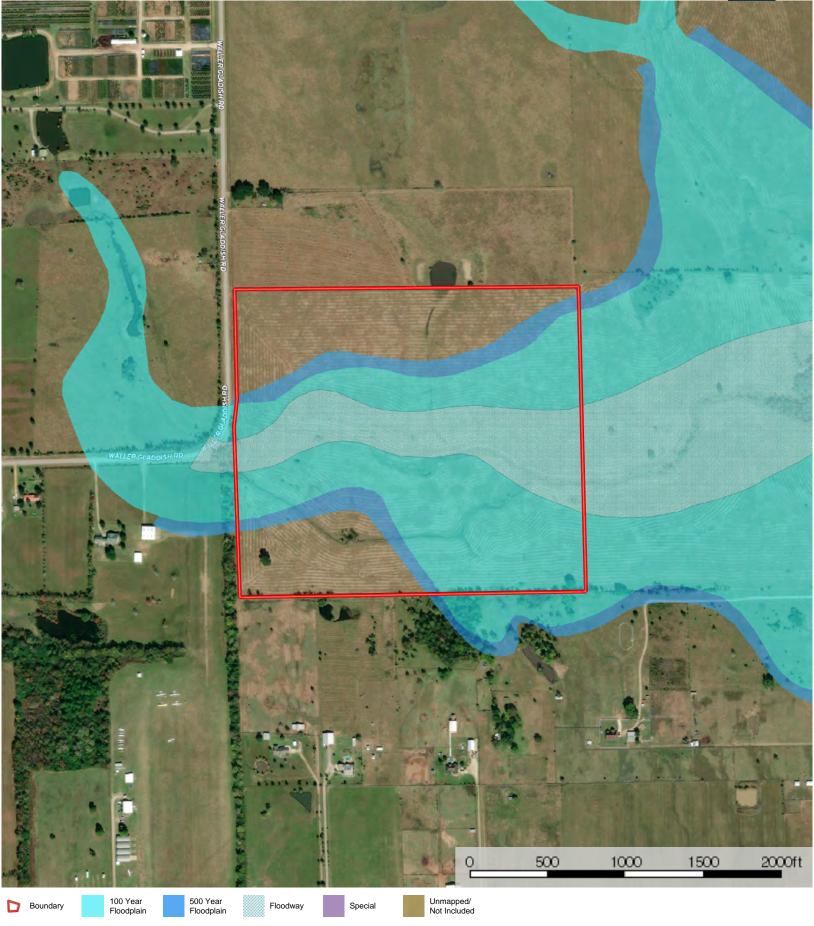

There is a culvert under the entrance from Waller Gladish Road and fair fencing on three sides. No other improvements.

Improved grasses currently support cattle and hay production. The Threemile Creek watershed improves soil moisture and is naturally beautiful, leaving about 25 acres outside the floodplain on which to build.

Dove and duck enjoy the surface water on this and adjacent properties, and white-tailed deer and feral hogs frequent the area. Waller County is also a popular birding destination.

The current 1-d-1 Open Space Valuation for Agriculture resulted in 2019 taxes of \$111.