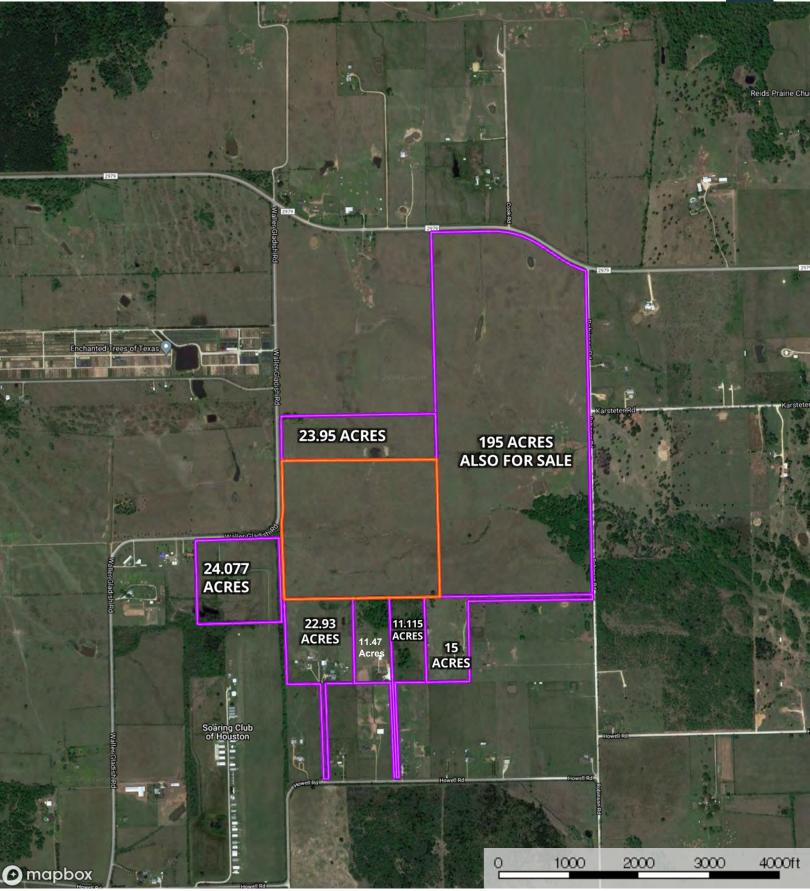

## PAVED FRONTAGE IMPROVED PASTRURES ADDITIONAL ACREAGE AVAILABLE

A gorgeous, open 75 acres only 45 minutes from Houston. A tributary to Threemile Creek wanders across the improved pasture, and there is plenty of high land to build at the Waller Gladish Road entrance. This property is well-suited to a homesite with livestock and could be anything from a weekend ranch to an equestrian facility. Adjacent 195 acres also available.