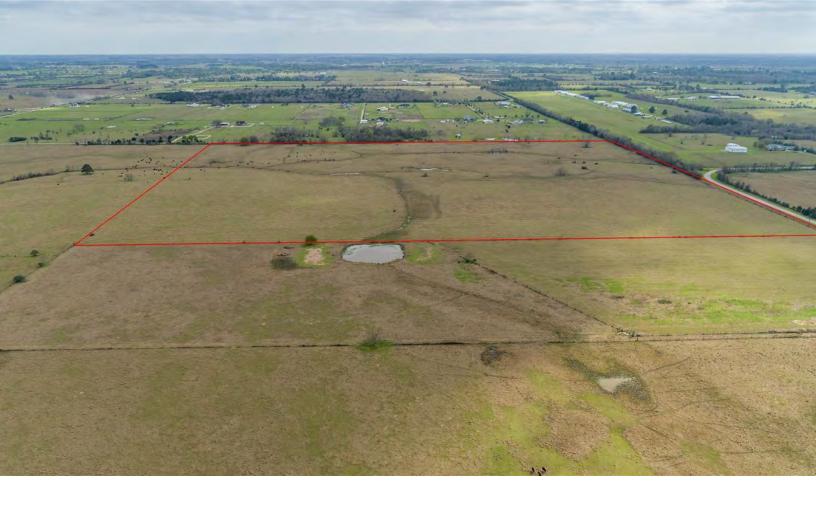

## PAVED FRONTAGE IMPROVED PASTRURES ADDITIONAL ACREAGE AVAILABLE

A gorgeous, open 75 acres only 45 minutes from Houston. A tributary to Threemile Creek wanders across the improved pasture, and there is plenty of high land to build at the Waller Gladish Road entrance. This property is well-suited to a homesite with livestock and could be anything from a weekend ranch to an equestrian facility. Adjacent 195 acres also available.

There is a culvert under the entrance from Waller Gladish Road and fair fencing on three sides. No other improvements.

Improved grasses currently support cattle and hay production. The Threemile Creek watershed improves soil moisture and is naturally beautiful, leaving about 25 acres outside the floodplain on which to build.

Dove and duck enjoy the surface water on this and adjacent properties, and white-tailed deer and feral hogs frequent the area. Waller County is also a popular birding destination.

The current 1-d-1 Open Space Valuation for Agriculture resulted in 2019 taxes of \$111.