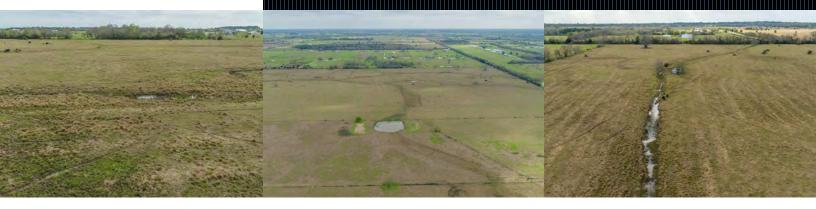

## PAVED FRONTAGE IMPROVED PASTRURES ADDITIONAL ACREAGE AVAILABLE

A gorgeous, open 75 acres only 45 minutes from Houston. A tributary to Threemile Creek wanders across the improved pasture, and there is plenty of high land to build at the Waller Gladish Road entrance. This property is well-suited to a homesite with livestock and could be anything from a weekend ranch to an equestrian facility. Adjacent 195 acres also available.

There is a culvert under the entrance from Waller Gladish Road and fair fencing on three sides. No other improvements.

Improved grasses currently support cattle and hay production. The Threemile Creek watershed improves soil moisture and is naturally beautiful, leaving about 25 acres outside the floodplain on which to build.

Dove and duck enjoy the surface water on this and adjacent properties, and white-tailed deer and feral hogs frequent the area. Waller County is also a popular birding destination.

The current 1-d-1 Open Space Valuation for Agriculture resulted in 2019 taxes of \$111.