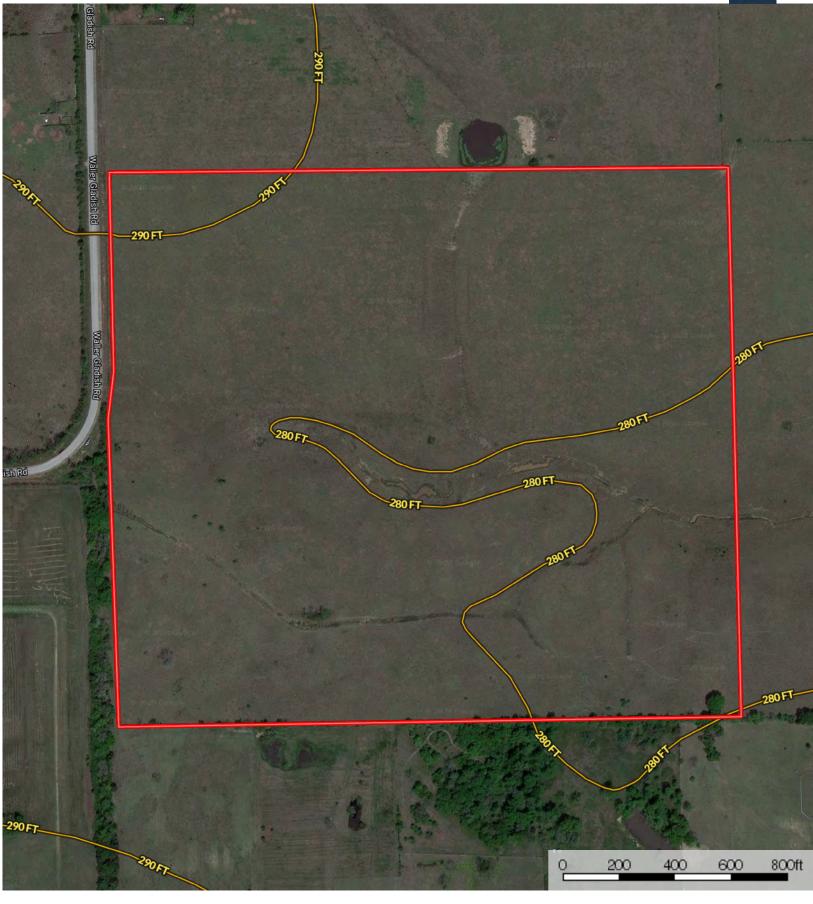

There is a culvert under the entrance from Waller Gladish Road and fair fencing on three sides. No other improvements.

Improved grasses currently support cattle and hay production. The Threemile Creek watershed improves soil moisture and is naturally beautiful, leaving about 25 acres outside the floodplain on which to build.