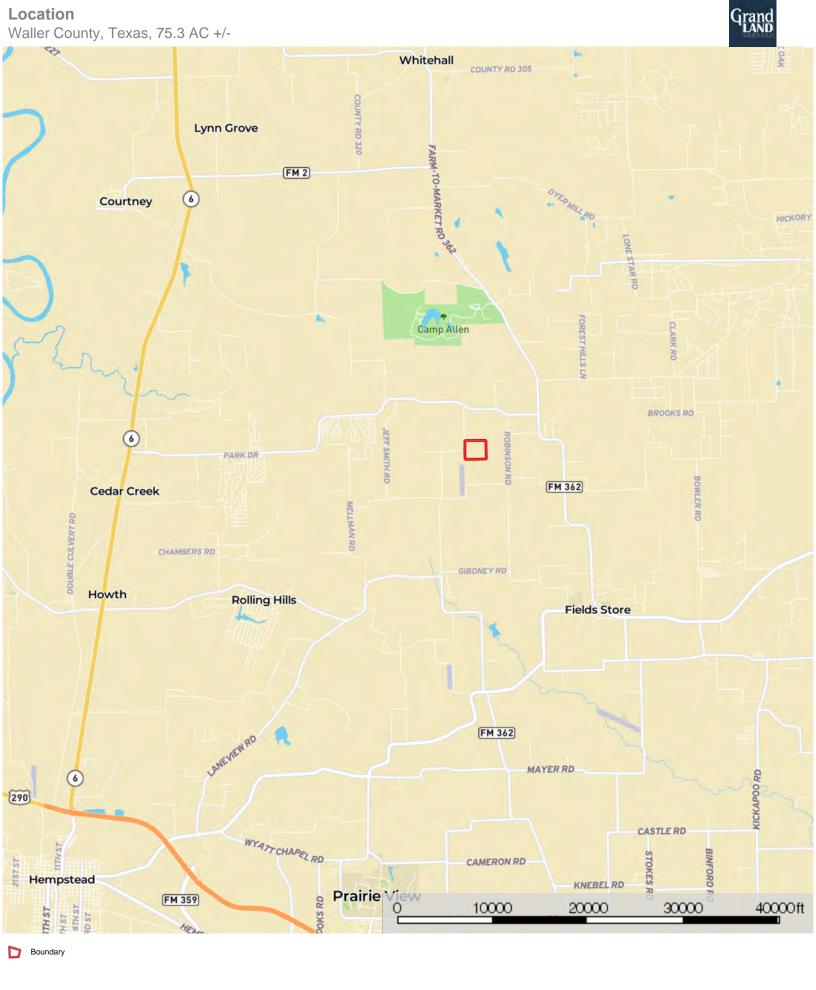

### **LOCATION**

Waller County

12 Miles to Magnolia, 16 Miles to Hempstead

45 Minutes to Houston

### **DIRECTIONS**

From Waller, TX, head north on FM 362 for 6.4 miles turning left on FM 1488 W. Continue for 2.6 miles turning right onto FM 1736. In 2.2 miles, continue straight onto Waller Gladish Rd.