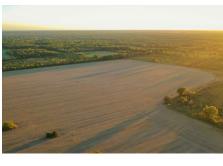

## 249 Acre Farm & Cattle Ranch

Consisting of 249 MOL acres in Red River County Texas, this highly productive ranch offers an abun-

dance of additional amenities that showcases it's multi purpose uses. Currently being utilized for Soy Bean and Cotton, this ranch can be easily used for Row crop. Class II and Class III soil types are home to highly

productive Bermuda pastures. Additional, this ranch is great for hunting and currently has a Hunting Lease for small game. Call for more information!

Kristen Strunc | 903-491-6809 | Realtor AltaTerraRealty.com

## Property Features

249 +/- Acres Total Class II & III Soil Types Currently Being Used As Soy Bean & Cotton Farm Timber On Property

Bermuda Grasses

Great For Small Game Hunting

AltaTerra Realty and Auction LLC