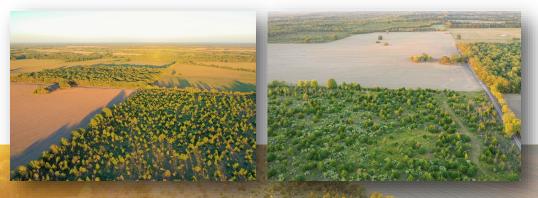

## 249 Acre Farm & Cattle Ranch

Consisting of 249 MOL acres in Red River County Texas, this highly productive ranch offers an abun-

dance of additional amenities that showcases it's multi purpose uses. Currently being utilized for Soy Bean and Cotton, this ranch can be easily used for Row crop. Class II and Class III soil types are home to highly

productive Bermuda pastures. Additional, this ranch is great for hunting and currently has a Hunting Lease for small game. Call for more information!

Kristen Strunc | 903-491-6809 | Realtor AltaTerraRealty.com

## Property Features

249 +/- Acres Total Class II & III Soil Types Currently Being Used As Soy Bean & Cotton Farm Timber On Property

Bermuda Grasses

Great For Small Game Hunting

AltaTerra Realty and Auction LLC