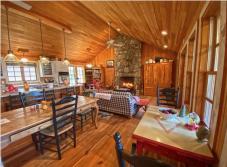

A unique property and a special opportunity to acquire this mountain legacy.

The historic Farmhouse was built in 1880 & features modern amenities and has held on to it's original character & charm!

Great room with a beautiful fireplace and dining area. Country kitchen with all major appliances & large island/breakfast bar.

Five Stall Barn with Tack Room and huge Loft

Remodeled Barn 4 stalls and a foaling stall

Listen to the soothing sounds of the creek

Pasture for Horses or garden and orchard

Spacious Great Room

Great Kitchen