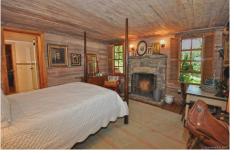

Remodeled barn has 4 standard stall's and a foaling stall

Bring your livestock and horses! Gentle meadows and pasture, barn and stables.

Historic Log Cabin

Built with 1880's antique hand hewn logs & artistic craftsmanship. Stunning mountain views!

Year round views from the covered porch. Kitchen and dining area. Cozy Great room with fireplace.

Studio style bedroom and bathroom with antique clawfoot tub with a view upstairs.

on this 108 acre mountain paradise!

Sleeping Porch off of the Great room. Sleep with th...

Downstairs bedroom and bath

Cozy Den

One of two Upstairs Bedrooms

Incredible Bath

Historic Hand Hewn Log Cabin

Incredible Historic Cabin

Historic Cabin upstairs bedroom and bath