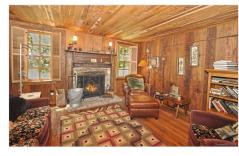

A unique property and a special opportunity to acquire this mountain legacy.

The historic Farmhouse was built in 1880 & features modern amenities and has held on to it's original character & charm!

Great room with a beautiful fireplace and dining area. Country kitchen with all major appliances & large island/breakfast bar.

Cozy downstairs den features a wood burning fireplace with beautiful wood work.

108 pristine acres of old growth timber, creeks and waterfalls

Miles of hiking trails through incredible forest woodlands, wildflowers and creeks.

Remarks

108 pristine acres of old growth forest, creeks and waterfalls and magnificent mountain views await you here. Public Remarks: Historic 3 BR 2 BA farm house, lovingly expanded and restored with artistic updates, sits on a native trout stream. Great room. Fireplaces and porches. Stone patio with fire pit overlooking creek. Gentle meadows and fenced pasture, 5-stall barn and stables. Also nestled privately within the property is an amazing log guest cabin built with 1800's antique hand-hewn logs and artistic craftsmanship with stunning mountain views. Miles of hiking trails through incredible forest woodlands, wildflowers and creeks. Truly this property is a one of a kind

Five Stall Barn with Tack Room and huge Loft

Remodeled Barn 4 stalls and a foaling stall

Listen to the soothing sounds of the creek

Pasture for Horses or garden and orchard

Spacious Great Room

Great Kitchen