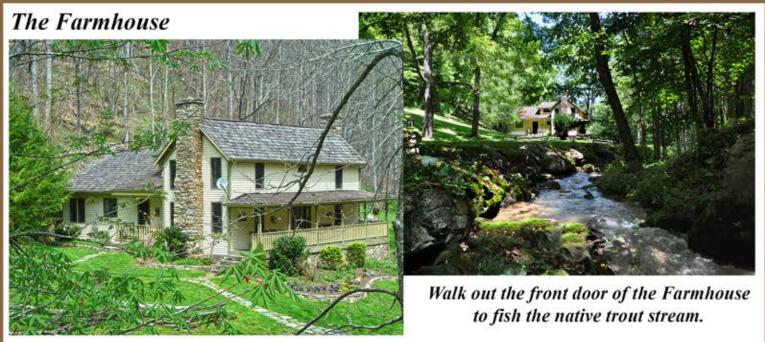

# Spring Creek Preserve - A Private Mountain Estate

108 pristine acres of old growth timber, creeks with waterfalls and magnificent mountain views, await you here.

Historic farm house, lovingly expanded & restored with artistic updates, sits on a native trout stream.

A unique property and a special opportunity to acquire this mountain legacy.

The historic Farmhouse was built in 1880 & features modern amenities and has held on to it's original character & charm!

Great room with a beautiful fireplace and dining area. Country kitchen with all major appliances & large island/breakfast bar.

Remarks

108 pristine acres of old growth forest, creeks and waterfalls and magnificent mountain views await you here. Public Remarks: Historic 3 BR 2 BA farm house, lovingly expanded and restored with artistic updates, sits on a native trout stream. Great room. Fireplaces and porches. Stone patio with fire pit overlooking creek. Gentle meadows and fenced pasture, 5-stall barn and stables. Also nestled privately within the property is an amazing log guest cabin built with 1800's antique hand-hewn logs and artistic craftsmanship with stunning mountain views. Miles of hiking trails through incredible forest woodlands, wildflowers and creeks. Truly this property is a one of a kind