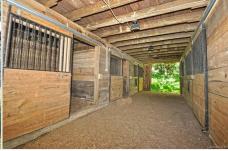

Remodeled barn has 4 standard stall's and a foaling stall

Bring your livestock and horses! Gentle meadows and pasture, barn and stables.

Historic Log Cabin

Built with 1880's antique hand hewn logs & artistic craftsmanship. Stunning mountain views!

Five Stall Barn with Tack Room and huge Loft

Remodeled Barn 4 stalls and a foaling stall

Listen to the soothing sounds of the creek

Pasture for Horses or garden and orchard

Spacious Great Room

Great Kitchen