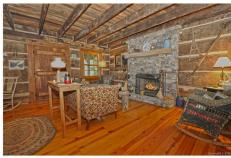

Cozy downstairs den features a wood burning fireplace with beautiful wood work.

108 pristine acres of old growth timber, creeks and waterfalls

Miles of hiking trails through incredible forest woodlands, wildflowers and creeks.

Five Stall Barn with Tack Room and huge Loft

Remodeled Barn 4 stalls and a foaling stall

Listen to the soothing sounds of the creek

Pasture for Horses or garden and orchard

Spacious Great Room

Great Kitchen