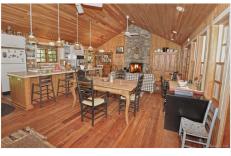

A unique property and a special opportunity to acquire this mountain legacy.

The historic Farmhouse was built in 1880 & features modern amenities and has held on to it's original character & charm!

Great room with a beautiful fireplace and dining area. Country kitchen with all major appliances & large island/breakfast bar.

Five Stall Barn with Tack Room and huge Loft

Remodeled Barn 4 stalls and a foaling stall

Listen to the soothing sounds of the creek

Pasture for Horses or garden and orchard

Spacious Great Room

Great Kitchen