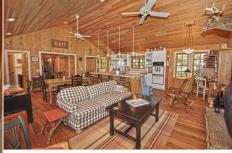

A unique property and a special opportunity to acquire this mountain legacy.

The historic Farmhouse was built in 1880 & features modern amenities and has held on to it's original character & charm!

Great room with a beautiful fireplace and dining area. Country kitchen with all major appliances & large island/breakfast bar.

Five Stall Barn with Tack Room and huge Loft

Remodeled Barn 4 stalls and a foaling stall

Listen to the soothing sounds of the creek

Pasture for Horses or garden and orchard

Spacious Great Room

Great Kitchen