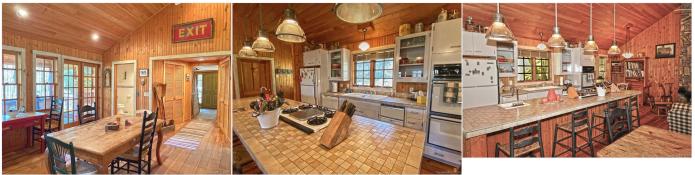

A unique property and a special opportunity to acquire this mountain legacy.

The historic Farmhouse was built in 1880 & features modern amenities and has held on to it's original character & charm!

Great room with a beautiful fireplace and dining area. Country kitchen with all major appliances & large island/breakfast bar.

Remarks

108 pristine acres of old growth forest, creeks and waterfalls and magnificent mountain views await you here. Public Remarks: Historic 3 BR 2 BA farm house, lovingly expanded and restored with artistic updates, sits on a native trout stream. Great room. Fireplaces and porches. Stone patio with fire pit overlooking creek. Gentle meadows and fenced pasture, 5-stall barn and stables. Also nestled privately within the property is an amazing log guest cabin built with 1800's antique hand-hewn logs and artistic craftsmanship with stunning mountain views. Miles of hiking trails through incredible forest woodlands, wildflowers and creeks. Truly this property is a one of a kind

Five Stall Barn with Tack Room and huge Loft

Remodeled Barn 4 stalls and a foaling stall

Listen to the soothing sounds of the creek

Pasture for Horses or garden and orchard

Spacious Great Room

Great Kitchen