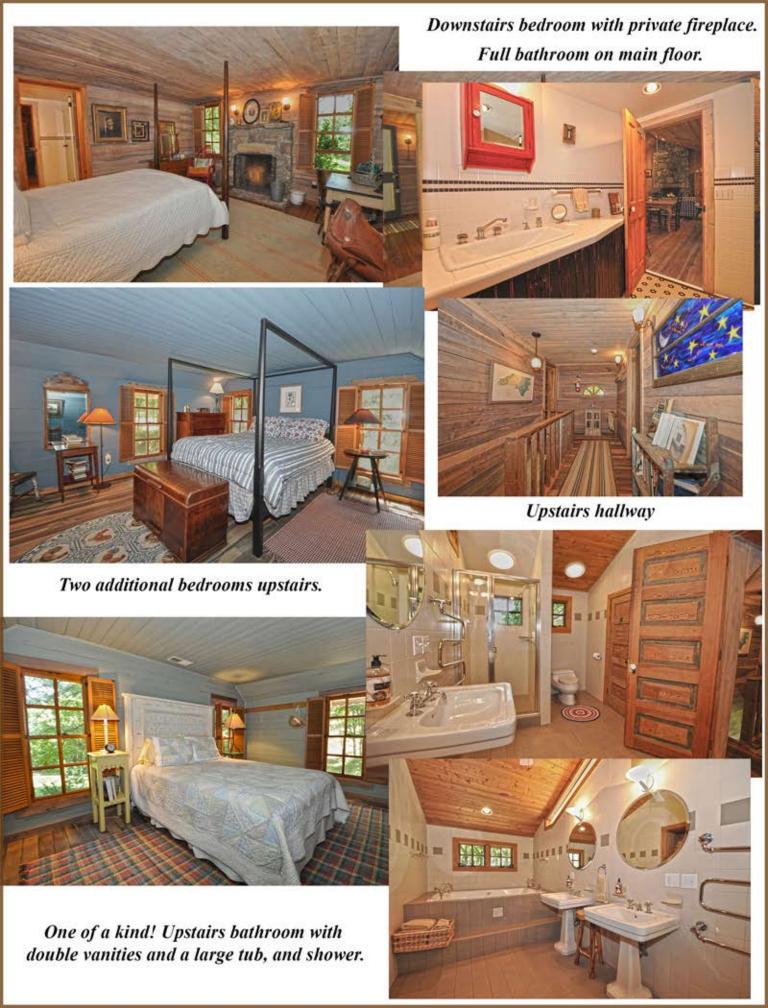

Sleeping Porch off of the Great room. Sleep with th...

Downstairs bedroom and bath

Cozy Den

One of two Upstairs Bedrooms

Incredible Bath

Historic Hand Hewn Log Cabin

Incredible Historic Cabin

Historic Cabin upstairs bedroom and bath

Historic Cabin Dining

Cabin Upstairs

Historic Cabin Back Porch

Hand made doors and hinges are just the beginnin...

Enter into another time

You will NEVER want to leave!!!