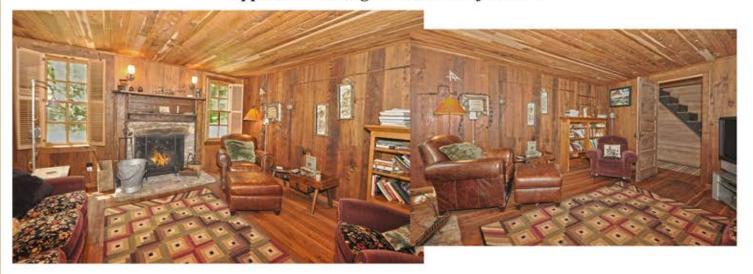

Cozy downstairs den features a wood burning fireplace with beautiful wood work.

108 pristine acres of old growth timber, creeks and waterfalls

Miles of hiking trails through incredible forest woodlands, wildflowers and creeks.

Five Stall Barn with Tack Room and huge Loft

Remodeled Barn 4 stalls and a foaling stall

Listen to the soothing sounds of the creek

Pasture for Horses or garden and orchard

Spacious Great Room

Great Kitchen