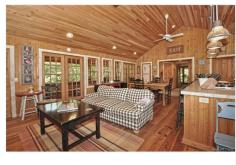

A unique property and a special opportunity to acquire this mountain legacy.

The historic Farmhouse was built in 1880 & features modern amenities and has held on to it's original character & charm!

Great room with a beautiful fireplace and dining area. Country kitchen with all major appliances & large island/breakfast bar.

Cozy downstairs den features a wood burning fireplace with beautiful wood work.

108 pristine acres of old growth timber, creeks and waterfalls

Miles of hiking trails through incredible forest woodlands, wildflowers and creeks.

Remarks

108 pristine acres of old growth forest, creeks and waterfalls and magnificent mountain views await you here. Public Remarks: Historic 3 BR 2 BA farm house, lovingly expanded and restored with artistic updates, sits on a native trout stream. Great room. Fireplaces and porches. Stone patio with fire pit overlooking creek. Gentle meadows and fenced pasture, 5-stall barn and stables. Also nestled privately within the property is an amazing log guest cabin built with 1800's antique hand-hewn logs and artistic craftsmanship with stunning mountain views. Miles of hiking trails through incredible forest woodlands, wildflowers and creeks. Truly this property is a one of a kind

Five Stall Barn with Tack Room and huge Loft

Remodeled Barn 4 stalls and a foaling stall

Listen to the soothing sounds of the creek

Pasture for Horses or garden and orchard

Spacious Great Room

Great Kitchen