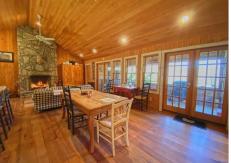

A unique property and a special opportunity to acquire this mountain legacy.

The historic Farmhouse was built in 1880 & features modern amenities and has held on to it's original character & charm!

Great room with a beautiful fireplace and dining area. Country kitchen with all major appliances & large island/breakfast bar.

Five Stall Barn with Tack Room and huge Loft

Remodeled Barn 4 stalls and a foaling stall

Listen to the soothing sounds of the creek

Pasture for Horses or garden and orchard

Spacious Great Room

Great Kitchen