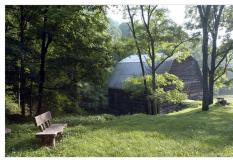

Remodeled barn has 4 standard stall's and a foaling stall

Bring your livestock and horses! Gentle meadows and pasture, barn and stables.

Historic Log Cabin

Built with 1880's antique hand hewn logs & artistic craftsmanship. Stunning mountain views!

Five Stall Barn with Tack Room and huge Loft

Remodeled Barn 4 stalls and a foaling stall

Listen to the soothing sounds of the creek

Pasture for Horses or garden and orchard

Spacious Great Room

Great Kitchen