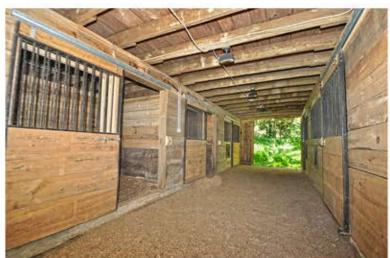

Remodeled barn has 4 standard stall's and a foaling stall

Bring your livestock and horses! Gentle meadows and pasture, barn and stables.

Historic Log Cabin

Built with 1880's antique hand hewn logs & artistic craftsmanship. Stunning mountain views!

Five Stall Barn with Tack Room and huge Loft

Remodeled Barn 4 stalls and a foaling stall

Listen to the soothing sounds of the creek

Pasture for Horses or garden and orchard

Spacious Great Room

Great Kitchen