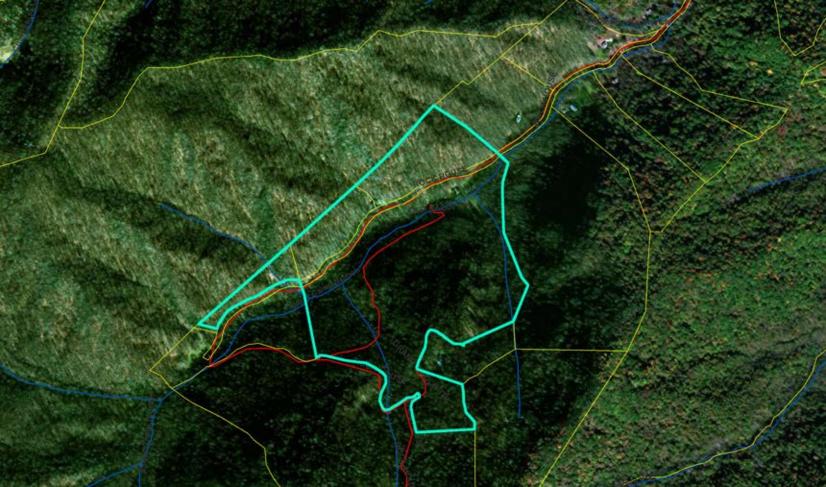

## **Residential Property Client Full**

1200 Rockhouse Road, Hot Springs NC 28743

Parcel ID8744-57-9703 MLS#: 3424155 Category: Single Family

County: Madison Status: Active Madison Tax Location: Subdivision: None Tax Value: \$1,460,030 Zonina: R-A Zoning Desc: Deed Ref492-629

PIN#'s 8744-59-9703,8744-37-8875,8744-48-7441 Lot/Unit + Legal Desc:

Approx Acres: 108.72 Approx Lot Dim:

Creekfront, Long Range View, Mountain View, Natural Waterfall, 2500-3000 ft. Elev., Elevation 3000-3500 ft. Elev. Lot Desc: Pasture, Pond, Private, Rolling, Sloping, Stream/Creek, Trees,