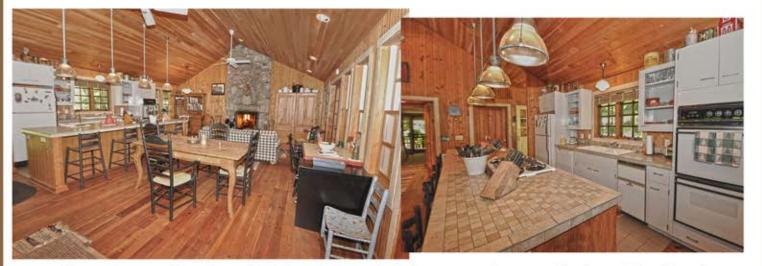

A unique property and a special opportunity to acquire this mountain legacy.

The historic Farmhouse was built in 1880 & features modern amenities and has held on to it's original character & charm!

Great room with a beautiful fireplace and dining area. Country kitchen with all major appliances & large island/breakfast bar.

Five Stall Barn with Tack Room and huge Loft

Remodeled Barn 4 stalls and a foaling stall

Listen to the soothing sounds of the creek

Pasture for Horses or garden and orchard

Spacious Great Room

Great Kitchen