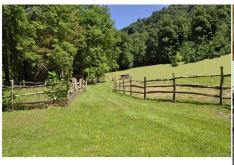

Remodeled barn has 4 standard stall's and a foaling stall

Bring your livestock and horses! Gentle meadows and pasture, barn and stables.

Historic Log Cabin

Built with 1880's antique hand hewn logs & artistic craftsmanship. Stunning mountain views!

Barn(s), Equestrian Facilities, Fenced Pasture, Fire pit, Gazebo, Livestock Run In, Outbuilding, Shed(s), Tractor Exterior Feat:

Shed, Wired Internet Available, Workshop

Exterior Covering: Log, Wood

Porch: Front, Patio **Composition Shingle** Roof:

Five Stall Barn with Tack Room and huge Loft

Remodeled Barn 4 stalls and a foaling stall

Listen to the soothing sounds of the creek

Pasture for Horses or garden and orchard

Spacious Great Room

Great Kitchen