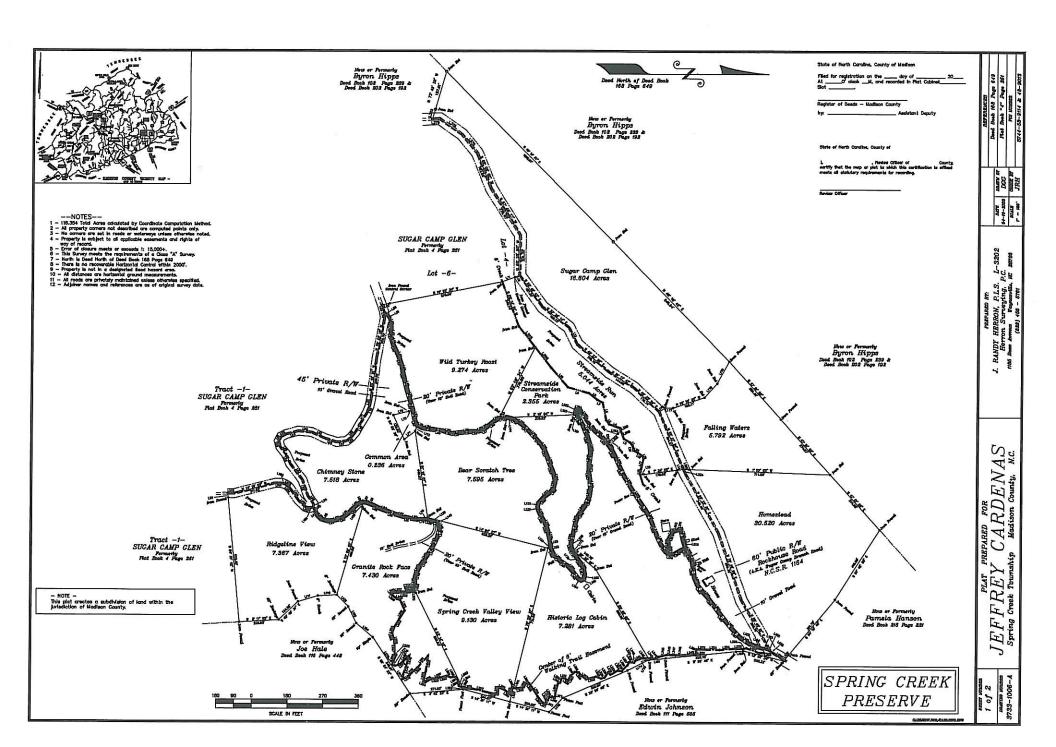

## **Residential Property Client Full**

1200 Rockhouse Road, Hot Springs NC 28743

Parcel ID8744-57-9703 MLS#: 3424155 Category: Single Family

County: Madison Status: Active Madison Tax Location: Subdivision: None Tax Value: \$1,460,030 Zonina: R-A Zoning Desc: Deed Ref492-629

PIN#'s 8744-59-9703,8744-37-8875,8744-48-7441 Lot/Unit + Legal Desc:

Approx Acres: 108.72 Approx Lot Dim:

Creekfront, Long Range View, Mountain View, Natural Waterfall, 2500-3000 ft. Elev., Elevation 3000-3500 ft. Elev. Lot Desc: Pasture, Pond, Private, Rolling, Sloping, Stream/Creek, Trees,

Wooded, Year Round View

| <b>General Information</b> |            | School Information |             |
|----------------------------|------------|--------------------|-------------|
| Type:                      | 2 Story    | Elem:              | Hot Springs |
| Style:                     | Other      | Middle:            | Madison     |
| Construction Type:         | Site Built | High:              | Madison     |

Remarks

108 pristine acres of old growth forest, creeks and waterfalls and magnificent mountain views await you here. Public Remarks: Historic 3 BR 2 BA farm house, lovingly expanded and restored with artistic updates, sits on a native trout stream. Great room. Fireplaces and porches. Stone patio with fire pit overlooking creek. Gentle meadows and fenced pasture, 5-stall barn and stables. Also nestled privately within the property is an amazing log guest cabin built with 1800's antique hand-hewn logs and artistic craftsmanship with stunning mountain views. Miles of hiking trails through incredible forest woodlands, wildflowers and creeks. Truly this property is a one of a kind