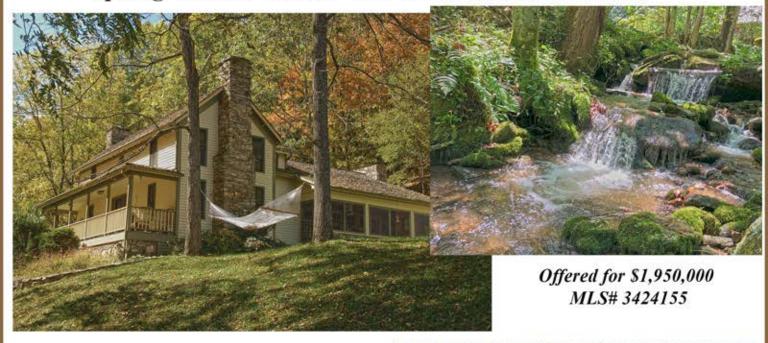

# Spring Creek Preserve - A Private Mountain Estate

108 pristine acres of old growth timber, creeks with waterfalls and magnificent mountain views, await you here.

Historic farm house, lovingly expanded & restored with artistic updates, sits on a native trout stream.

A unique property and a special opportunity to acquire this mountain legacy.

The historic Farmhouse was built in 1880 & features modern amenities and has held on to it's original character & charm!

Great room with a beautiful fireplace and dining area. Country kitchen with all major appliances & large island/breakfast bar.

## **Residential Property Client Full**

1200 Rockhouse Road, Hot Springs NC 28743

Parcel ID8744-57-9703 MLS#: 3424155 Category: Single Family

County: Madison Status: Active Madison Tax Location: Subdivision: None Tax Value: \$1,460,030 Zonina: R-A Zoning Desc: Deed Ref492-629

List Price: \$1,950,000

<u>HLA</u> Unheated Sqft **Bldg Information** Main: Beds: 1,377 Main: Upper: 692 Upper: 0 Baths: 2/0 Year Built: 1880 Third: Third: 0 0 Lower: 0 Lower: 0 New Const: No Bsmnt: 0 Bsmt: 0 Prop Compl Date:

Remarks

108 pristine acres of old growth forest, creeks and waterfalls and magnificent mountain views await you here. Public Remarks: Historic 3 BR 2 BA farm house, lovingly expanded and restored with artistic updates, sits on a native trout stream. Great room. Fireplaces and porches. Stone patio with fire pit overlooking creek. Gentle meadows and fenced pasture, 5-stall barn and stables. Also nestled privately within the property is an amazing log guest cabin built with 1800's antique hand-hewn logs and artistic craftsmanship with stunning mountain views. Miles of hiking trails through incredible forest woodlands, wildflowers and creeks. Truly this property is a one of a kind