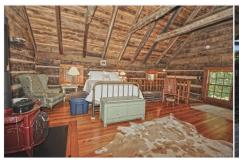

A unique property and a special opportunity to acquire this mountain legacy.

The historic Farmhouse was built in 1880 & features modern amenities and has held on to it's original character & charm!

Great room with a beautiful fireplace and dining area. Country kitchen with all major appliances & large island/breakfast bar.

Cozy downstairs den features a wood burning fireplace with beautiful wood work.

108 pristine acres of old growth timber, creeks and waterfalls

Miles of hiking trails through incredible forest woodlands, wildflowers and creeks.

Remarks

108 pristine acres of old growth forest, creeks and waterfalls and magnificent mountain views await you here. Public Remarks: Historic 3 BR 2 BA farm house, lovingly expanded and restored with artistic updates, sits on a native trout stream. Great room. Fireplaces and porches. Stone patio with fire pit overlooking creek. Gentle meadows and fenced pasture, 5-stall barn and stables. Also nestled privately within the property is an amazing log guest cabin built with 1800's antique hand-hewn logs and artistic craftsmanship with stunning mountain views. Miles of hiking trails through incredible forest woodlands, wildflowers and creeks. Truly this property is a one of a kind

Five Stall Barn with Tack Room and huge Loft

Remodeled Barn 4 stalls and a foaling stall

Listen to the soothing sounds of the creek

Pasture for Horses or garden and orchard

Spacious Great Room

Great Kitchen

Sleeping Porch off of the Great room. Sleep with th...

Downstairs bedroom and bath

Cozy Den

One of two Upstairs Bedrooms

Incredible Bath

Historic Hand Hewn Log Cabin

Incredible Historic Cabin

Historic Cabin upstairs bedroom and bath