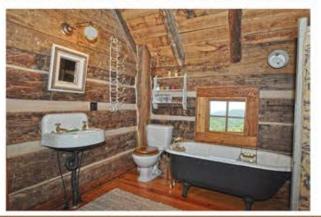

Year round views from the covered porch. Kitchen and dining area. Cozy Great room with fireplace.

Studio style bedroom and bathroom with antique clawfoot tub with a view upstairs.

on this 108 acre mountain paradise!

Remarks

108 pristine acres of old growth forest, creeks and waterfalls and magnificent mountain views await you here. Public Remarks: Historic 3 BR 2 BA farm house, lovingly expanded and restored with artistic updates, sits on a native trout stream. Great room. Fireplaces and porches. Stone patio with fire pit overlooking creek. Gentle meadows and fenced pasture, 5-stall barn and stables. Also nestled privately within the property is an amazing log guest cabin built with 1800's antique hand-hewn logs and artistic craftsmanship with stunning mountain views. Miles of hiking trails through incredible forest woodlands, wildflowers and creeks. Truly this property is a one of a kind