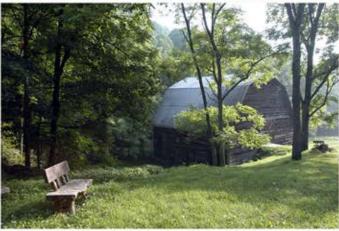

Remodeled barn has 4 standard stall's and a foaling stall

Bring your livestock and horses! Gentle meadows and pasture, barn and stables.

Historic Log Cabin

Built with 1880's antique hand hewn logs & artistic craftsmanship. Stunning mountain views!

Year round views from the covered porch. Kitchen and dining area. Cozy Great room with fireplace.

Studio style bedroom and bathroom with antique clawfoot tub with a view upstairs.

on this 108 acre mountain paradise!

Remarks

108 pristine acres of old growth forest, creeks and waterfalls and magnificent mountain views await you here. Public Remarks: Historic 3 BR 2 BA farm house, lovingly expanded and restored with artistic updates, sits on a native trout stream. Great room. Fireplaces and porches. Stone patio with fire pit overlooking creek. Gentle meadows and fenced pasture, 5-stall barn and stables. Also nestled privately within the property is an amazing log guest cabin built with 1800's antique hand-hewn logs and artistic craftsmanship with stunning mountain views. Miles of hiking trails through incredible forest woodlands, wildflowers and creeks. Truly this property is a one of a kind