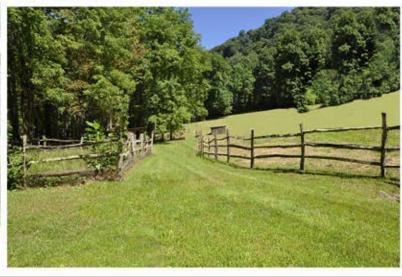

Remodeled barn has 4 standard stall's and a foaling stall

Bring your livestock and horses! Gentle meadows and pasture, barn and stables.

Historic Log Cabin

Built with 1880's antique hand hewn logs & artistic craftsmanship. Stunning mountain views!

Remarks

108 pristine acres of old growth forest, creeks and waterfalls and magnificent mountain views await you here. Public Remarks: Historic 3 BR 2 BA farm house, lovingly expanded and restored with artistic updates, sits on a native trout stream. Great room. Fireplaces and porches. Stone patio with fire pit overlooking creek. Gentle meadows and fenced pasture, 5-stall barn and stables. Also nestled privately within the property is an amazing log guest cabin built with 1800's antique hand-hewn logs and artistic craftsmanship with stunning mountain views. Miles of hiking trails through incredible forest woodlands, wildflowers and creeks. Truly this property is a one of a kind

Five Stall Barn with Tack Room and huge Loft

Remodeled Barn 4 stalls and a foaling stall

Listen to the soothing sounds of the creek

Pasture for Horses or garden and orchard

Spacious Great Room

Great Kitchen