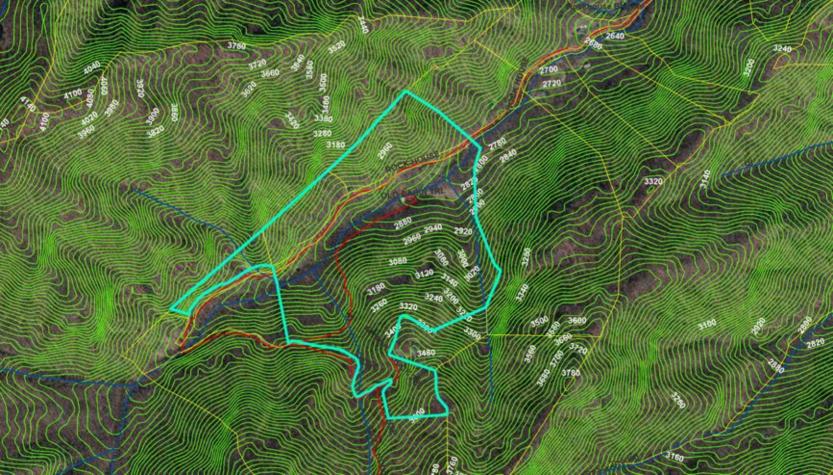

# Spring Creek Preserve - A Private Mountain Estate

108 pristine acres of old growth timber, creeks with waterfalls and magnificent mountain views, await you here.

Historic farm house, lovingly expanded & restored with artistic updates, sits on a native trout stream.

Cozy downstairs den features a wood burning fireplace with beautiful wood work.

108 pristine acres of old growth timber, creeks and waterfalls

Miles of hiking trails through incredible forest woodlands, wildflowers and creeks.

Remarks

108 pristine acres of old growth forest, creeks and waterfalls and magnificent mountain views await you here. Public Remarks: Historic 3 BR 2 BA farm house, lovingly expanded and restored with artistic updates, sits on a native trout stream. Great room. Fireplaces and porches. Stone patio with fire pit overlooking creek. Gentle meadows and fenced pasture, 5-stall barn and stables. Also nestled privately within the property is an amazing log guest cabin built with 1800's antique hand-hewn logs and artistic craftsmanship with stunning mountain views. Miles of hiking trails through incredible forest woodlands, wildflowers and creeks. Truly this property is a one of a kind