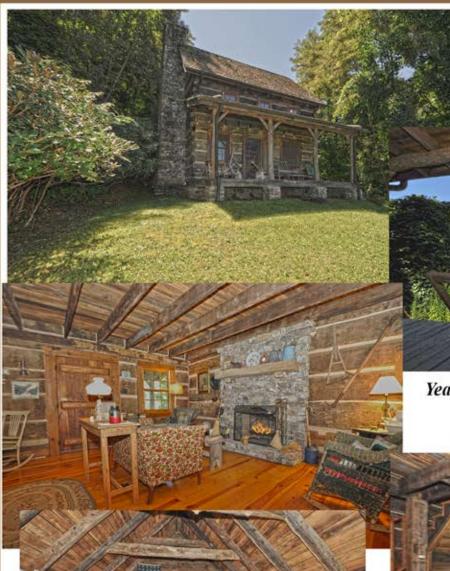

Remodeled barn has 4 standard stall's and a foaling stall

Bring your livestock and horses! Gentle meadows and pasture, barn and stables.

Historic Log Cabin

Built with 1880's antique hand hewn logs & artistic craftsmanship. Stunning mountain views!

Year round views from the covered porch. Kitchen and dining area. Cozy Great room with fireplace.

Studio style bedroom and bathroom with antique clawfoot tub with a view upstairs.

on this 108 acre mountain paradise!

Remarks

108 pristine acres of old growth forest, creeks and waterfalls and magnificent mountain views await you here. Public Remarks: Historic 3 BR 2 BA farm house, lovingly expanded and restored with artistic updates, sits on a native trout stream. Great room. Fireplaces and porches. Stone patio with fire pit overlooking creek. Gentle meadows and fenced pasture, 5-stall barn and stables. Also nestled privately within the property is an amazing log guest cabin built with 1800's antique hand-hewn logs and artistic craftsmanship with stunning mountain views. Miles of hiking trails through incredible forest woodlands, wildflowers and creeks. Truly this property is a one of a kind