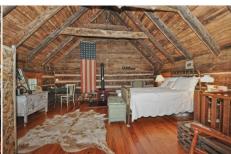

Year round views from the covered porch. Kitchen and dining area. Cozy Great room with fireplace.

Studio style bedroom and bathroom with antique clawfoot tub with a view upstairs.

on this 108 acre mountain paradise!

Sleeping Porch off of the Great room. Sleep with th...

Downstairs bedroom and bath

Cozy Den

One of two Upstairs Bedrooms

Incredible Bath

Historic Hand Hewn Log Cabin

Incredible Historic Cabin

Historic Cabin upstairs bedroom and bath