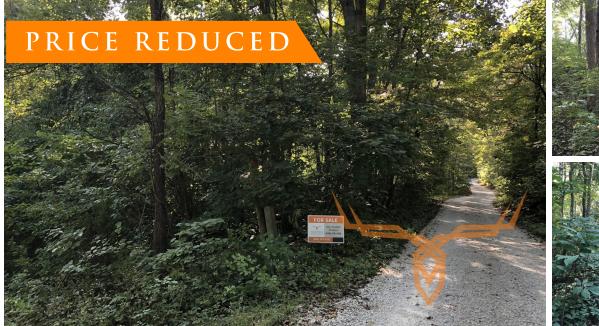

#### **PROPERTY DESCRIPTION:**

Want to own a property that has two different school districts? Wait no more!

This property is available in the Winfield and Elsberry School Districts. All wooded 15.42+/- Acres that has several home sites available. Lots of deer and turkey sign on this property. All corners of the property are marked and signs along the road will indicate where property lines start. A camper is currently on the property and being sold as is/ where is. Removal, if desired, will be at Buyers expense.

PRICE: \$53,500 ACRES: 15.42 COUNTY: Lincoln

- Straddles Elsberry RII & Winfield RIV School Districts
- Possible building site for home