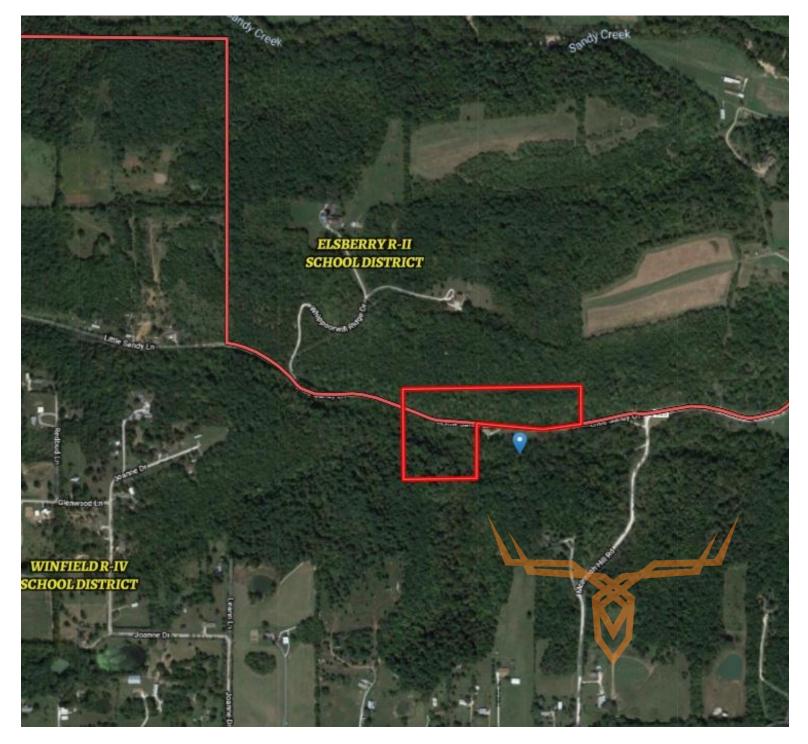

#### **PROPERTY DESCRIPTION:**

Want to own a property that has two different school districts? Wait no more!

This property is available in the Winfield and Elsberry School Districts. All wooded 15.42+/- Acres that has several home sites available. Lots of deer and turkey sign on this property. All corners of the property are marked and signs along the road will indicate where property lines start. A camper is currently on the property and being sold as is/ where is. Removal, if desired, will be at Buyers expense.

PRICE: \$53,500 ACRES: 15.42 COUNTY: Lincoln

- Straddles Elsberry RII & Winfield RIV School Districts
- Possible building site for home