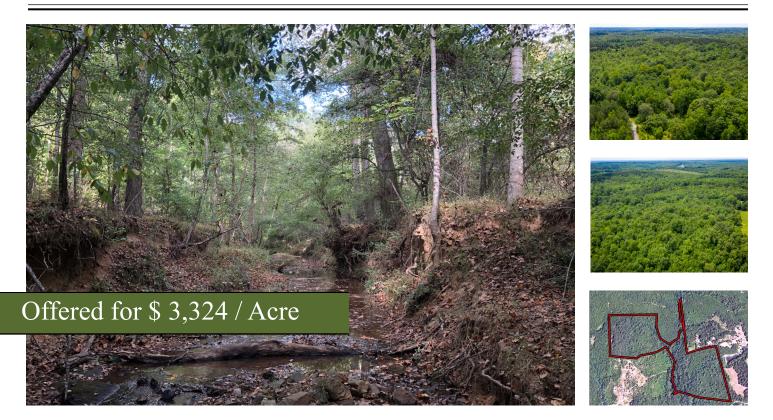

## Chapman Creek Homesite and Recreational Land

## +/- 66.5 Acres | Cantrell Road | Greenville County, SC | 29627

Seclusion, Peace and Country Living at its best. This 66 +/- acres is just under 40 minutes from Greenville, SC. There is 730' +/- of road frontage on Cantrell Road which allows for multiple building sites. This property also features; mature hardwoods, Chapman Creek, and abundant wildlife. If you are looking to have a recreational property and your dream house, look no further.