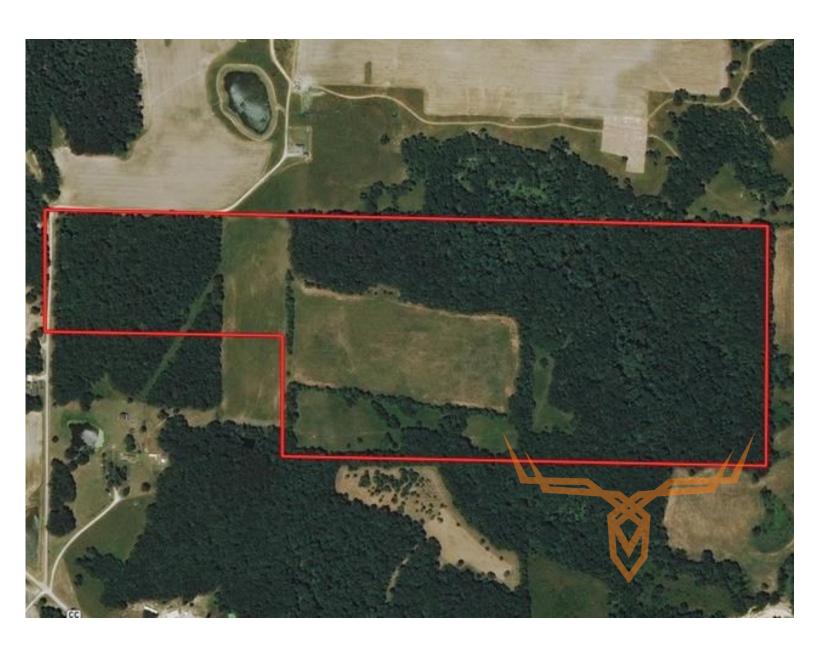

#### **PROPERTY HIGHLIGHTS:**

- 101 +/- Acres in Ralls county
- 25 +/- acres of tillable soil
- Great potential homestead build site
- Multiple existing food plots, could plant more

### Half a mile away from the Salt River

**PRICE:** \$401,475

**ACRES: 101** 

If you are looking for a property with good deer, look no further! The property is teeming with signs of deer and the trail cams prove it.

The property is very easy to access via a well-maintained gravel road that is only about 1/4 mile long.