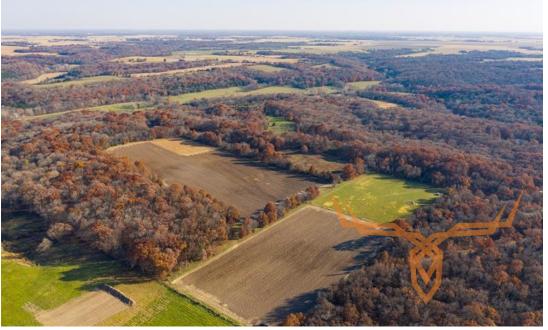

## 101 +/- Acres of Timber and Tillable for Sale -Ralls County Missouri

www.TrophyPA.com • (855) 573-5263 • leads@trophypa.com

#### **PROPERTY DESCRIPTION:**

These 101 +/- acres in Ralls County MO are perfect for your hunting getaway. Out of the approximately 101 acres, nearly 25 are income-producing tillable soil. The rest of the property consists of multiple food plots, great timber, and pre-cut trails that circle the property.