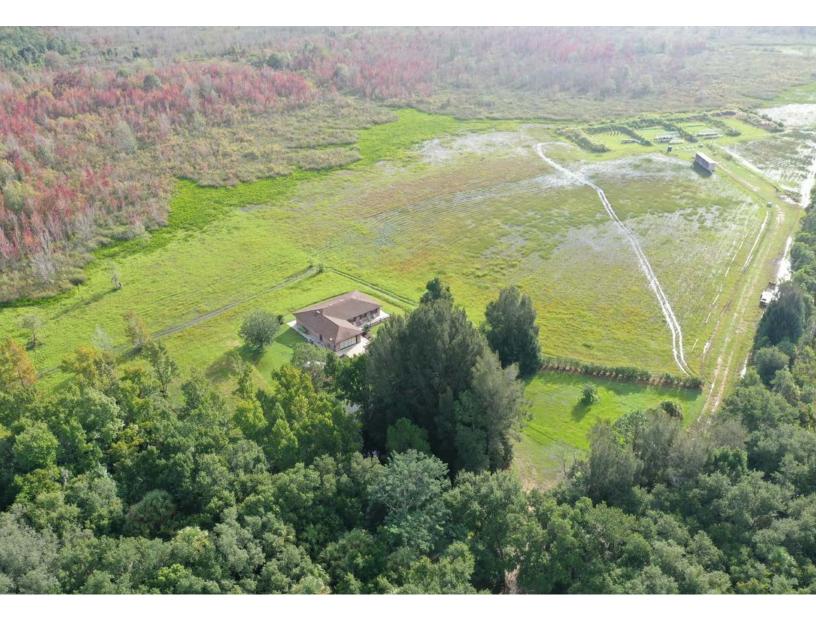

### 80 ± ACRES TOTAL

**Uplands/Wetlands:** 4.32 Uplands, 76.16 Wetlands **Grass Types:** Bahia and native type grasses **Irrigation/ Wells:** Well with a water softener that provides the house

**Structures & Year Built:** 1,840 SQ FT 3 bedroom 2 bathroom house built in 1989 and a small storage shed with power running to it

#### SVNsaunders.com

Emeralda Island Hunting Retreat is a unique property in Lake County that offers recreational activities for everyone. This private hunting retreat includes a 1,840 SQ FT 3 bedroom 2 bathroom house as well as two covered shooting ranges.

Emeralda Island Hunting Retreat is made up of beautiful live oak hammocks, pasture, and marsh. The wetlands could create private water-fowling opportunities in an area that holds ducks but receives public hunting pressure. The Argo amphibious ATV provides fun recreational wetlands opportunities and can be included with the sale.