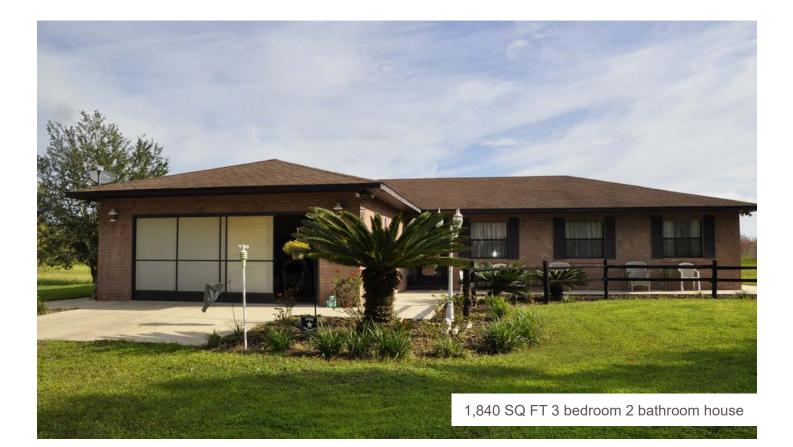

**Uplands/Wetlands:** 4.32 Uplands, 76.16 Wetlands **Grass Types:** Bahia and native type grasses **Irrigation/ Wells:** Well with a water softener that provides the house

**Structures & Year Built:** 1,840 SQ FT 3 bedroom 2 bathroom house built in 1989 and a small storage shed with power running to it

#### SVNsaunders.com

Emeralda Island Hunting Retreat is a unique property in Lake County that offers recreational activities for everyone. This private hunting retreat includes a 1,840 SQ FT 3 bedroom 2 bathroom house as well as two covered shooting ranges.

3rd Floor Lakeland, FL 33801

> 80 ± Acres • Private hunting retreat includes a 1,840 SQ FT 3 bedroom 2 bathroom house Surrounded by 6,500 acres of the Emeralda Marsh Waterfowl Management Area. Only minutes away from boat ramps!