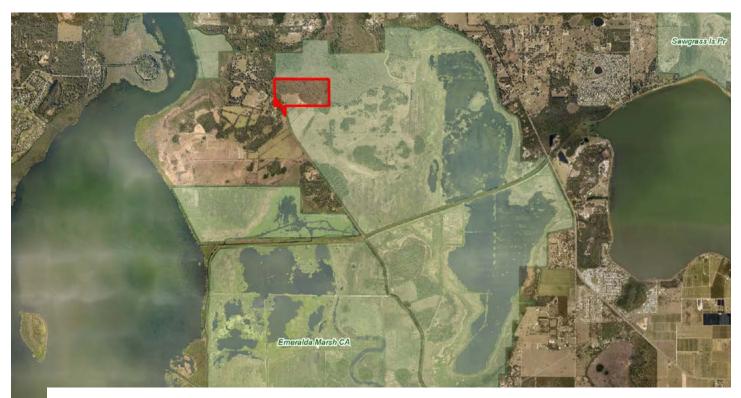

Surrounded by 6,500 acres from the Emeralda Marsh Waterfowl Management Area. This management area allows only waterfowl hunting and has populations of deer and turkey that receive no hunting pressure. The unique location would easily draw game on to the property from the surrounding area.

Wetlands allows for fun recreational activities on the Amphibious Argo ATV!

This property could create private waterfowling opportunity for duck hunting!

Subject property is surrounded by 6,500 acres from the Emeralda Marsh Waterfowl Management Area.

3rd Floor Lakeland, FL 33801

> 80 ± Acres • Private hunting retreat includes a 1,840 SQ FT 3 bedroom 2 bathroom house Surrounded by 6,500 acres of the Emeralda Marsh Waterfowl Management Area. Only minutes away from boat ramps!