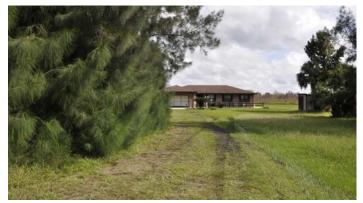

#### SVNsaunders.com

Emeralda Island Hunting Retreat is a unique property in Lake County that offers recreational activities for everyone. This private hunting retreat includes a 1,840 SQ FT 3 bedroom 2 bathroom house as well as two covered shooting ranges.

3rd Floor Lakeland, FL 33801

> 80 ± Acres • Private hunting retreat includes a 1,840 SQ FT 3 bedroom 2 bathroom house Surrounded by 6,500 acres of the Emeralda Marsh Waterfowl Management Area. Only minutes away from boat ramps!