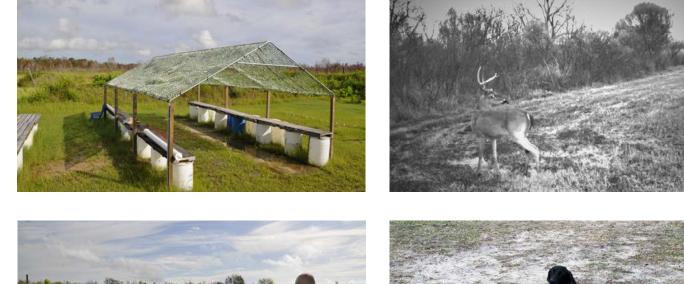

**Game Populations Information:** Deer, Ducks, Turkeys, Hogs

**Land Cover:** Pasture, Oak Hammocks, and Marsh. **Income Features:** Possible rent from house, small cattle herd, shooting range

**Amenities:** Argo amphibious ATV with tracks could also be purchased separately along with sale of property.

Surrounded by 6,500 acres from the Emeralda Marsh Waterfowl Management Area. This management area allows only waterfowl hunting and has populations of deer and turkey that receive no hunting pressure. The unique location would easily draw game on to the property from the surrounding area.

#### SVN | SAUNDERS RALSTON DANTZLER REAL ESTATE

Taken on adjoining waterfowl management area

Argo amphibious ATV with tracks could also be purchased separately with the property

and the second