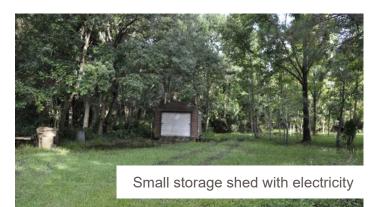

**Uplands/Wetlands:** 4.32 Uplands, 76.16 Wetlands **Grass Types:** Bahia and native type grasses **Irrigation/ Wells:** Well with a water softener that provides the house

**Structures & Year Built:** 1,840 SQ FT 3 bedroom 2 bathroom house built in 1989 and a small storage shed with power running to it