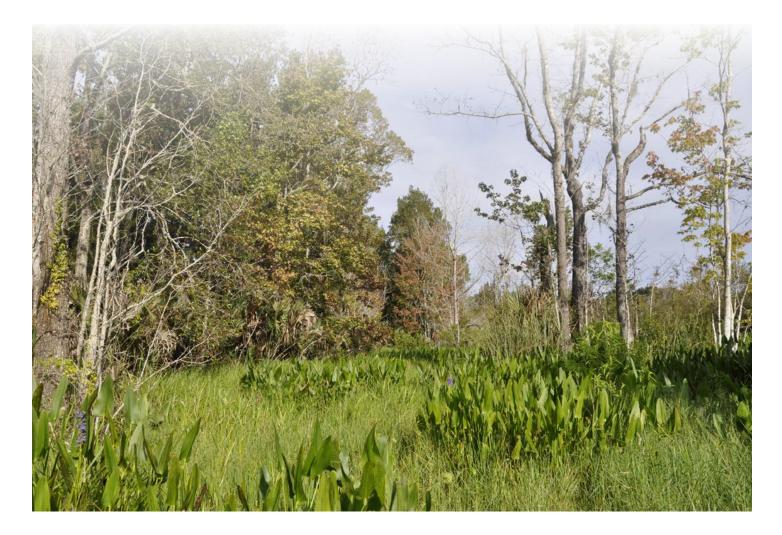

Emeralda Island Hunting Retreat is made up of beautiful live oak hammocks, pasture, and marsh. The wetlands could create private water-fowling opportunities in an area that holds ducks but receives public hunting pressure. The Argo amphibious ATV provides fun recreational wetlands opportunities and can be included with the sale.

Wetlands allows for fun recreational activities on the Amphibious Argo ATV!

This property could create private waterfowling opportunity for duck hunting!

Subject property is surrounded by 6,500 acres from the Emeralda Marsh Waterfowl Management Area.