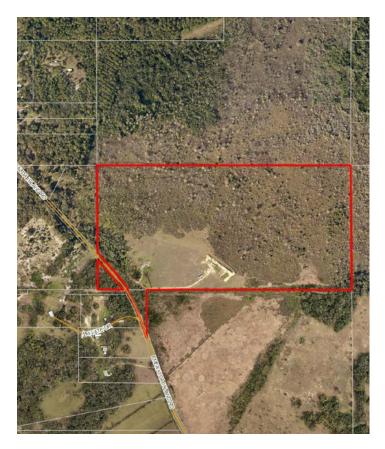

### 80 ± ACRES TOTAL

# LOCATION & DRIVING DIRECTIONS

**Parcel IDs:** 161825000100000900 ; 161825000100000100

GPS Location: 28.928544, -81.814486