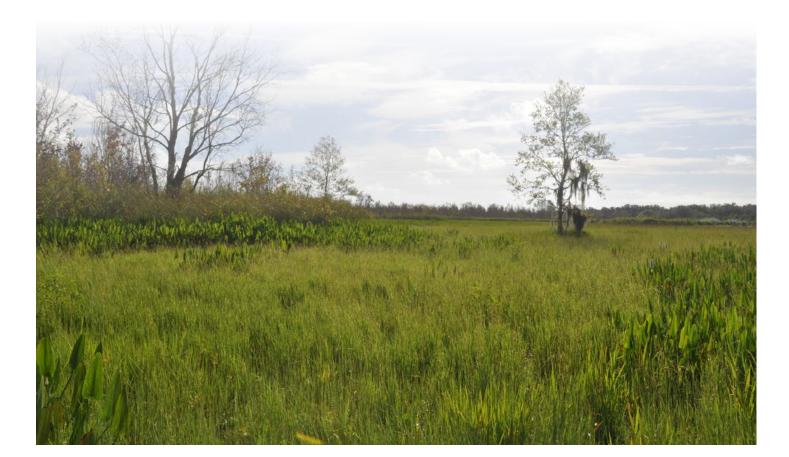

Surrounded by 6,500 acres from the Emeralda Marsh Waterfowl Management Area. This management area allows only waterfowl hunting and has populations of deer and turkey that receive no hunting pressure. The unique location would easily draw game on to the property from the surrounding area.

Emeralda Island Hunting Retreat is made up of beautiful live oak hammocks, pasture, and marsh. The wetlands could create private water-fowling opportunities in an area that holds ducks but receives public hunting pressure. The Argo amphibious ATV provides fun recreational wetlands opportunities and can be included with the sale.

Wetlands allows for fun recreational activities on the Amphibious Argo ATV!

This property could create private waterfowling opportunity for duck hunting!

Subject property is surrounded by 6,500 acres from the Emeralda Marsh Waterfowl Management Area.