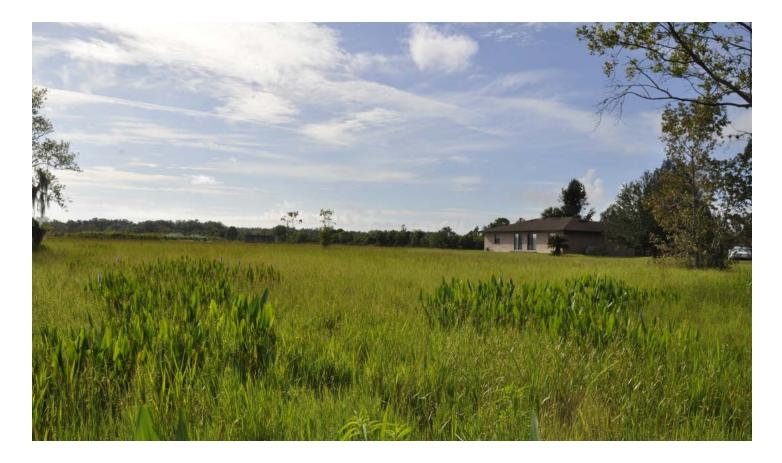

Surrounded by 6,500 acres from the Emeralda Marsh Waterfowl Management Area. This management area allows only waterfowl hunting and has populations of deer and turkey that receive no hunting pressure. The unique location would easily draw game on to the property from the surrounding area.

Emeralda Island Hunting Retreat is made up of beautiful live oak hammocks, pasture, and marsh. The wetlands could create private water-fowling opportunities in an area that holds ducks but receives public hunting pressure. The Argo amphibious ATV provides fun recreational wetlands opportunities and can be included with the sale.

Wetlands allows for fun recreational activities on the Amphibious Argo ATV!

This property could create private waterfowling opportunity for duck hunting!

Subject property is surrounded by 6,500 acres from the Emeralda Marsh Waterfowl Management Area.