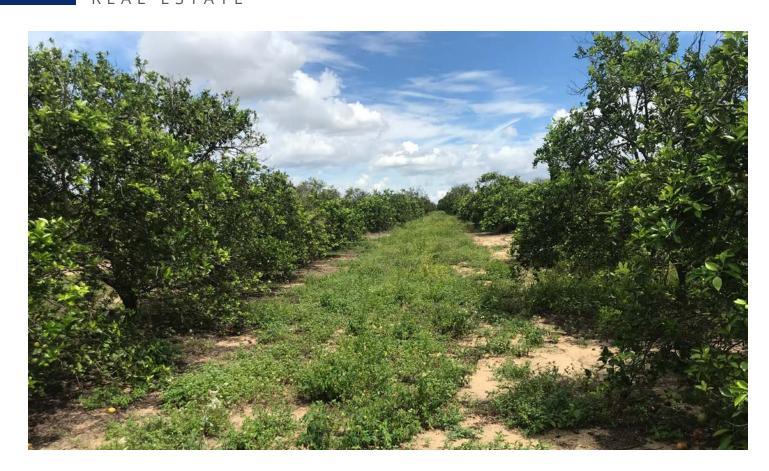

### PONDS ROAD GROVE

FROSTPROOF, FL | POLK COUNTY  $9.75 \pm AC TOTAL$ 

Ponds Road Grove is  $9.75 \pm$  acres in Frostproof, Florida. Located in Polk County, this property has  $440 \pm$  FT of road frontage on Ponds Road and  $966 \pm$  FT on Lippett Road. It is a nice, small grove with well and Microjet irrigation system. Ponds Road is paved and offers quick access from east Polk County. Property is about  $\frac{1}{2}$  mile south of Lake Reedy, which should offer cold protection on cold nights.

9.75 ± AC • Small grove Well and Microjet irrigation system • 100% uplands