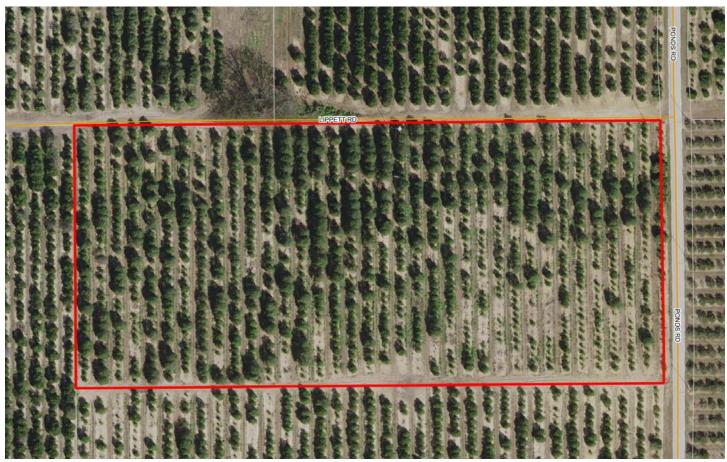

### PONDS ROAD GROVE

FROSTPROOF, FL | POLK COUNTY  $9.75 \pm AC TOTAL$ 

Ponds Road Grove is  $9.75 \pm$  acres in Frostproof, Florida. Located in Polk County, this property has  $440 \pm$  FT of road frontage on Ponds Road and  $966 \pm$  FT on Lippett Road. It is a nice, small grove with well and Microjet irrigation system. Ponds Road is paved and offers quick access from east Polk County. Property is about  $\frac{1}{2}$  mile south of Lake Reedy, which should offer cold protection on cold nights.

# SPECIFICATIONS & FEATURES

Acreage: 9.75 ± AC Sale Price: \$100,000 Price per Acre: \$10,257

Site Address: 0 Ponds Road, Frostproof, FL 33843

**County:** Polk

**Road Frontage:** 440 ± FT on Ponds Road; 966 ± FT

on Lippett Road

**Predominant Soil Types:** Candler soil **Uplands/Wetlands:** 100% uplands **Irrigation/Wells:** 6-inch well

Water Use Permits: Permit #12641

**Orange Variety:** Early/Mids **Taxes:** \$190.48 for 2019