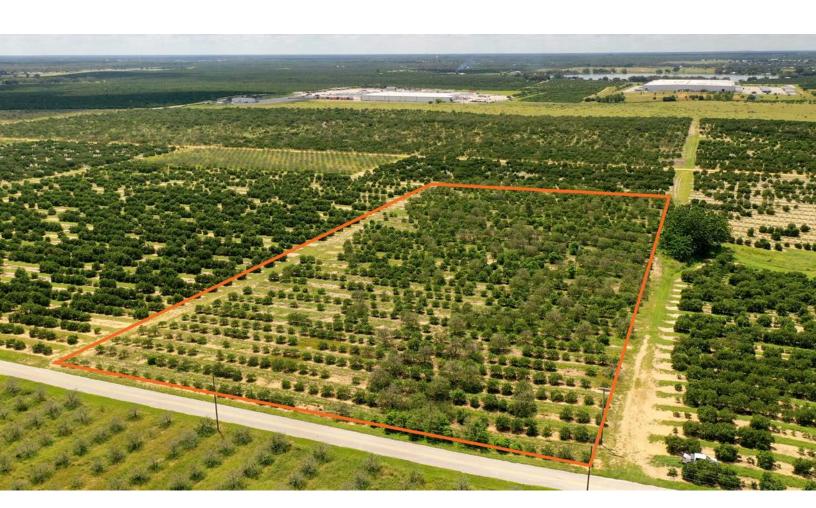

### PONDS ROAD GROVE

FROSTPROOF, FL | POLK COUNTY  $9.75 \pm AC TOTAL$ 

Ponds Road Grove is  $9.75 \pm$  acres in Frostproof, Florida. Located in Polk County, this property has  $440 \pm$  FT of road frontage on Ponds Road and  $966 \pm$  FT on Lippett Road. It is a nice, small grove with well and Microjet irrigation system. Ponds Road is paved and offers quick access from east Polk County. Property is about  $\frac{1}{2}$  mile south of Lake Reedy, which should offer cold protection on cold nights.

9.75 ± AC • Small grove Well and Microjet irrigation system • 100% uplands