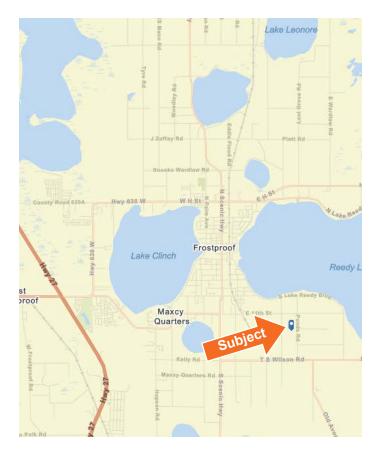

## LOCATION & DRIVING DIRECTIONS

**Parcel ID:** 28-32-03-000000-043010 **GPS Location:** -81.51221, 27.72547

#### **Driving Directions from Frostproof:**

- Go south on SR 17 to TS Wilson Road.
- Go east on TS Wilson Road 1.3 miles to Ponds Road.
- Go north on Ponds Road ½ mile and property will be on the left.

**Showing Instructions:** Contact Advisor David Hitchcock (863.557.0082) or Clay Taylor (863.224.0835) to learn more or schedule a showing.

Property is about ½ mile south of Lake Reedy, which should offer cold protection on cold nights.