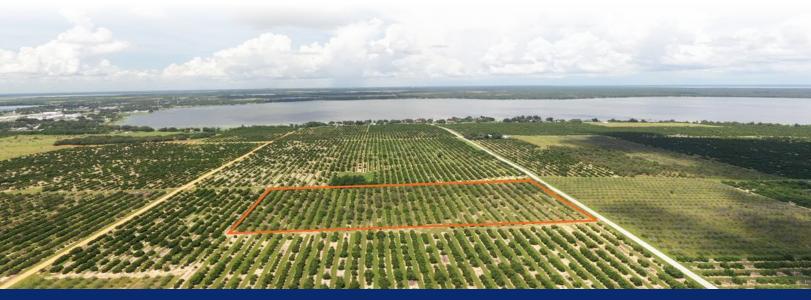

### PONDS ROAD GROVE

FROSTPROOF, FL | POLK COUNTY  $9.75 \pm AC TOTAL$ 

Ponds Road Grove is  $9.75 \pm$  acres in Frostproof, Florida. Located in Polk County, this property has  $440 \pm$  FT of road frontage on Ponds Road and  $966 \pm$  FT on Lippett Road. It is a nice, small grove with well and Microjet irrigation system. Ponds Road is paved and offers quick access from east Polk County. Property is about  $\frac{1}{2}$  mile south of Lake Reedy, which should offer cold protection on cold nights.

**Showing Instructions:** Contact Advisor David Hitchcock (863.557.0082) or Clay Taylor (863.224.0835) to learn more or schedule a showing.

Property is about ½ mile south of Lake Reedy, which should offer cold protection on cold nights.