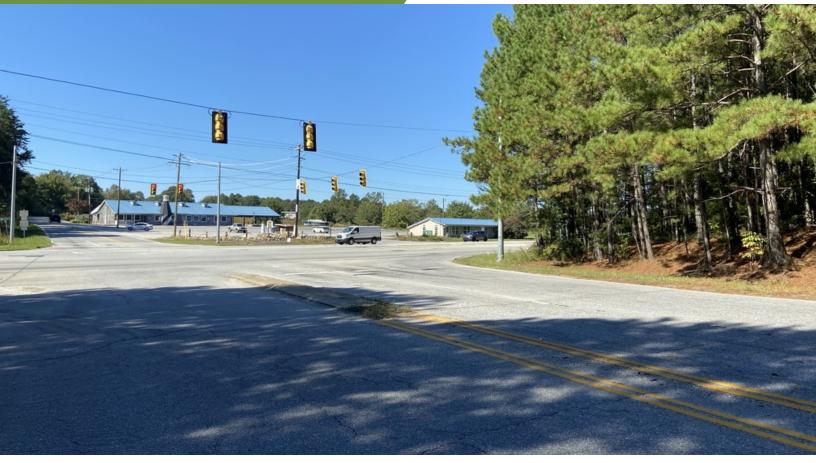

# Goldmine Road Tract

- Spartanburg County Tax Map # 3-28-00-087.00
- Asking Price: \$3,462/acre
- Subdivided opportunities are available
- Excellent hunting, investment, and recreational opportunities
- A three quarter mile portion of the western boundary line consists of a very nice, mature hardwood creek bottom
- Approximately 1.8 miles of total road frontage (+-0.2 on S. Pine Street, +-0.2 on W. Main Street, +- 1.4 on Goldmine Road)
- Excellent visibility from a four lane highway
- Located at a four way traffic light intersection
- The property is located +/-15 minutes from downtown Spartanburg

### **Property Overview**

The Goldmine Road tract is an excellent opportunity for a quality sized hunting and recreational property with investment potential located a short fifteen minute drive from downtown Spartanburg. Another great feature is tremendous road frontage (almost 2 miles) including frontage on a four lane highway (S. Pine Street) at a four way traffic light intersection. A beautiful hardwood creek bottom runs for 3/4 of a mile along the western boundary line and two power ROWs run through the north and south end of the property as well. A trail system offers quality access and the Pacolet River is just over a mile away as the crow flies.