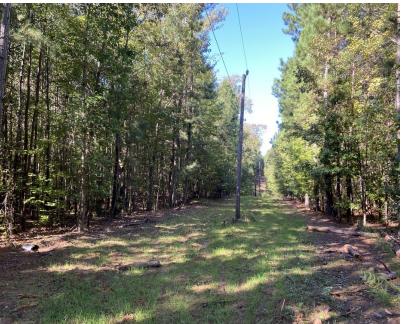

# Goldmine Road Tract

- Spartanburg County Tax Map # 3-28-00-087.00
- Asking Price: \$3,462/acre
- Subdivided opportunities are available
- Excellent hunting, investment, and recreational opportunities
- A three quarter mile portion of the western boundary line consists of a very nice, mature hardwood creek bottom
- Approximately 1.8 miles of total road frontage (+-0.2 on S. Pine Street, +-0.2 on W. Main Street, +- 1.4 on Goldmine Road)
- Excellent visibility from a four lane highway
- Located at a four way traffic light intersection
- The property is located +/-15 minutes from downtown Spartanburg

### **Property Overview**

The Goldmine Road tract is an excellent opportunity for a quality sized hunting and recreational property with investment potential located a short fifteen minute drive from downtown Spartanburg. Another great feature is tremendous road frontage (almost 2 miles) including frontage on a four lane highway (S. Pine Street) at a four way traffic light intersection. A beautiful hardwood creek bottom runs for 3/4 of a mile along the western boundary line and two power ROWs run through the north and south end of the property as well. A trail system offers quality access and the Pacolet River is just over a mile away as the crow flies.