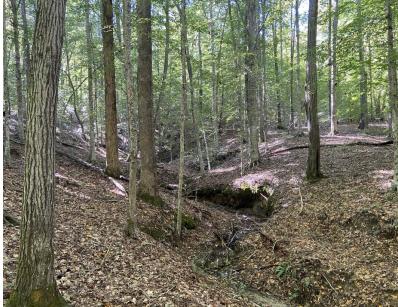

# Goldmine Road Tract

- Spartanburg County Tax Map # 3-28-00-087.00
- Asking Price: \$3,462/acre
- Subdivided opportunities are available
- Excellent hunting, investment, and recreational opportunities
- A three quarter mile portion of the western boundary line consists of a very nice, mature hardwood creek bottom
- Approximately 1.8 miles of total road frontage (+-0.2 on S. Pine Street, +-0.2 on W. Main Street, +- 1.4 on Goldmine Road)
- Excellent visibility from a four lane highway
- Located at a four way traffic light intersection
- The property is located +/-15 minutes from downtown Spartanburg

### **Property Overview**

The Goldmine Road tract is an excellent opportunity for a quality sized hunting and recreational property with investment potential located a short fifteen minute drive from downtown Spartanburg. Another great feature is tremendous road frontage (almost 2 miles) including frontage on a four lane highway (S. Pine Street) at a four way traffic light intersection. A beautiful hardwood creek bottom runs for 3/4 of a mile along the western boundary line and two power ROWs run through the north and south end of the property as well. A trail system offers quality access and the Pacolet River is just over a mile away as the crow flies.

## **Property Photographs** Goldmine Road Pacolet, SC 29372

CmE

National Wetlands Inv.

y Or Representation, Express Or Implied, Is Made As Ty y Of The Information Contained Herein, And The Sam I subject To Errors, Omissions, Change Of Price, Renta nditions, Prior Sale, Lease Or Financing, Or Wihdrawa ice, And Of Any Special Listing Conditions Imposed By als No Warranties Or Repr resentations Are Made As To an Of The Property Or Any Hazards Contained Therei Be Implied.