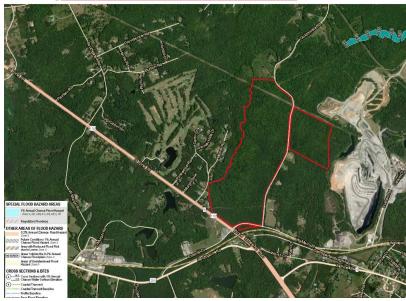

# Goldmine Road Tract

- Spartanburg County Tax Map # 3-28-00-087.00
- Asking Price: \$3,462/acre
- Subdivided opportunities are available
- Excellent hunting, investment, and recreational opportunities
- A three quarter mile portion of the western boundary line consists of a very nice, mature hardwood creek bottom
- Approximately 1.8 miles of total road frontage (+-0.2 on S. Pine Street, +-0.2 on W. Main Street, +- 1.4 on Goldmine Road)
- Excellent visibility from a four lane highway
- Located at a four way traffic light intersection
- The property is located +/-15 minutes from downtown Spartanburg

### **Property Overview**

The Goldmine Road tract is an excellent opportunity for a quality sized hunting and recreational property with investment potential located a short fifteen minute drive from downtown Spartanburg. Another great feature is tremendous road frontage (almost 2 miles) including frontage on a four lane highway (S. Pine Street) at a four way traffic light intersection. A beautiful hardwood creek bottom runs for 3/4 of a mile along the western boundary line and two power ROWs run through the north and south end of the property as well. A trail system offers quality access and the Pacolet River is just over a mile away as the crow flies.