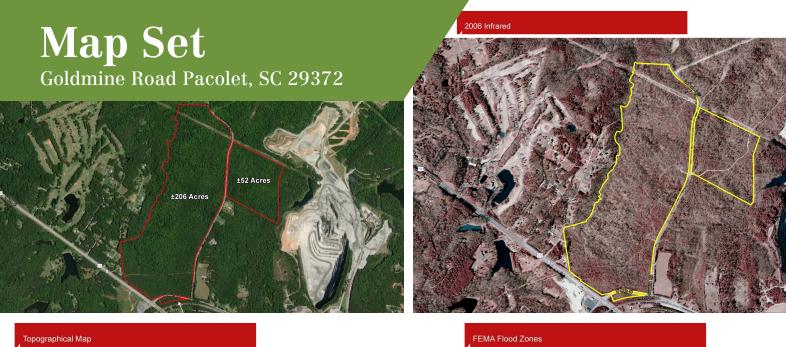

### **±259.80 ACRES FOR SALE** Goldmine Road, Pacolet, SC 29372

# Goldmine Road Tract

- Spartanburg County Tax Map # 3-28-00-087.00
- Asking Price: \$3,462/acre
- Subdivided opportunities are available
- Excellent hunting, investment, and recreational opportunities
- A three quarter mile portion of the western boundary line consists of a very nice, mature hardwood creek bottom
- Approximately 1.8 miles of total road frontage (+-0.2 on S. Pine Street, +-0.2 on W. Main Street, +- 1.4 on Goldmine Road)
- Excellent visibility from a four lane highway
- Located at a four way traffic light intersection
- The property is located +/-15 minutes from downtown Spartanburg

### **Property Overview**

The Goldmine Road tract is an excellent opportunity for a quality sized hunting and recreational property with investment potential located a short fifteen minute drive from downtown Spartanburg. Another great feature is tremendous road frontage (almost 2 miles) including frontage on a four lane highway (S. Pine Street) at a four way traffic light intersection. A beautiful hardwood creek bottom runs for 3/4 of a mile along the western boundary line and two power ROWs run through the north and south end of the property as well. A trail system offers quality access and the Pacolet River is just over a mile away as the crow flies.