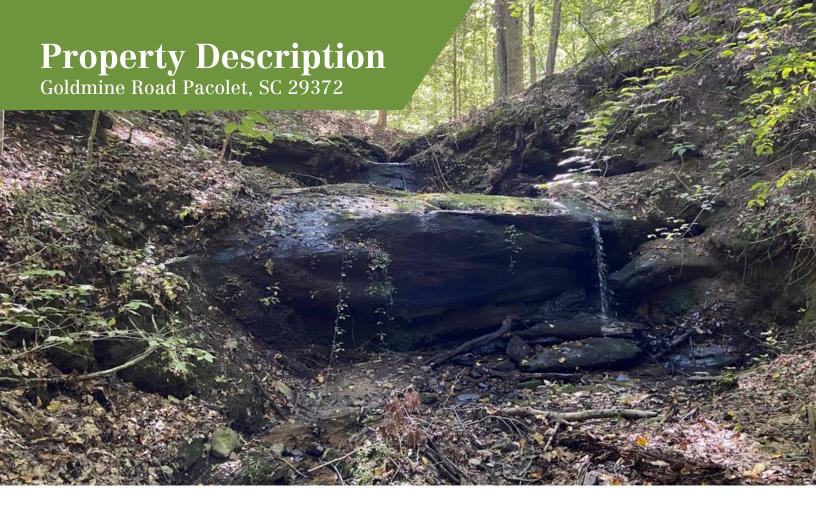

### **Property Overview**

The Goldmine Road tract is an excellent opportunity for a quality sized hunting and recreational property with investment potential located a short fifteen minute drive from downtown Spartanburg. Another great feature is tremendous road frontage (almost 2 miles) including frontage on a four lane highway (S. Pine Street) at a four way traffic light intersection. A beautiful hardwood creek bottom runs for 3/4 of a mile along the western boundary line and two power ROWs run through the north and south end of the property as well. A trail system offers quality access and the Pacolet River is just over a mile away as the crow flies.

## **Property Photographs** Goldmine Road Pacolet, SC 29372

CmE

National Wetlands Inv.

y Or Representation, Express Or Implied, Is Made As Ty y Of The Information Contained Herein, And The Sam I subject To Errors, Omissions, Change Of Price, Renta nditions, Prior Sale, Lease Or Financing, Or Wihdrawa ice, And Of Any Special Listing Conditions Imposed By als No Warranties Or Repr resentations Are Made As To an Of The Property Or Any Hazards Contained Therei Be Implied.