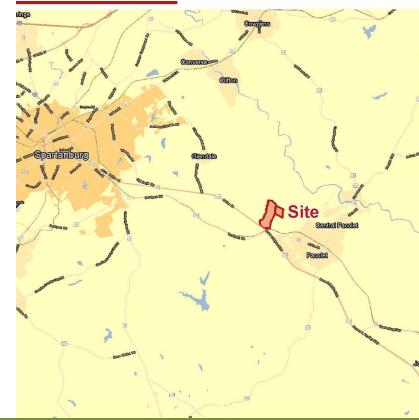

### **±259.80 ACRES FOR SALE** Goldmine Road, Pacolet, SC 29372

# Goldmine Road Tract

- Spartanburg County Tax Map # 3-28-00-087.00
- Asking Price: \$3,462/acre
- Subdivided opportunities are available
- Excellent hunting, investment, and recreational opportunities
- A three quarter mile portion of the western boundary line consists of a very nice, mature hardwood creek bottom
- Approximately 1.8 miles of total road frontage (+-0.2 on S. Pine Street, +-0.2 on W. Main Street, +- 1.4 on Goldmine Road)
- Excellent visibility from a four lane highway
- Located at a four way traffic light intersection
- The property is located +/-15 minutes from downtown Spartanburg

### **Property Overview**

The Goldmine Road tract is an excellent opportunity for a quality sized hunting and recreational property with investment potential located a short fifteen minute drive from downtown Spartanburg. Another great feature is tremendous road frontage (almost 2 miles) including frontage on a four lane highway (S. Pine Street) at a four way traffic light intersection. A beautiful hardwood creek bottom runs for 3/4 of a mile along the western boundary line and two power ROWs run through the north and south end of the property as well. A trail system offers quality access and the Pacolet River is just over a mile away as the crow flies.