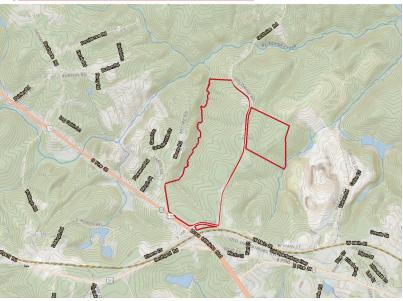

# Goldmine Road Tract

- Spartanburg County Tax Map # 3-28-00-087.00
- Asking Price: \$3,462/acre
- Subdivided opportunities are available
- Excellent hunting, investment, and recreational opportunities
- A three quarter mile portion of the western boundary line consists of a very nice, mature hardwood creek bottom
- Approximately 1.8 miles of total road frontage (+-0.2 on S. Pine Street, +-0.2 on W. Main Street, +- 1.4 on Goldmine Road)
- Excellent visibility from a four lane highway
- Located at a four way traffic light intersection
- The property is located +/-15 minutes from downtown Spartanburg

### **Property Overview**

The Goldmine Road tract is an excellent opportunity for a quality sized hunting and recreational property with investment potential located a short fifteen minute drive from downtown Spartanburg. Another great feature is tremendous road frontage (almost 2 miles) including frontage on a four lane highway (S. Pine Street) at a four way traffic light intersection. A beautiful hardwood creek bottom runs for 3/4 of a mile along the western boundary line and two power ROWs run through the north and south end of the property as well. A trail system offers quality access and the Pacolet River is just over a mile away as the crow flies.