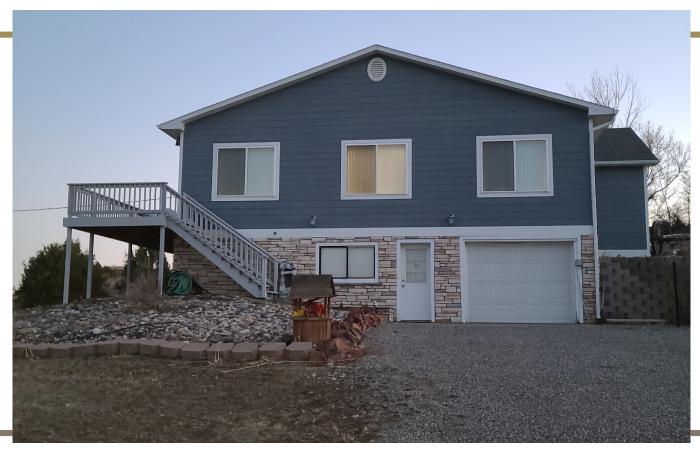

## **DESCRIPTION—MUST SEE!!**

Well maintained home that is situated on 3.58 +/- acres. Easy access off Pryor Creek Road. Close to I-94 interchange for easy commute to Billings and all its conveniences it has to offer. Home has an open floor plan with 2 bedrooms on main floor and 2 full baths. Walk out lower level with 1 bedroom, 1 bathroom, rec room, additional separate room for storage, and tuck under garage. Property has an over-sized detached garage (shop) with a lean-to attached. House is situation on a hill with great views of Pryor Creek valley to the East. Rear of property borders Pryor Creek Golf Course.