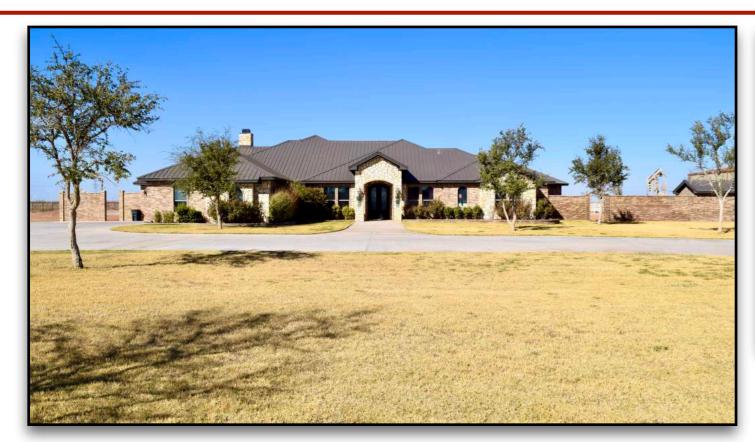

#### **Property Overview:**

Magnificent large family home on 4.18± acres, in the coveted Sunridge Ranch Estates. This beautiful 4 bed 3 bath, 4514 sq. ft. home is located at the end of County Rd 44 in a cul-de-sac, it is a very private setting with only a couple of neighbors. In addition to a spacious family home with large rooms, there is a safe room built into the home! Concrete walls, safe door, storm shelter approved and gun vault. On the property, there is a concrete pad already poured for a shop and barn. Owner will convey plans for the shop. This is a great property in truly one of the best areas to be in the country but still so convenient to town, only 5 minutes to Walmart or HEB. Owners are motivated and will need a 2 hour notice for showing due to kids at home. Schedule today to see this beautiful country home.