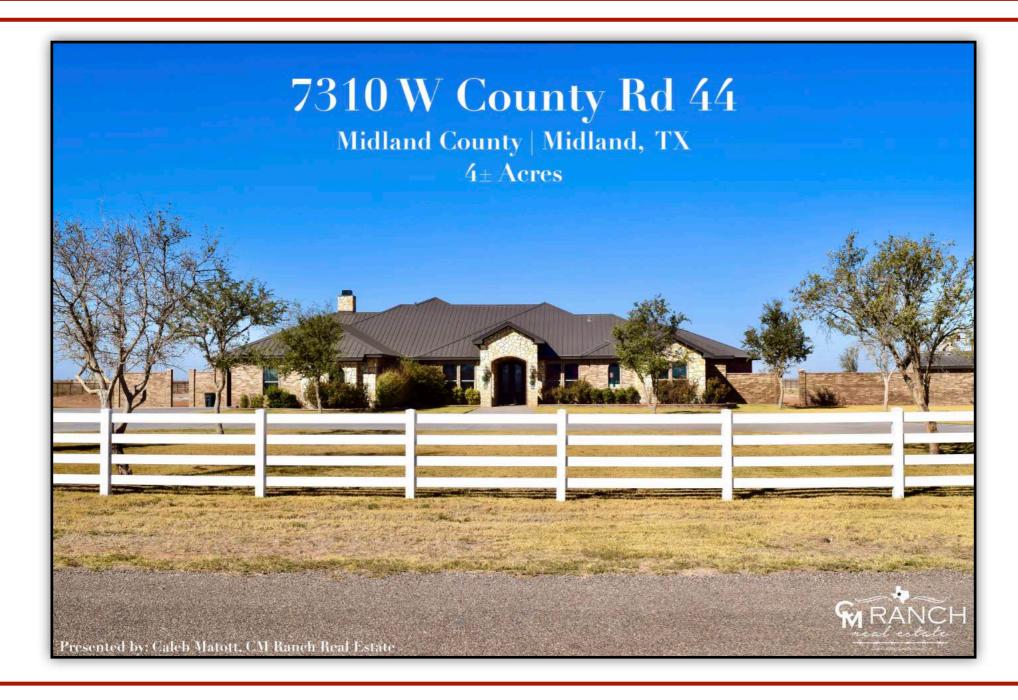

# 7310 W County Rd 44

4.18± Acres Midland County | Midland, TX 79707

## 7310 W County Rd 44 Midland, TX - 4.18± Acres \$1,050,000.00

#### **Property Overview:**

Magnificent large family home on 4.18± acres, in the coveted Sunridge Ranch Estates. This beautiful 4 bed 3 bath, 4514 sq. ft. home is located at the end of County Rd 44 in a cul-de-sac, it is a very private setting with only a couple of neighbors. In addition to a spacious family home with large rooms, there is a safe room built into the home! Concrete walls, safe door, storm shelter approved and gun vault. On the property, there is a concrete pad already poured for a shop and barn. Owner will convey plans for the shop. This is a great property in truly one of the best areas to be in the country but still so convenient to town, only 5 minutes to Walmart or HEB. Owners are motivated and will need a 2 hour notice for showing due to kids at home. Schedule today to see this beautiful country home.