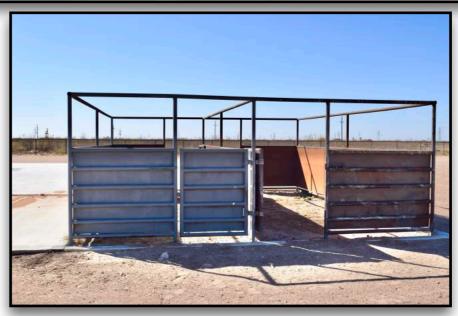

#### **Property Overview:**

Magnificent large family home on 4.18± acres, in the coveted Sunridge Ranch Estates. This beautiful 4 bed 3 bath, 4514 sq. ft. home is located at the end of County Rd 44 in a cul-de-sac, it is a very private setting with only a couple of neighbors. In addition to a spacious family home with large rooms, there is a safe room built into the home! Concrete walls, safe door, storm shelter approved and gun vault. On the property, there is a concrete pad already poured for a shop and barn. Owner will convey plans for the shop. This is a great property in truly one of the best areas to be in the country but still so convenient to town, only 5 minutes to Walmart or HEB. Owners are motivated and will need a 2 hour notice for showing due to kids at home. Schedule today to see this beautiful country home.