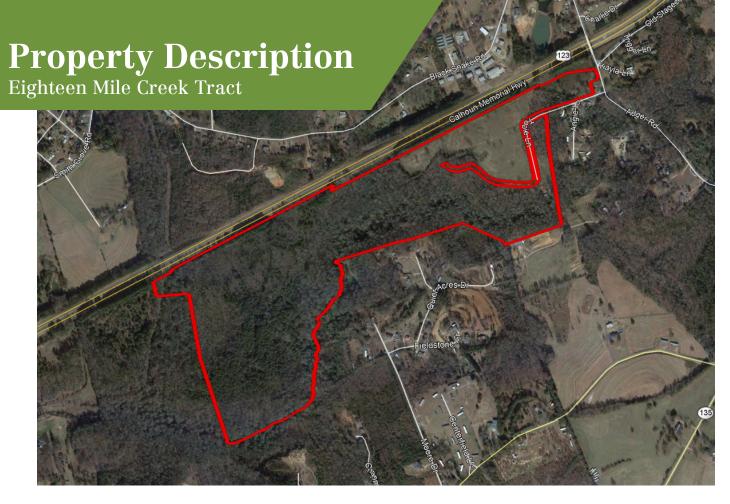

## ±129.15 Acres | Easley, SC

- Ideal for residential estate, recreational or residential development
- +/-5,500 Linear feet along Eighteen Mile Creek
- Flat to rolling topography with mature timber
- Just under 1 mile of frontage on Hwy 123
- Located 25 minutes from downtown Greenville, 8 minutes from Easley retail center, and approximately one mile from Pickens County Commerce Park
- Pickens County Tax Map Number 5018-13-02-2756

## **Property Overview**

EIGHTEEN MILE CREEK TRACT was originally a +/- 130 acre cattle farm made up of a mixture of upland pasture, rolling hillsides, mature high quality upland hardwoods, and flowing creeks. Today this well located property offers both development and recreational potential. As Greenville County booms more individuals and businesses are migrating to nearby Easley which is growing rapidly. The property is located in between some key assets within the Easley market. With approximately 1 mile of interstate road frontage the Eighteen Mile Creek Tract is located 1 mile east of the Pickens County Commerce park where brands such as Taylor Made, Reliable, Keymark, & others operate. Major retail is also roughly 3 miles away including Publix, BI-LO, Lowes, Big Lots, and Home Depot, just to name a few.