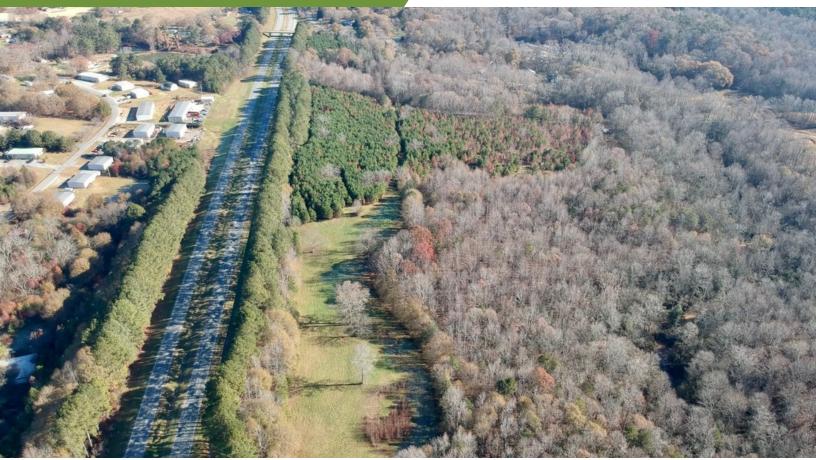

## ±129.15 Acres | Easley, SC

- Ideal for residential estate, recreational or residential development
- +/-5,500 Linear feet along Eighteen Mile Creek
- Flat to rolling topography with mature timber
- Just under 1 mile of frontage on Hwy 123
- Located 25 minutes from downtown Greenville, 8 minutes from Easley retail center, and approximately one mile from Pickens County Commerce Park
- Pickens County Tax Map Number 5018-13-02-2756

## **Property Overview**

EIGHTEEN MILE CREEK TRACT was originally a +/- 130 acre cattle farm made up of a mixture of upland pasture, rolling hillsides, mature high quality upland hardwoods, and flowing creeks. Today this well located property offers both development and recreational potential. As Greenville County booms more individuals and businesses are migrating to nearby Easley which is growing rapidly. The property is located in between some key assets within the Easley market. With approximately 1 mile of interstate road frontage the Eighteen Mile Creek Tract is located 1 mile east of the Pickens County Commerce park where brands such as Taylor Made, Reliable, Keymark, & others operate. Major retail is also roughly 3 miles away including Publix, BI-LO, Lowes, Big Lots, and Home Depot, just to name a few.