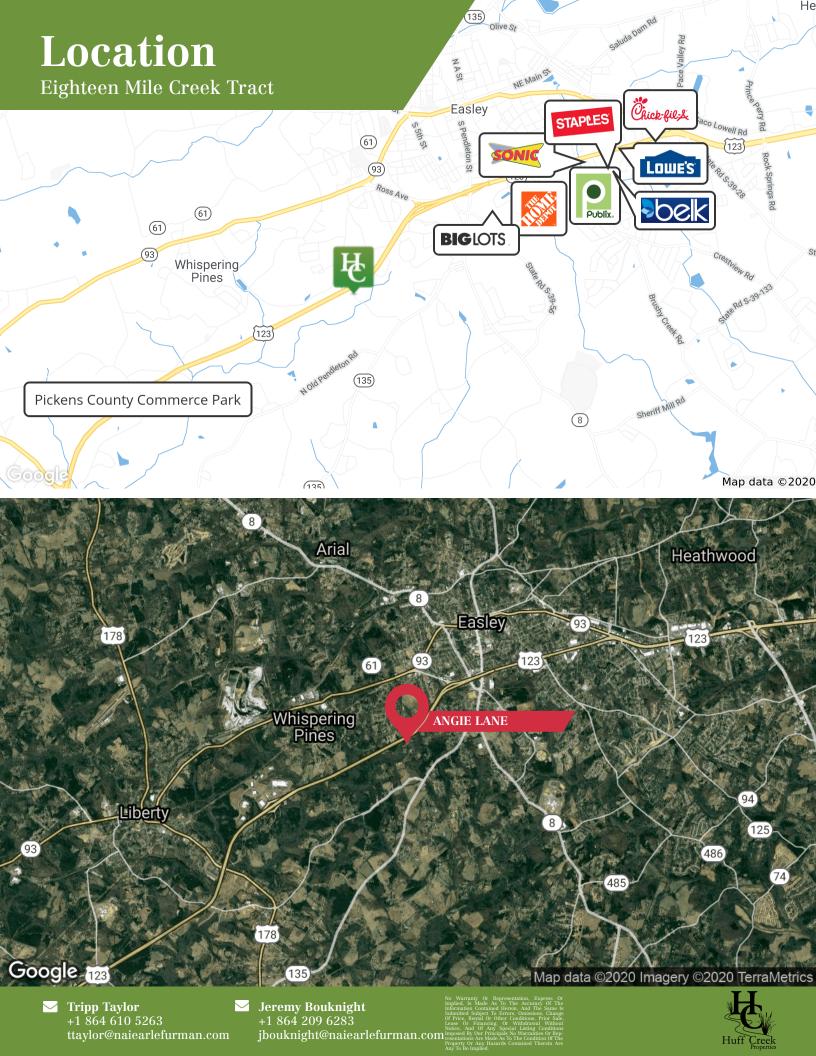

## **Property Overview**

EIGHTEEN MILE CREEK TRACT was originally a +/- 130 acre cattle farm made up of a mixture of upland pasture, rolling hillsides, mature high quality upland hardwoods, and flowing creeks. Today this well located property offers both development and recreational potential. As Greenville County booms more individuals and businesses are migrating to nearby Easley which is growing rapidly. The property is located in between some key assets within the Easley market. With approximately 1 mile of interstate road frontage the Eighteen Mile Creek Tract is located 1 mile east of the Pickens County Commerce park where brands such as Taylor Made, Reliable, Keymark, & others operate. Major retail is also roughly 3 miles away including Publix, BI-LO, Lowes, Big Lots, and Home Depot, just to name a few.

## Location Overview

Located 25 minutes from downtown Greenville, 8 minutes from Easley retail center. and approximately one mile from the booming Pickens County Commerce Park.

✓ Tripp Taylor +1 864 610 5263 ttaylor@naiearlefurman.com