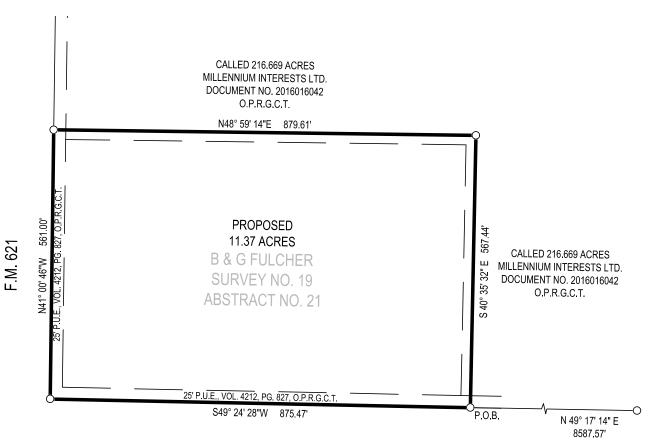

### FIELD NOTES FOR A 11.37 ACRE TRACT OF LAND

A 11.37 acre tract of land, out of the B & G Fulcher Survey No. 19, Abstract 21, Guadalupe County, Texas, and being a portion of a called 216.669 acre tract of land as described in Document No. 2016016042, of the Official Public Records of Guadalupe County, Texas. Said 11.37 acre tract being more particularly described by metes and bounds as follows:

**BEGINNING** at a set ½" iron rod with a red plastic cap stamped "Matkin Hoover Eng. & Survey" in the northwest right-of-way line of Scull Road, the southeast line of said 216.669 acre tract, and for the east corner of the tract described herein, from which a set ½" iron rod with a red plastic cap stamped "Matkin Hoover Eng. & Survey" for the east corner of a called 216.718 acre tract described in Document No. 2017010156, of the Official Public Records of Guadalupe County, Texas, bears N 49° 17' 14" E, a distance of 8587.57 feet;

**THENCE**: S 49° 24' 28" W, with the common line of said Scull Road and said 216.669 acre tract, a distance of 875.47 feet, to a set ½" iron rod with a red plastic cap stamped "Matkin Hoover Eng. & Survey" in the northeast right-of-way line of F.M. 621, for the south corner of said 216.669 acre tract, and the tract described herein,

**THENCE:** N 41° 00' 46" W, with the common line of said F.M. 621 and said 216.669 acre tract, a distance of **561.00 feet**, to a set ½" iron rod with a red plastic cap stamped "Matkin Hoover Eng. & Survey" for the west corner of the tract described herein;

**THENCE**: Departing said common line, over and across said 216.669 acre tract, the following two (2) courses:

- 1. **N 48° 59' 14"** E, a distance of **879.61 feet**, to a set 1/2" iron rod with a red plastic cap stamped "Matkin Hoover Eng. & Survey" for the north corner of the tract described herein,
- 2. S 40° 35' 32" E, a distance of 567.44 feet, to the POINT OF BEGINNING and containing 11.37 acres of land situated in Guadalupe County, Texas.

## **EXHIBIT OF**

A 10.37 ACRE TRACT OF LAND LOCATED IN THE B & G FULCHER SURVEY NO. 19, ABSTRACT NO. 21, GUADALUPE COUNTY, TEXAS AND BEING A PORTION OF A CALLED 216.669 ACRE TRACT OF LAND OF RECORD IN DOCUMENT NO. 2016016042 OF THE OFFICIAL PUBLIC RECORDS OF GUADALUPE COUNTY. TEXAS

#### LEGEND

P.O.B. POINT OF BEGINNING
P.U.E. PUBLIC UTILITY EASEMENT

VOL. VOLUME PG. PAGE

O.P.R.G.C.T. OFFICIAL PUBLIC RECORDS GUADALUPE COUNTY, TEXAS

O SET 1/2" IRON ROD WITH A RED "MATKIN-HOOVER

ENG, & SURVEY" PLASTIC CAP