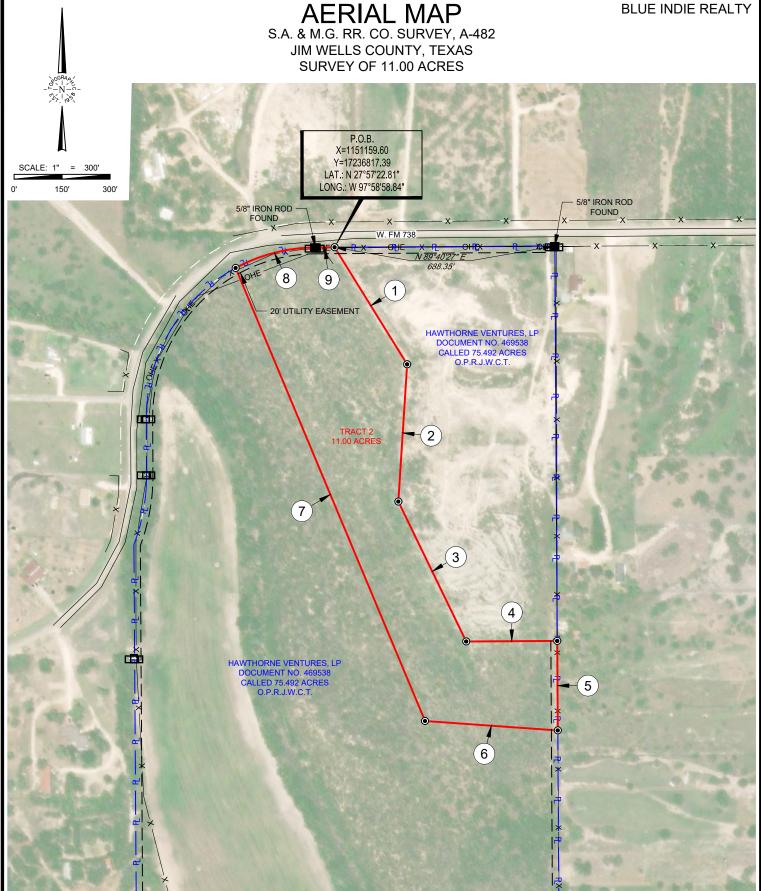

## LINE TABLE

| LINE | BEARING       | DISTANCE |
|------|---------------|----------|
| 1    | S 31°48'05" E | 430.27'  |
| 2    | S 03°40'22" W | 429.78'  |
| 3    | S 25°52'40" E | 486.04'  |
| 4    | N 89°39'05" E | 284.45'  |
| 5    | S 00°20'45" E | 279.59'  |
| 6    | N 85°57'05" W | 415.87'  |
| 7    | N 22°41'21" W | 1534.53' |
| 9    | N 89°40'27" E | 59.19'   |

## **CURVE TABLE**

| CURVE | RADIUS  |         | CHORD<br>LENGTH | CHORD<br>BEARING |
|-------|---------|---------|-----------------|------------------|
| 8     | 532.94' | 260.80' | 258.21'         | N 75°35'19" E    |

## NOTES:

OTES:
ORIGINAL DOCUMENT SIZE: 8.5" X 14"
ALL BEARINGS, DISTANCES, AND COORDINATE VALUES CONTAINED HEREIN ARE GRID BASED UPON THE TEXAS COORDINATE SYSTEM OF 1983, SOUTH ZONE, U.S. SURVEY FEET.
CERTIFICATION IS MADE ONLY TO THE LOCATION OF THIS EASEMENT, IN RELATION TO THE EVIDENCE FOUND DURING A FIELD SURVEY, MADE ON THE GROUND, UNDER MY SUPERVISION, AND USING DOCUMENTATION PROVIDED BY BLUE INDIE REALTY. ONLY UTILITIES/EASEMENTS THAT WERE VISIBLE ON THE DATE OF THIS SURVEY, WITHINADJOINING THIS EASEMENT, HAVE BEEN LOCATED AS SHOWN HEREON OF WHICH I HAVE KNOWLEDGE. THIS CERTIFICATION IS LIMITED TO THOSE PERSONS OR ENTITIES SHOWN ON THE FACE OF THIS PLAT AND IS NON-TRANSFERABLE, AND MADE FOR THIS TRANSACTION ONLY.
ADJOINER INFORMATION SHOWN FOR INFORMATIONAL PURPOSES ONLY.
B.O.L.P.O.B. = BEGINNING OF LINE/POINT OF BEGINNING
E.O.L.P.O.B. = BEGINNING OF LINE/POINT OF ESTED DRIJED OF THIS PLAT AND STANDARD OF THE POPULATION OF THE ACCURATION OF THE POPULATION OF THE POPULATIO