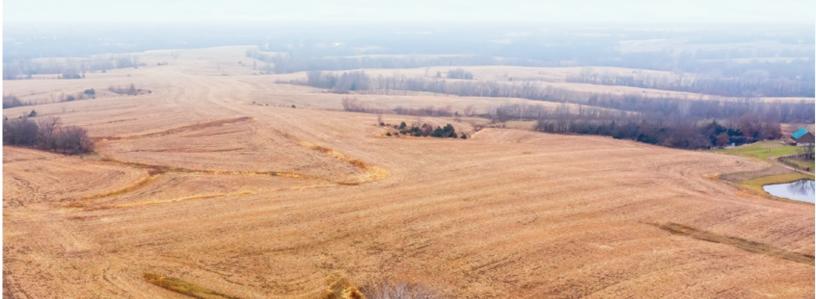

### **DESCRIPTION**

Peoples Company is pleased to offer 364.20 acres m/l in Linn County, Missouri! The property consists of 303.51 FSA Cropland Acres of which 285.11 acres are currently in row crop production carrying a tillable NCCPI rating of 61.3. The balance of the property includes timbered draws, ponds, and 18.40 acres enrolled in a CRP contract until October 2022 with an annual payment of \$1,826. The CRP practice is CP1 (permanent grasses). Primary soil types include Armstrong clay loam, Purdin loam, and Armstrong loam.

This property includes a dwelling located along Hollow Road as well an outbuilding located in the center of the farm overlooking one of the four ponds. This farm is located in Section 14 of Grantsville Township just southeast of Purdin, Missouri.