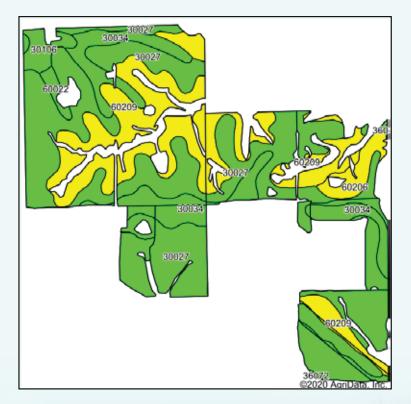

# TILLABLE SOILS

| Code  | Soil<br>Description  | Acres                 | % of<br>Field | Non-Irr<br>Class       | NCCPI<br>Overall |  |
|-------|----------------------|-----------------------|---------------|------------------------|------------------|--|
| 30027 | Armstrong clay loam  | 150.07                | 52.6%         | <ul><li>Ille</li></ul> | 61               |  |
| 60209 | Purdin loam          | 74.13                 | 26.0%         | IVe                    | 57               |  |
| 30034 | Armstrong loam       | 43.07                 | 15.1%         | Ille                   | 71               |  |
| 60206 | Purdin clay loam     | 7.89                  | 2.8%          | IVe                    | 53               |  |
| 30106 | Kilwinning silt loam | 6.15                  | 2.2%          | Ille                   | 60               |  |
| 60022 | Leonard silt loam    | 2.99                  | 1.0%          | Ille                   | 62               |  |
| 36014 | Fatima silt loam     | 0.50                  | 0.2%          | Illw                   | 77               |  |
| 36042 | Vesser silt loam     | 0.17                  | 0.1%          | Ilw                    | 94               |  |
| 36072 | Blackoar silt loam   | 0.14                  | 0.0%          | IIIw                   | 73               |  |
|       |                      | Weighted Average 61.3 |               |                        |                  |  |