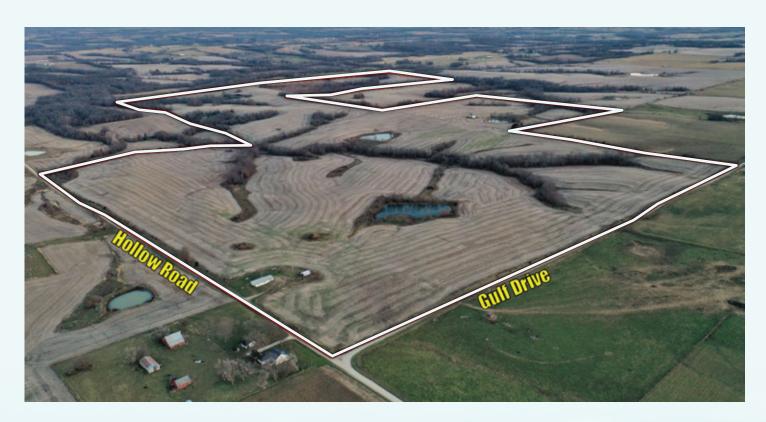

The farm offers several timber lined ditches meandering through the property serving as a travel corridor for wildlife. Several high vantage points would be ideal locations for tower blinds catching deer moving from feeding to bedding areas. Ponds are stocked offering additional recreational opportunities as well as a water source for wildlife and or livestock.

This property includes a dwelling located along Hollow Road as well an outbuilding located in the center of the farm overlooking one of the four ponds. This farm is located in Section 14 of Grantsville Township just southeast of Purdin, Missouri.