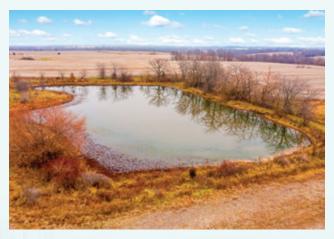

The farm offers several timber lined ditches meandering through the property serving as a travel corridor for wildlife. Several high vantage points would be ideal locations for tower blinds catching deer moving from feeding to bedding areas. Ponds are stocked offering additional recreational opportunities as well as a water source for wildlife and or livestock.

This property includes a dwelling located along Hollow Road as well an outbuilding located in the center of the farm overlooking one of the four ponds. This farm is located in Section 14 of Grantsville Township just southeast of Purdin, Missouri.