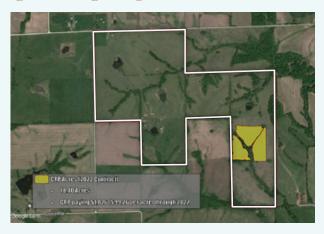

Armstrong Clay Loam Purdin Loam Armstrong Loam

CRP Acres:

18.40 Acres

**CRP Payment:** 

\$1,826

(\$99.26 per Acre)

**CRP Contract:** 

Until October 2022

# **CRP ACRES**

THERE IS ADDITIONAL LAND AVAILABLE. SEE PEOPLES COMPANY LISTINGS #15279 AND #15280. CONTACT THE LISTING AGENTS FOR MORE DETAILS.

12119 Stratford Drive, Suite B Clive, Iowa 50325

PEOPLES COMPANY.com