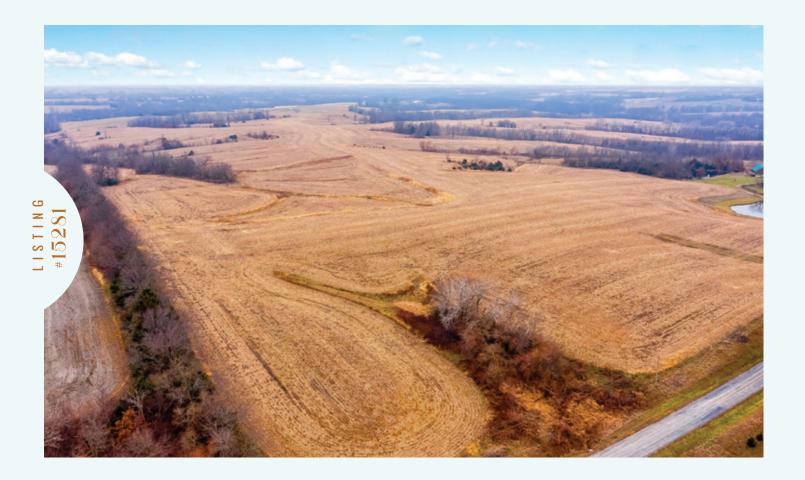

364.20 ACRES M/L

Kenny Herring, ALC 515.783.8718 Kenny@PeoplesCompany.com Steve Bruere 515.222.1347 Steve@PeoplesCompany.com

### **DESCRIPTION**

Peoples Company is pleased to offer 364.20 acres m/l in Linn County, Missouri! The property consists of 303.51 FSA Cropland Acres of which 285.11 acres are currently in row crop production carrying a tillable NCCPI rating of 61.3. The balance of the property includes timbered draws, ponds, and 18.40 acres enrolled in a CRP contract until October 2022 with an annual payment of \$1,826. The CRP practice is CP1 (permanent grasses). Primary soil types include Armstrong clay loam, Purdin loam, and Armstrong loam.

364.20 ACRES M/L