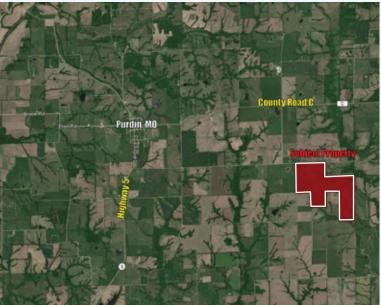

This property includes a dwelling located along Hollow Road as well an outbuilding located in the center of the farm overlooking one of the four ponds. This farm is located in Section 14 of Grantsville Township just southeast of Purdin, Missouri.

#### **DIRECTIONS**

From Purdin, MO: Travel east on County Road C for two and a half miles before turning right on Gulf Drive. Travel south on Gulf Drive for one mile. Turn left and travel a quarter of a mile west and the farm will be on the southeast corner of Hollow Road and Gulf Drive. Look for Peoples Company signs.