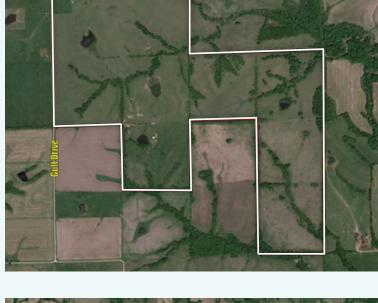

This property includes a dwelling located along Hollow Road as well an outbuilding located in the center of the farm overlooking one of the four ponds. This farm is located in Section 14 of Grantsville Township just southeast of Purdin, Missouri.

#### **DIRECTIONS**

From Purdin, MO: Travel east on County Road C for two and a half miles before turning right on Gulf Drive. Travel south on Gulf Drive for one mile. Turn left and travel a quarter of a mile west and the farm will be on the southeast corner of Hollow Road and Gulf Drive. Look for Peoples Company signs.