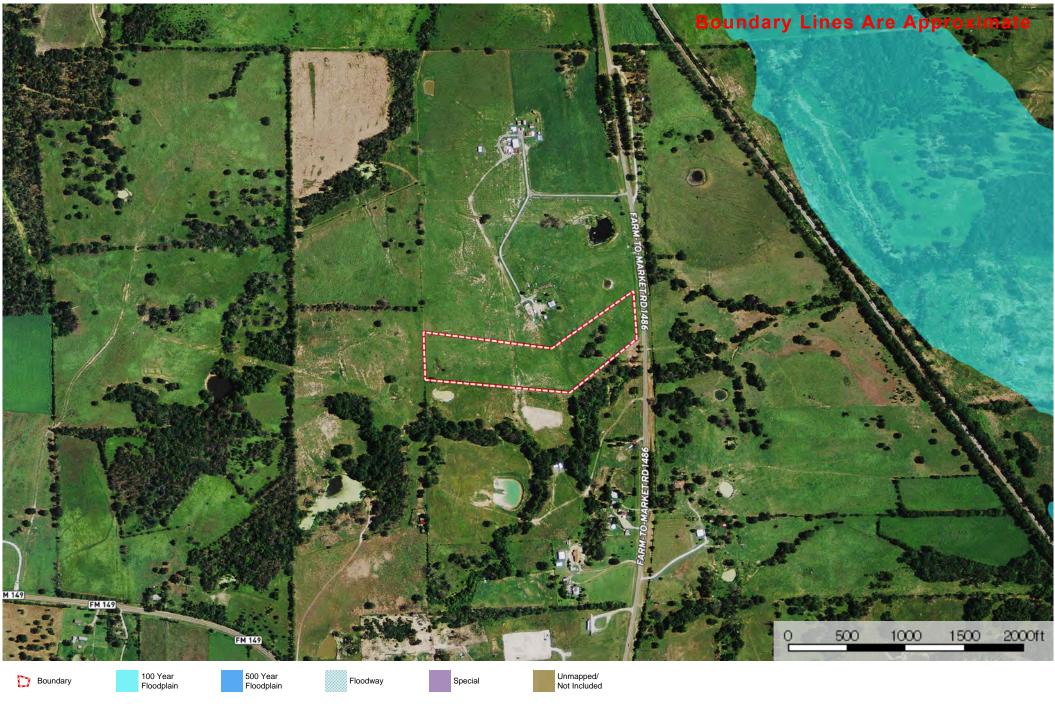

## Bazan\_12.5 +/- acres FM 1486

Grimes County, Texas, AC +/-

## Bazan\_12.5 +/- acres FM 1486

Grimes County, Texas, AC +/-

Grimes County, Texas, AC +/-