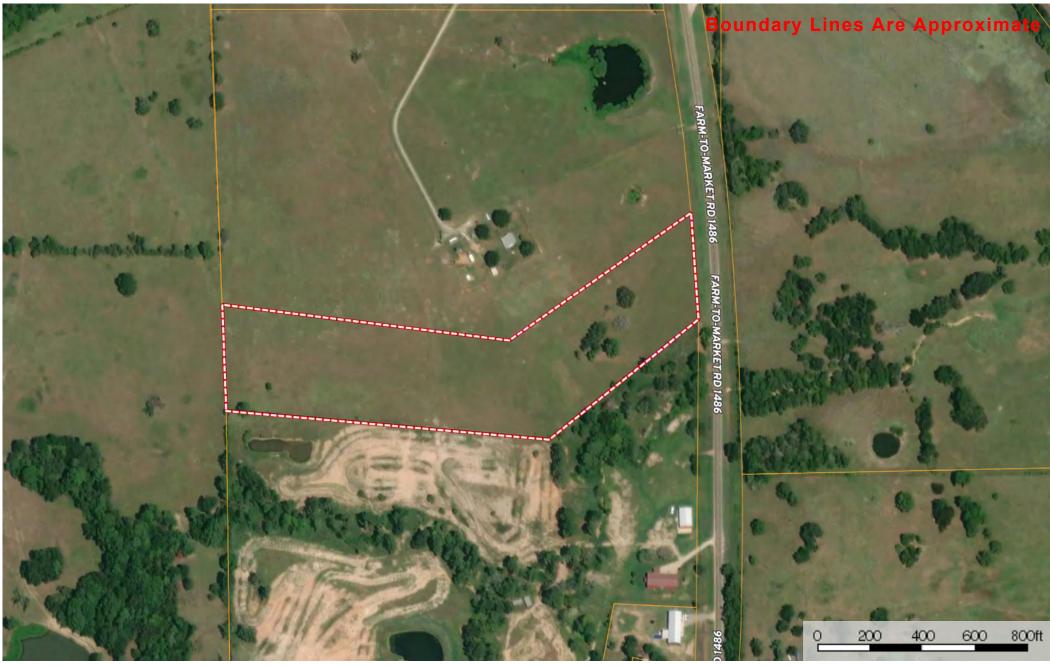

## Bazan\_12.5 +/- acres FM 1486

Grimes County, Texas, AC +/-

## Bazan\_12.5 +/- acres FM 1486

Grimes County, Texas, AC +/-

Grimes County, Texas, AC +/-