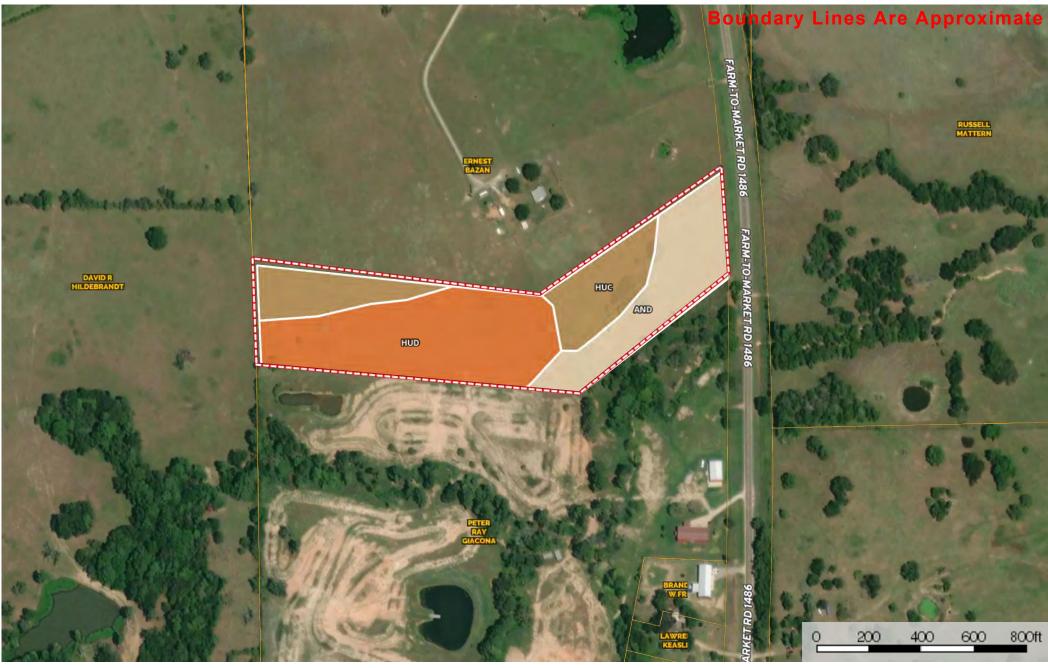

## Boundary 12.1 ac

| SOIL CODE | SOIL DESCRIPTION                                 | ACRES | %     | CAP  |
|-----------|--------------------------------------------------|-------|-------|------|
| HuC       | Huntsburg loamy fine sand, 1 to 5 percent slopes | 3.3   | 27.3  | 4e   |
| HuD       | Huntsburg loamy fine sand, 5 to 8 percent slopes | 5.5   | 45.39 | 6e   |
| AnD       | Annona fine sandy loam, 5 to 8 percent slopes    | 3.3   | 27.3  | 6e   |
| TOTALS    |                                                  | 12.1  | 100%  | 5.45 |

## **Grazing Cultivation**

- (c) climatic limitations (e) susceptibility to erosion
- (s) soil limitations within the rooting zone (w) excess of water