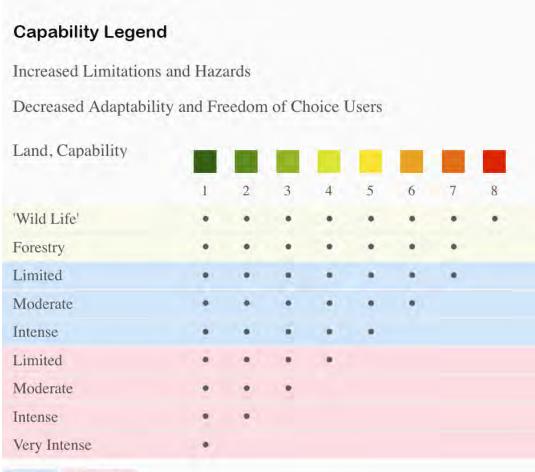

## **Grazing Cultivation**

- (c) climatic limitations (e) susceptibility to erosion
- (s) soil limitations within the rooting zone (w) excess of water