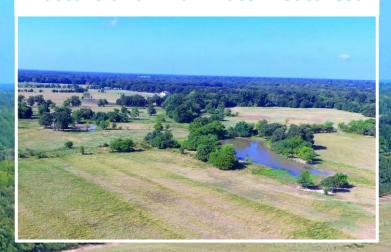

## NORTHEAST TEXAS CATTLE RANCH

\$480,000 | PATTONVILLE, TEXAS

This beautiful 150 acre ranch land is located in the desirable Pattonville TX, known for its rich soils, abundance of wildlife and amazing country sunsets. Soil types include silty loam and Annona loam. Property has multiple ponds and is fenced and cross fenced. This land would be perfect Home-sites in Prairiland ISD! This is the definition of country living!

## Pastureland With Water Features!