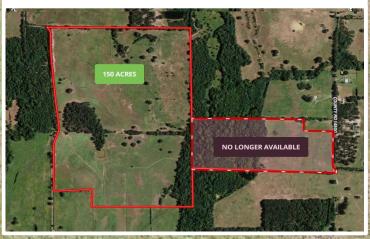

## **Property Features:**

- 150 Acres
- Multiple Water Tanks
- Road Frontage on West Side of Property
- Potential to Subdivide For Commercial or Residential Development Use

Property Outline of the 150 Acres

Additional 68± Acres Available!

For More Information!
(903) 491-6809
kristen.ross@altaterrarealty.com
www.altaterrarealty.com

AltaTerra Realty and Auction LLC

NORTHEAST TEXAS NUMBER ONE PREMIER RURAL LAND BROKERAGE 1875 NE 17<sup>TH</sup> ST, PARIS TX | 903-438-2585