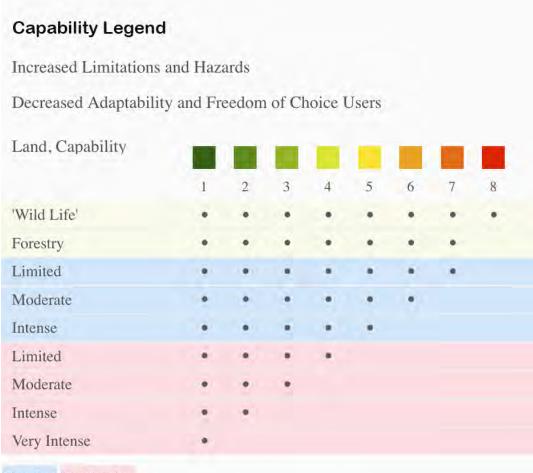

## | Lot 11 2.7 ac

| SOIL CODE | SOIL DESCRIPTION                                | ACRES | %     | CAP  |
|-----------|-------------------------------------------------|-------|-------|------|
| CuC       | Cuero clay loam, 1 to 5 percent slopes          | 0.0   | 0.68  | 3e   |
| CrC       | Crockett fine sandy loam, 1 to 5 percent slopes | 0.1   | 4.06  | 4e   |
| FrC       | Frelsburg clay, 1 to 5 percent slopes           | 2.6   | 95.39 | 3e   |
| TOTALS    |                                                 | 2.7   | 100%  | 3.04 |

## **Grazing Cultivation**

- (c) climatic limitations (e) susceptibility to erosion
- (s) soil limitations within the rooting zone (w) excess of water