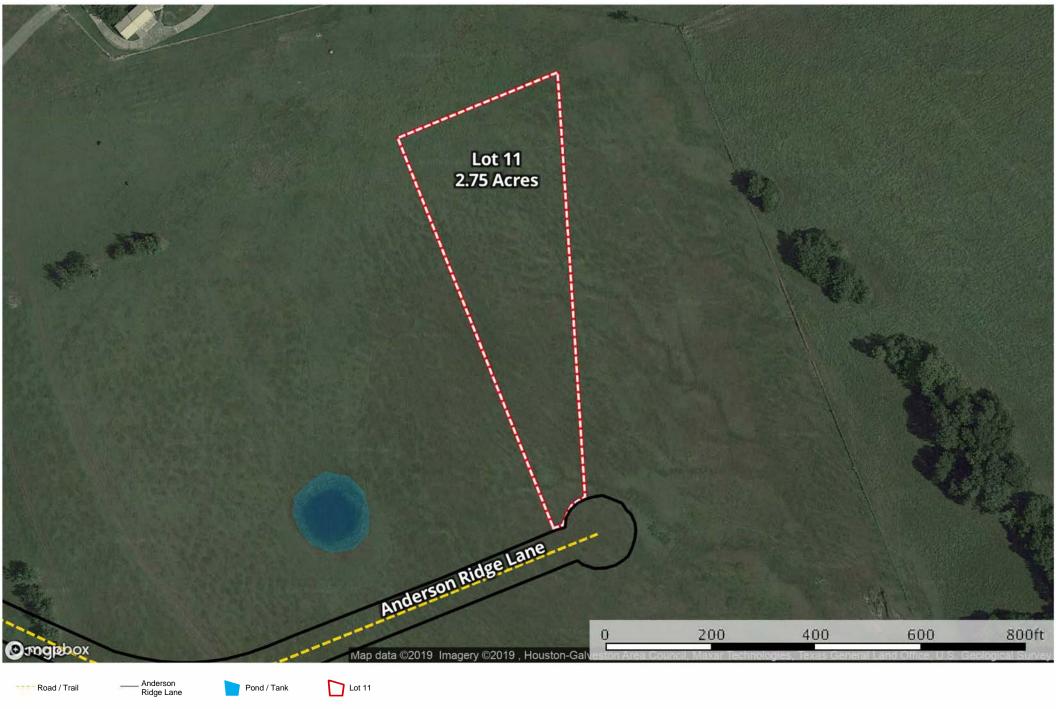

## **Anderson Ridge**

Texas, AC +/-

Pond / Tank

Lot 11

100 Year Floodplain

Floodway

0

Special

500

Unmapped/ Not Included

**Brazos Land Company** 

Road / Trail

P: (936)873-4000 www.brazoslandco.com

Anderson

Ridge Lane

1000

1500

2000ft

Texas, AC +/-