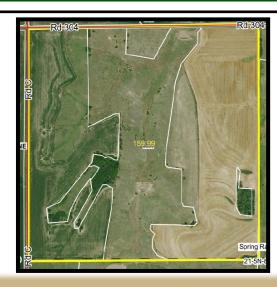

<u>Location</u>—5 miles west, 2 miles north of Deweese, Nebraska; southeast of the intersection of Road C and Road 304.

<u>Legal Description</u>—The Northwest Quarter (NW ½) of Section Twenty-One (21), Township Five (5) North, Range Eight (8) West of the 6th P.M., Clay County, Nebraska.

<u>Tax-Assessed Acres</u>—160.57 <u>2020 Taxes</u>—\$3,169.76

FSA Acres—107.53 FSA cropland acres with 52.60 acres corn base @ 114 bu/acre; 20.80 acres grain sorghum base @ 92 bu/acre; and 4.30 acres soybean base @ 40 bu/acre.