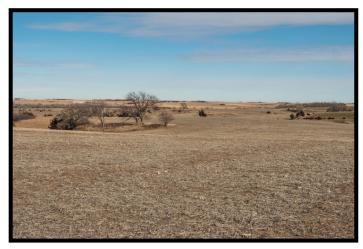

<u>Soils</u>—Soils consist primarily of silt loam and silty clay loam series.

<u>Comments</u>—This quarter section provides a nice balance of hardland pasture with dugout and livestock pond alongside of productive, non-irrigated cropland. Good county road access!