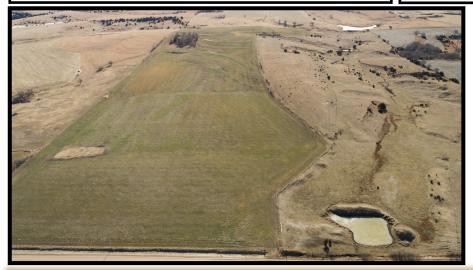

<u>Soils</u>—Soils consist primarily of silt loam and silty clay loam series.

<u>Comments</u>—This quarter section provides a nice balance of hardland pasture with dugout and livestock pond alongside of productive, non-irrigated cropland. Good county road access!