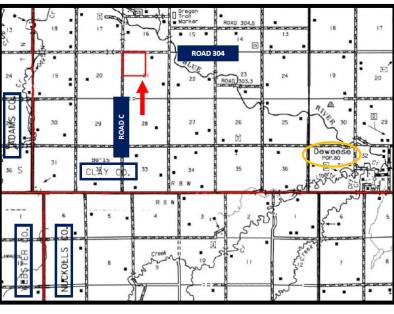

<u>Location</u>—5 miles west, 2 miles north of Deweese, Nebraska; southeast of the intersection of Road C and Road 304.

<u>Legal Description</u>—The Northwest Quarter (NW ½) of Section Twenty-One (21), Township Five (5) North, Range Eight (8) West of the 6th P.M., Clay County, Nebraska.