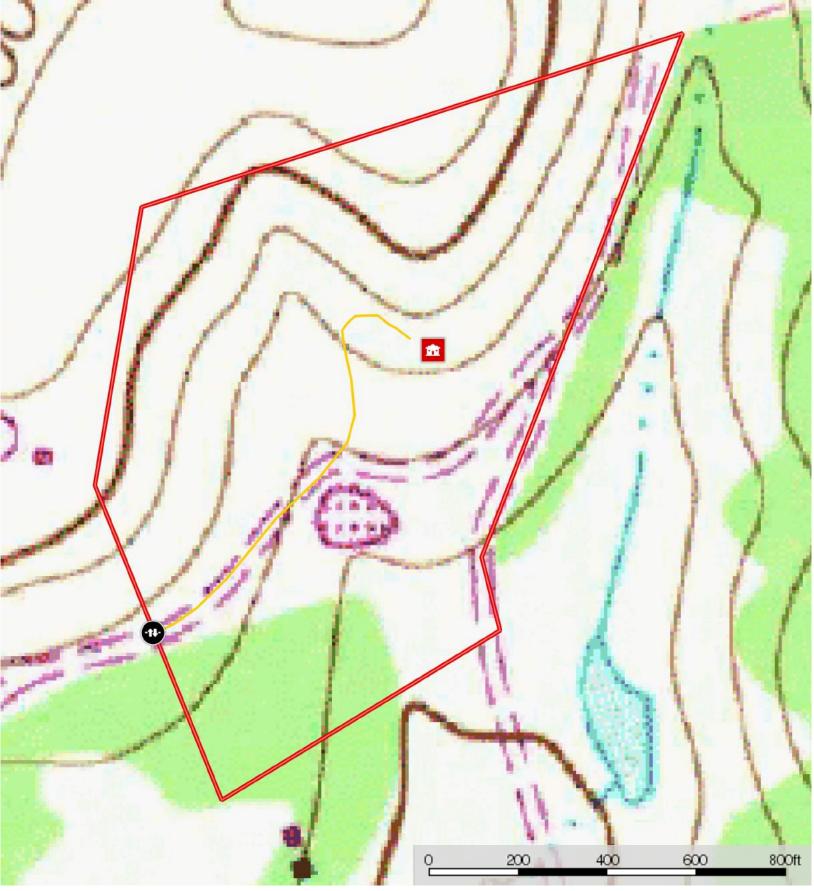

🕕 Gate 💼 Main House ---- Primary Road 🗋 Boundary

Reno Realty GroupP: 830-257-5777www.TheRenoRealtyGroup.com1614 Sidney Bake

1614 Sidney Baker, Kerrville, TX 78028

The information contained herein was obtained from sources deemed to be reliable. MapRight Services makes no warranties or guarantees as to the completeness or accuracy thereof.

The exterior of the house offers a beautifully maintained yard, covered porches, a rock patio/sitting area with built-in rock fire pit. The perfect place to take in the Hill Country evenings.

The rolling terrain of the land allows for great views, while still being easy to get around on. The pond is a great place to play and offers water to the wildlife in the area. Which include axis and white-tail deer.