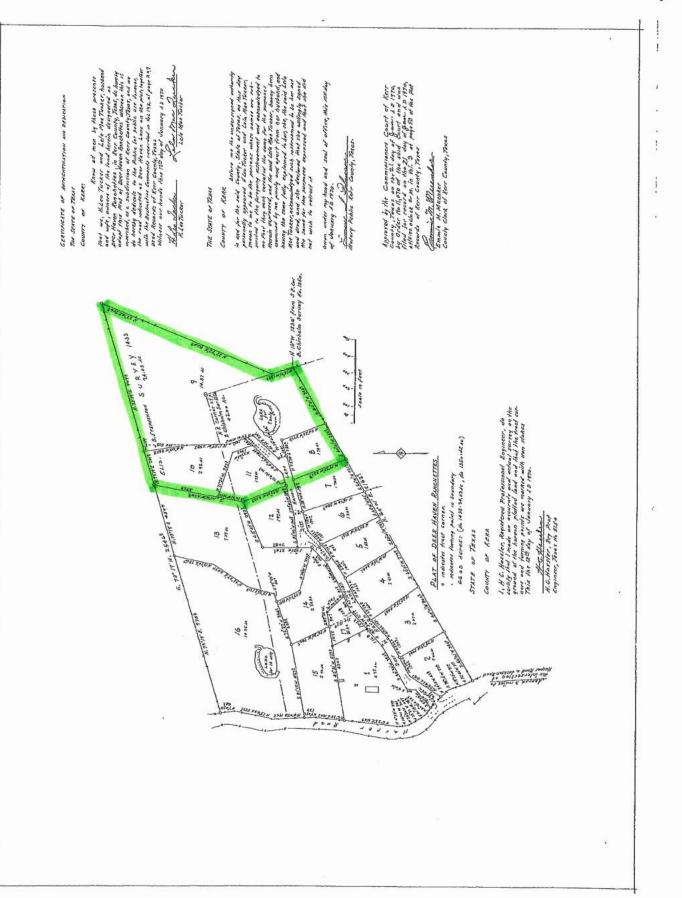

The property is made up of four different lots, so if someone chooses they can easily sell off part of it in the future.

VOLUME 3. PAGE 50

viewPlat v12.11

Generated on 01/20/2021 at 15:10

F & F Microfilming, Inc. - © 2021

#### RESTRICTIONS FOR DEER HAVEN RANCHETTES

183

THE STATE OF TEXAS : THE COUNTY OF KERR :

The undersigned, H. Leo Tucker and Lela Mae Tucker (husband and wife), record owners of 66.03 acres of land known as Deer Haven Ranch located on Harper Road approximately two miles north of the existing city limits of Kerrville, Texas, have subdivided the acreage into a number of residential tracts to be known as Deer Haven Ranchettes as shown on a plat of the subdivision which appears of record in Vol. 3, Page 50, Kerr County Plat Records, with the following restrictions and covenants running with the land;