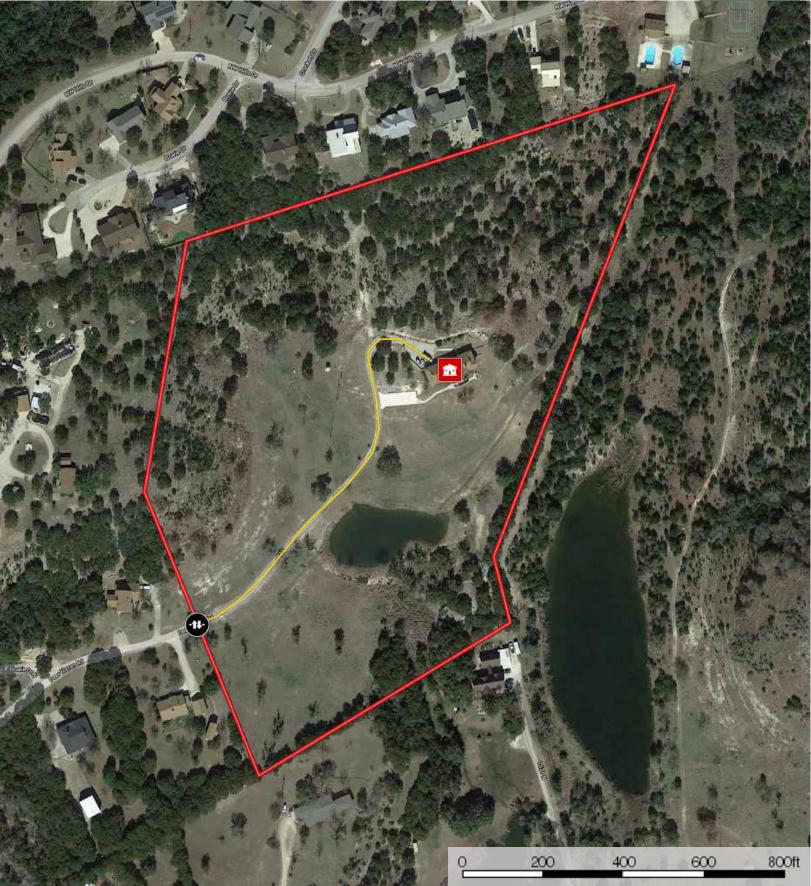

💿 Gate 💼 Main House — Primary Road 🗋 Boundary

Reno Realty GroupP: 830-257-5777www.TheRenoRealtyGroup.com1614 Stress

1614 Sidney Baker, Kerrville, TX 78028

The information contained herein was obtained from sources deemed to be reliable. MapRight Services makes no warranties or guarantees as to the completeness or accuracy thereof. **180 Deer Haven Ln.** Kerr County, Texas, 21 AC +/-

# **Deer Haven** 21 Acres – Kerr County

This beautiful Hill Country estate offers a stately home, nice pond, a gated entrance, and off the road privacy, while only being five minutes from Kerrville.

The gorgeous 4 bedroom, 3.5 bathroom, rock home offers tremendous views of the valley below all the way into Kerrville. The house has an open floor plan that is great for entertaining. The large kitchen was remodeled in 2019, and offers a six burner gas cook top, double ovens, large island with a sitting area, high ceilings, granite counter tops, beautiful cabinets, and a large walk-in pantry. The kitchen opens up to the spacious great room that has vaulted ceilings, large rock fireplace, and large windows allowing you to take it the views. The master suite boasts of large windows, rock fireplace, a private balcony and a huge master bath. The master bath has a large soaker tub, walk-in shower, dual vanities, and huge master closet. The three additional bedrooms, with large closets, are great for kids and guests. Along with the additional bedrooms, there is a large second living area on the lower level, perfect for the kids, or a game room. The house also has a nice dedicated office for those wishing to work from home. The large utility room with access to the outside, and great storage space. A roomy three car garage offers ample parking and storage.

The exterior of the house offers a beautifully maintained yard, covered porches, a rock patio/sitting area with built-in rock fire pit. The perfect place to take in the Hill Country evenings.

The rolling terrain of the land allows for great views, while still being easy to get around on. The pond is a great place to play and offers water to the wildlife in the area. Which include axis and white-tail deer.

The property is made up of four different lots, so if someone chooses they can easily sell off part of it in the future.

VOLUME 3. PAGE 50

viewPlat v12.11

Generated on 01/20/2021 at 15:10

F & F Microfilming, Inc. - © 2021