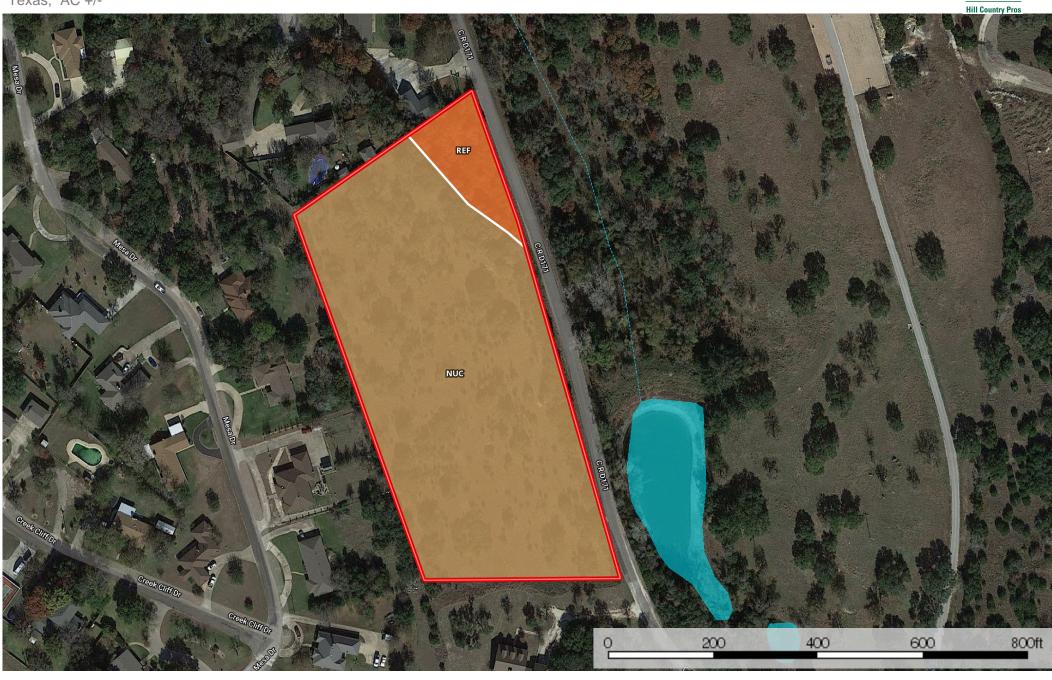

Texas, AC +/-

Boundary

River/Creek

Stream,
Intermittent

Water Body

## | Boundary 5.5 ac

| SOIL CODE | SOIL DESCRIPTION                                       | ACRES | %     | CAP  |
|-----------|--------------------------------------------------------|-------|-------|------|
| NuC       | Nuff very stony silty clay loam, 2 to 6 percent slopes | 5.1   | 92.27 | 6s   |
| ReF       | Real-Rock outcrop complex, 12 to 40 percent slopes     | 0.4   | 7.73  | 8s   |
| TOTALS    |                                                        | 5.5   | 100%  | 6.15 |