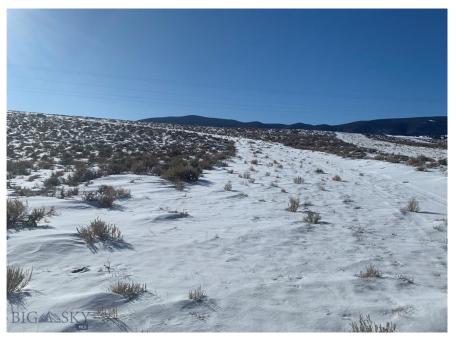

## 41.150 acres

## **Annual Tax \$321**

Located in the historic Grasshopper Valley, this 41 +/- acre property is situated with breathtaking views and endless adventure in any directions. Bannack State Park is a great place to explore the old west and is just a short 8 mile drive. A soak in Elkhorn Hot Springs, crystal digging at Crystal Park, and skiing at Maverick Mountain Ski Area are all just a short 15 minute drive away. An abundance of stream and lake fishing opportunities are provided in the nearby mountains and valley. World class big game hunting is at your finger tips. Montana HD 329 constantly produces some of the highest populations of elk in the State. A 20 mile drive to Dillon or 70 mile drive to Butte puts you in world class hospitality with every amenity the great State has to offer. Please call to schedule a showing today.

# **TBD Highway 278**

**DILLON, MONTANA 59725** 

OFFERED AT **\$310,000** 