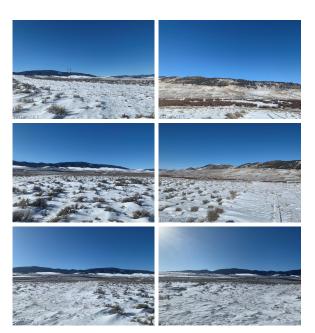

## **Annual Tax \$321**

Located in the historic Grasshopper Valley, this 41 +/- acre property is situated with breathtaking views and endless adventure in any directions. Bannack State Park is a great place to explore the old west and is just a short 8 mile drive. A soak in Elkhorn Hot Springs, crystal digging at Crystal Park, and skiing at Maverick Mountain Ski Area are all just a short 15 minute drive away. An abundance of stream and lake fishing opportunities are provided in the nearby mountains and valley. World class big game hunting is at your finger tips. Montana HD 329 constantly produces some of the highest populations of elk in the State. A 20 mile drive to Dillon or 70 mile drive to Butte puts you in world class hospitality with every amenity the great State has to offer. Please call to schedule a showing today.