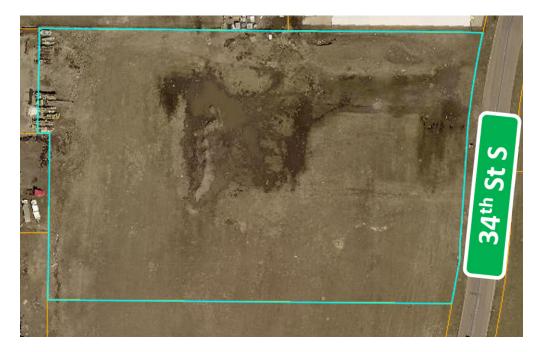

#### **PROPERTY OVERVIEW:**

Located in central Fargo just minutes off I-29 between Main Ave and 13th Ave S, this great piece of shovel-ready land is ready for your commercial or industrial project. The property includes incredibly low remaining specials at \$.20 PSF, a fraction of the cost in most industrial parks. The land is out of the flood plain and city services are immediately available for development. This is an excellent opportunity to acquire prime industrial land in the heart of Fargo!

GOLDMARK COMMERCIAL REAL ESTATE INC

**Size:** 238,273 SF | 5.47 ac

Price: \$1,399,000 | \$5.87 PSF

**Specials Remaining:** \$48,279.88 | \$.20 PSF

**Parcel #:** 01-8579-00100-000

Legal Decsription: Lot 1 Block 1