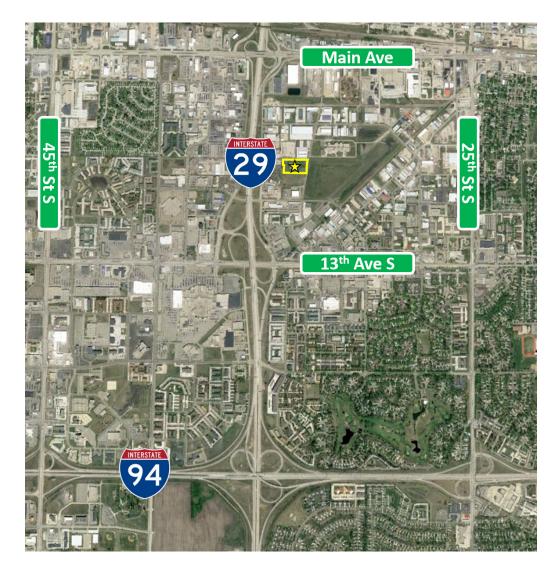

#### **PROPERTY OVERVIEW:**

Located in central Fargo just minutes off I-29 between Main Ave and 13th Ave S, this great piece of shovel-ready land is ready for your commercial or industrial project. The property includes incredibly low remaining specials at \$.20 PSF, a fraction of the cost in most industrial parks. The land is out of the flood plain and city services are immediately available for development. This is an excellent opportunity to acquire prime industrial land in the heart of Fargo!