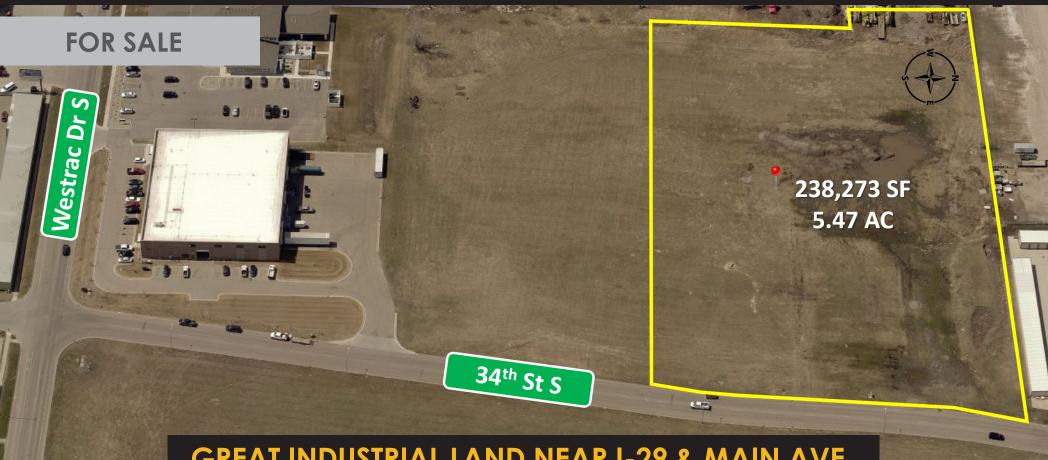

### **GREAT INDUSTRIAL LAND NEAR I-29 & MAIN AVE**

1711 Gold Drive South, Suite 130 Fargo, North Dakota 58103 www.goldmarkcommercial.com commercialinfo@goldmark.com

**Andy Westby** 701.239.5839 Andy.Westby@goldmark.com

#### **PROPERTY OVERVIEW:**

Located in central Fargo just minutes off I-29 between Main Ave and 13th Ave S, this great piece of shovel-ready land is ready for your commercial or industrial project. The property includes incredibly low remaining specials at \$.20 PSF, a fraction of the cost in most industrial parks. The land is out of the flood plain and city services are immediately available for development. This is an excellent opportunity to acquire prime industrial land in the heart of Fargo!

GOLDMARK COMMERCIAL REAL ESTATE INC

**Size:** 238,273 SF | 5.47 ac

Price: \$1,399,000 | \$5.87 PSF

**Specials Remaining:** \$48,279.88 | \$.20 PSF

**Parcel #:** 01-8579-00100-000

Legal Decsription: Lot 1 Block 1